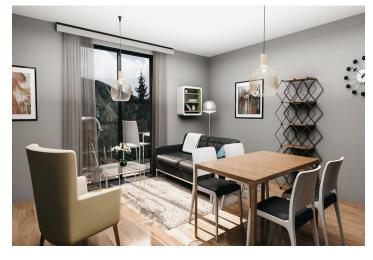

The apartment is situated on the 2nd floor and consists of 1 bedroom, a living room with a preparation for a kitchen and access to a sunny balcony overlooking the greenery. There is also an entrance hall and a bathroom.

The apartment will be handed over finished to a quality standard, including Heth two-layer wooden floors, interior veneered doors with a clear height of 2,200 mm, a class III security entrance door, anthracite-colored plastic windows with insulated triple-glazed panes, or Kaldewei, Grohe, and Villeroy & Boch sanitary ware. Heating will be central, hot water will be provided by the apartment's own electric boiler with a 120l tank. It is necessary to buy a cellar unit, ideal for storing bikes, skis, and other sports or children's equipment. It is also possible to purchase one parking space with a connection to a charging station. The apartment building is wheelchair accessible and has an elevator. A restaurant and other services are located on the ground floor.