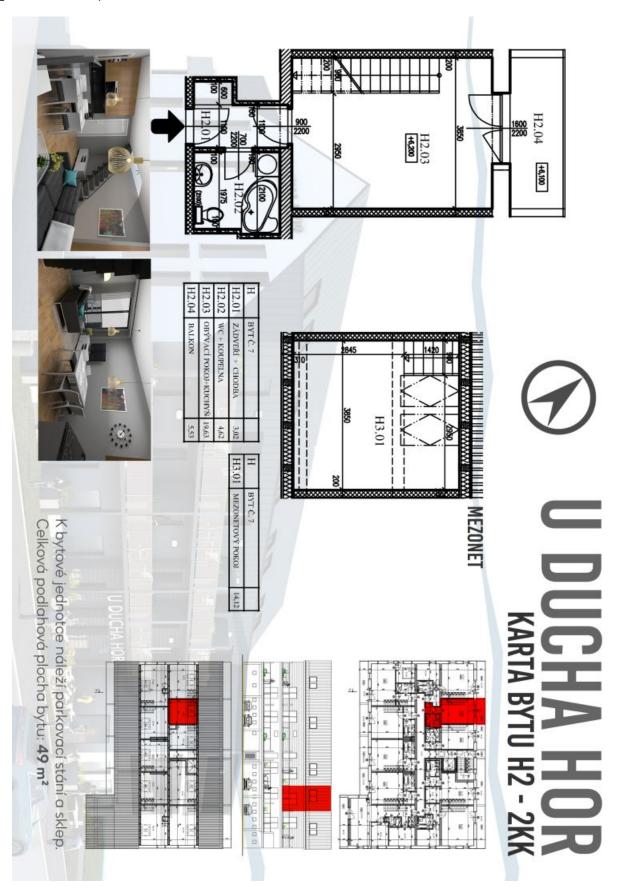

## **Apartment One-bedroom (2+kk)**

Sold

43.6 m<sup>2</sup>, Semily, Harrachov

| Total area       | 49 m²         |
|------------------|---------------|
| Floor area*      | 44 m²         |
| Balcony          | 5 m²          |
| Parking          | parking space |
| Cellar           | Yes           |
| PENB             | В             |
| Reference number | 35235         |

The apartment is situated on the 2nd floor and consists of 1 bedroom, a living room with a preparation for a kitchen and access to a sunny balcony overlooking the greenery. There is also an entrance hall and a bathroom.

Total area 43.6 m<sup>2</sup>, balcony 5.4 m<sup>2</sup>, cellar 2m<sup>2</sup>.

For more information about the project, visit www.uduchahor.cz.

In addition to regular property viewings, we also offer real time video viewings via WhatsApp, FaceTime, Messenger, Skype, and other apps.