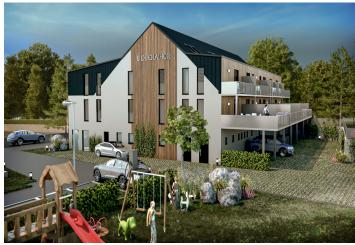

\* Area of the unit according to the Civil Code. The area consists of the sum total area of the entire unit bounded by perimeter walls.

This mountain duplex apartment with a northeast-facing balcony and a parking space, suitable as a vacation home or investment opportunity, is part of the u Ducha Hor energy-efficient new building, which is currently being built in the very center of Harrachov, less than 200 meters from the cable car leading to Devil's Mountain and within easy reach of all services including a grocery store or pharmacy. Completion is scheduled for spring 2022.

The apartment is situated on the 2nd floor and consists of 1 bedroom, a living room with a preparation for a kitchen and access to a sunny balcony overlooking the greenery. There is also an entrance hall and a bathroom.

The apartment will be handed over finished to a quality standard, including Heth two-layer wooden floors, interior veneered doors with a clear height of 2,200 mm, a class III security entrance door, anthracite-colored plastic windows with insulated triple-glazed panes, or Kaldewei, Grohe, and Villeroy & Boch sanitary ware. Heating will be central, hot water will be provided by the apartment's own electric boiler with a 120l tank. It is necessary to buy a cellar unit, ideal for storing bikes, skis, and other sports or children's equipment. It is also possible to purchase one parking space with a connection to a charging station. The apartment building is wheelchair accessible and has an elevator. A restaurant and other services are located on the ground floor.