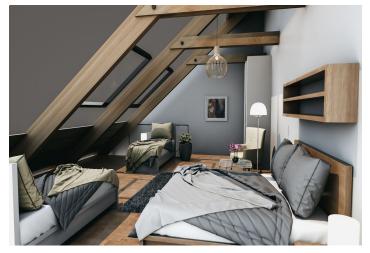

The apartment is situated on the 2nd floor and consists of 1 bedroom, a living room with a preparation for a kitchen and access to a sunny balcony overlooking the greenery. There is also an entrance hall and a bathroom.

The apartment will be handed over finished to a quality standard, including Heth two-layer wooden floors, interior veneered doors with a clear height of 2,200 mm, a class III security entrance door, anthracite-colored plastic windows with insulated triple-glazed panes, or Kaldewei, Grohe, and Villeroy & Boch sanitary ware. Heating will be central, hot water will be provided by the apartment's own electric boiler with a 120l tank. It is necessary to buy a cellar unit, ideal for storing bikes, skis, and other sports or children's equipment. It is also possible to purchase one parking space with a connection to a charging station. The apartment building is wheelchair accessible and has an elevator. A restaurant and other services are located on the ground floor.