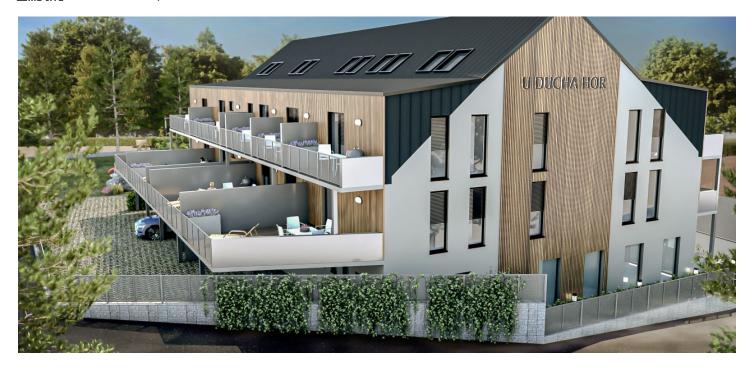

\* Area of the unit according to the Civil Code. The area consists of the sum total area of the entire unit bounded by perimeter walls.

This mountain duplex apartment with a northeast-facing balcony and a parking space, suitable as a vacation home or investment opportunity, is part of the u Ducha Hor energy-efficient new building, which is currently being built in the very center of Harrachov, less than 200 meters from the cable car leading to Devil's Mountain and within easy reach of all services including a grocery store or pharmacy. Completion is scheduled for spring 2022.

The ideal location in the center of Harrachov has easy access to shops, sports equipment rental places, restaurants, and cable cars. A road maintained in the winter months leads up to the building. This traditional mountain resort town provides great conditions for sports and relaxation year-round. Local attractions include a glass and ski museum and the Mumlava waterfall. Hiking and bike destinations, cross-country skiing trails, and a downhill ski slope are near the building. Outdoor and indoor swimming pools, a footbridge over the Mumlava River or the Anenské Valley, which is covered with white crocus flowers in spring, are just a short walk away.