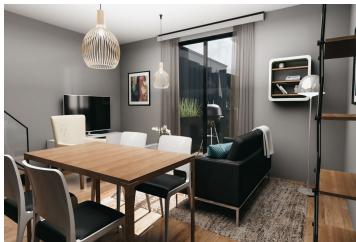

The apartment is situated on the 2nd floor and consists of 1 bedroom, a living room with a preparation for a kitchen and access to a sunny balcony overlooking the greenery. There is also an entrance hall and a bathroom.

The apartment will be handed over finished to a quality standard, including Heth two-layer wooden floors, interior veneered doors with a clear height of 2,200 mm, a class III security entrance door, anthracite-colored plastic windows with insulated triple-glazed panes, or Kaldewei, Grohe, and Villeroy & Boch sanitary ware. Heating will be central, hot water will be provided by the apartment's own electric boiler with a 120l tank. It is necessary to buy a cellar unit, ideal for storing bikes, skis, and other sports or children's equipment. It is also possible to purchase one parking space with a connection to a charging station. The apartment building is wheelchair accessible and has an elevator. A restaurant and other services are located on the ground floor.