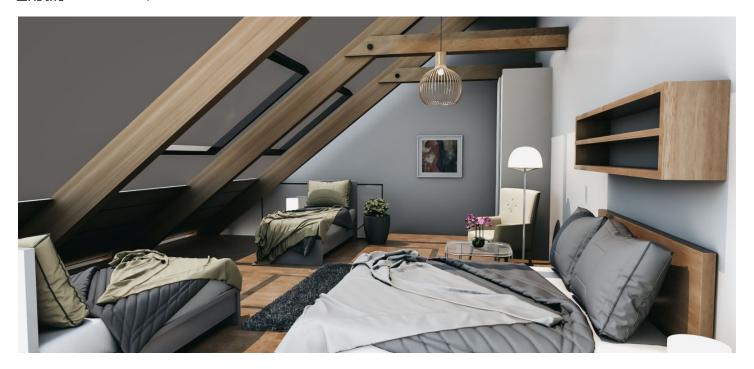

The apartment is situated on the 2nd floor and consists of 1 bedroom, a living room with a preparation for a kitchen and access to a **sunny balcony** overlooking the **greenery**. There is also an entrance hall and a bathroom.

The apartment will be handed over finished to a **quality standard**, including Heth **two-layer wooden floors**, interior **veneered doors** with a clear height of 2,200 mm, a class III security entrance door, anthracite-colored plastic windows with insulated triple-glazed panes, or Kaldewei, Grohe, and Villeroy & Boch sanitary ware. Heating will be central, hot water will be provided by the apartment's own electric boiler with a 120l tank. It is necessary to buy a cellar unit, ideal for storing bikes, skis, and other sports or children's equipment. It is also possible to purchase one parking space with a connection to a charging station. The apartment building is **wheelchair accessible** and has an **elevator**. A restaurant and other services are located on the ground floor.