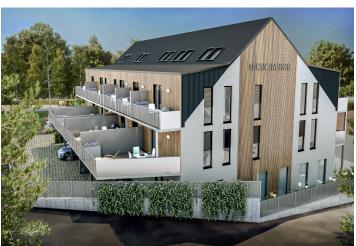

\* Area of the unit according to the Civil Code. The area consists of the sum total area of the entire unit bounded by perimeter walls.

This mountain duplex apartment with a northeast-facing balcony and a parking space, suitable as a vacation home or investment opportunity, is part of the u Ducha Hor energy-efficient new building, which is currently being built in the very center of Harrachov, less than 200 meters from the cable car leading to Devil's Mountain and within easy reach of all services including a grocery store or pharmacy. Completion is scheduled for spring 2022.

The apartment is situated on the 2nd floor and consists of 1 bedroom, a living room with a preparation for a kitchen and access to a **sunny balcony** overlooking the **greenery**. There is also an entrance hall and a bathroom.

The apartment will be handed over finished to a **quality standard**, including Heth **two-layer wooden floors**, interior **veneered doors** with a clear height of 2,200 mm, a class III security entrance door, anthracite-colored plastic windows with insulated triple-glazed panes, or Kaldewei, Grohe, and Villeroy & Boch sanitary ware. Heating will be central, hot water will be provided by the apartment's own electric boiler with a 120l tank. It is necessary to buy a cellar unit, ideal for storing bikes, skis, and other sports or children's equipment. It is also possible to purchase one parking space with a connection to a charging station. The apartment building is **wheelchair accessible** and has an **elevator**. A restaurant and other services are located on the ground floor.