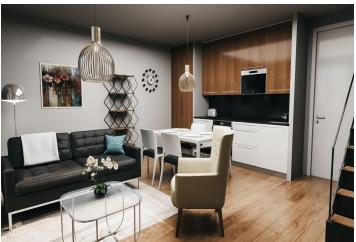

The apartment is situated on the 2nd floor and consists of 1 bedroom, a living room with a preparation for a kitchen and access to a **sunny balcony** overlooking the **greenery**. There is also an entrance hall and a bathroom.

The apartment will be handed over finished to a **quality standard**, including Heth **two-layer wooden floors**, interior **veneered doors** with a clear height of 2,200 mm, a class III security entrance door, anthracite-colored plastic windows with insulated triple-glazed panes, or Kaldewei, Grohe, and Villeroy & Boch sanitary ware. Heating will be central, hot water will be provided by the apartment's own electric boiler with a 120l tank. It is necessary to buy a cellar unit, ideal for storing bikes, skis, and other sports or children's equipment. It is also possible to purchase one parking space with a connection to a charging station. The apartment building is **wheelchair accessible** and has an **elevator**. A restaurant and other services are located on the ground floor.