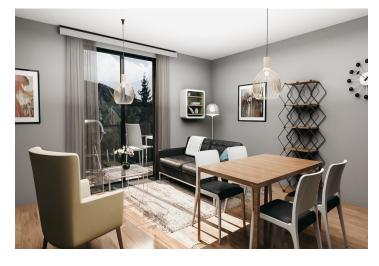

The apartment is situated on the 2nd floor and consists of 1 bedroom, a living room with a preparation for a kitchen and access to a **sunny balcony** overlooking the **greenery**. There is also an entrance hall and a bathroom.

The apartment will be handed over finished to a **quality standard**, including Heth **two-layer wooden floors**, interior **veneered doors** with a clear height of 2,200 mm, a class III security entrance door, anthracite-colored plastic windows with insulated triple-glazed panes, or Kaldewei, Grohe, and Villeroy & Boch sanitary ware. Heating will be central, hot water will be provided by the apartment's own electric boiler with a 120l tank. It is necessary to buy a cellar unit, ideal for storing bikes, skis, and other sports or children's equipment. It is also possible to purchase one parking space with a connection to a charging station. The apartment building is **wheelchair accessible** and has an **elevator**. A restaurant and other services are located on the ground floor.