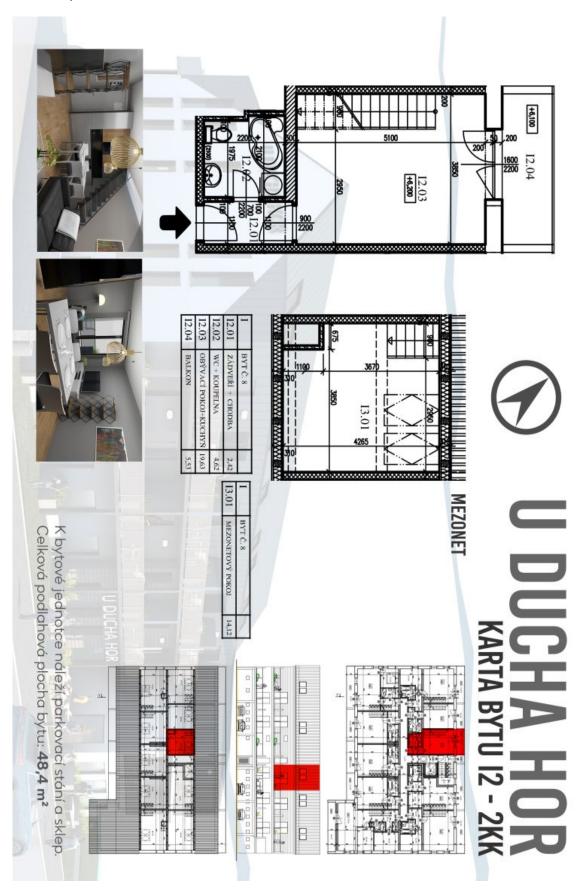

## € 184 704 I CZK 4 661 000

43 m<sup>2</sup>, Semily, Harrachov

| Total area       | 48 m²         |
|------------------|---------------|
| Floor area*      | 43 m²         |
| Balcony          | 5 m²          |
| Parking          | parking space |
| Cellar           | Yes           |
| PENB             | В             |
| Reference number | 35236         |

The apartment is situated on the 2nd floor and consists of 1 bedroom, a living room with a preparation for a kitchen and access to a **sunny balcony** overlooking the **greenery**. There is also an entrance hall and a bathroom.

Total area 43 m², balcony 5.4 m², cellar 2m².

For more information about the project, visit www.uduchahor.cz.

In addition to regular property viewings, we also offer **real time video viewings** via WhatsApp, FaceTime, Messenger, Skype, and other apps.