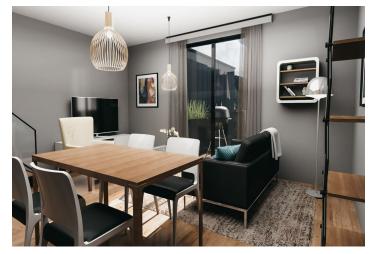

The apartment is situated on the 2nd floor and consists of 1 bedroom, a living room with a preparation for a kitchen and access to a **sunny balcony** overlooking the **greenery**. There is also an entrance hall and a bathroom.

The apartment will be handed over finished to a **quality standard**, including Heth **two-layer wooden floors**, interior **veneered doors** with a clear height of 2,200 mm, a class III security entrance door, anthracite-colored plastic windows with insulated triple-glazed panes, or Kaldewei, Grohe, and Villeroy & Boch sanitary ware. Heating will be central, hot water will be provided by the apartment's own electric boiler with a 120l tank. It is necessary to buy a cellar unit, ideal for storing bikes, skis, and other sports or children's equipment. It is also possible to purchase one parking space with a connection to a charging station. The apartment building is **wheelchair accessible** and has an **elevator**. A restaurant and other services are located on the ground floor.