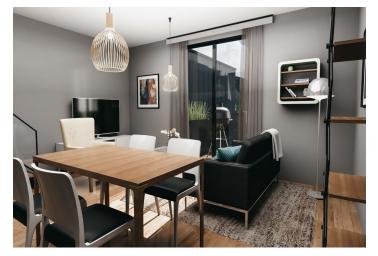

The apartment is situated on the 2nd floor and consists of 2 bedrooms, a living room with a preparation for a kitchen and access to a **sunny balcony** overlooking the **greenery**. There is also an entrance hall and a bathroom.

The apartment will be handed over finished to a quality standard, including Heth two-layer wooden floors, interior veneered doors with a clear height of 2,200 mm, a class III security entrance door, anthracite-colored plastic windows with insulated triple-glazed panes, or Kaldewei, Grohe, and Villeroy & Boch sanitary ware. Heating will be central, hot water will be provided by the apartment's own electric boiler with a 120l tank. It is necessary to buy a cellar unit, ideal for storing bikes, skis, and other sports or children's equipment. It is also possible to purchase one parking space with a connection to a charging station. The apartment building is wheelchair accessible and has an elevator. A restaurant and other services are located on the ground floor.