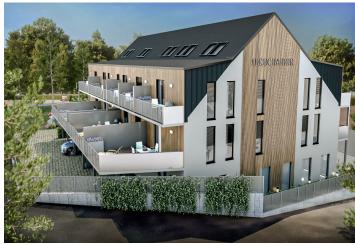

\* Area of the unit according to the Civil Code. The area consists of the sum total area of the entire unit bounded by perimeter walls.

This mountain duplex apartment with a northeast-facing balcony and a parking space, suitable as a vacation home or investment opportunity, is part of the u Ducha Hor energy-efficient new building, which is currently being built in the very center of Harrachov, less than 200 meters from the cable car leading to Devil's Mountain and within easy reach of all services including a grocery store or pharmacy. Completion is scheduled for spring 2022.

The apartment is situated on the 2nd floor and consists of 2 bedrooms, a living room with a preparation for a kitchen and access to a **sunny balcony** overlooking the **greenery**. There is also an entrance hall and a bathroom.

The apartment will be handed over finished to a quality standard, including Heth two-layer wooden floors, interior veneered doors with a clear height of 2,200 mm, a class III security entrance door, anthracite-colored plastic windows with insulated triple-glazed panes, or Kaldewei, Grohe, and Villeroy & Boch sanitary ware. Heating will be central, hot water will be provided by the apartment's own electric boiler with a 120l tank. It is necessary to buy a cellar unit, ideal for storing bikes, skis, and other sports or children's equipment. It is also possible to purchase one parking space with a connection to a charging station. The apartment building is wheelchair accessible and has an elevator. A restaurant and other services are located on the ground floor.