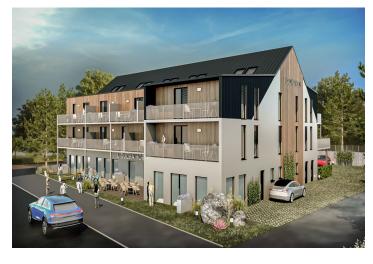

\* Area of the unit according to the Civil Code. The area consists of the sum total area of the entire unit bounded by perimeter walls.

This mountain duplex apartment with a northeast-facing balcony and a parking space, suitable as a vacation home or investment opportunity, is part of the u Ducha Hor energy-efficient new building, which is currently being built in the very center of Harrachov, less than 200 meters from the cable car leading to Devil's Mountain and within easy reach of all services including a grocery store or pharmacy. Completion is scheduled for spring 2022.

The ideal location in the center of Harrachov has easy access to shops, sports equipment rental places, restaurants, and cable cars. A road maintained in the winter months leads up to the building. This traditional mountain resort town provides great conditions for sports and relaxation year-round. Local attractions include a glass and ski museum and the **Mumlava waterfall.** Hiking and bike destinations, cross-country skiing trails, and a downhill ski slope are near the building. **Outdoor and indoor swimming pools**, a footbridge over the Mumlava River or the Anenské Valley, which is covered with **white crocus flowers** in spring, are just a short walk away.