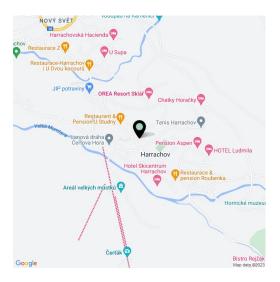

The ideal location in the center of Harrachov has easy access to shops, sports equipment rental places, restaurants, and cable cars. A road maintained in the winter months leads up to the building. This traditional mountain resort town provides great conditions for sports and relaxation year-round. Local attractions include a glass and ski museum and the **Mumlava waterfall.** Hiking and bike destinations, cross-country skiing trails, and a downhill ski slope are near the building. **Outdoor and indoor swimming pools**, a footbridge over the Mumlava River or the Anenské Valley, which is covered with **white crocus flowers** in spring, are just a short walk away.