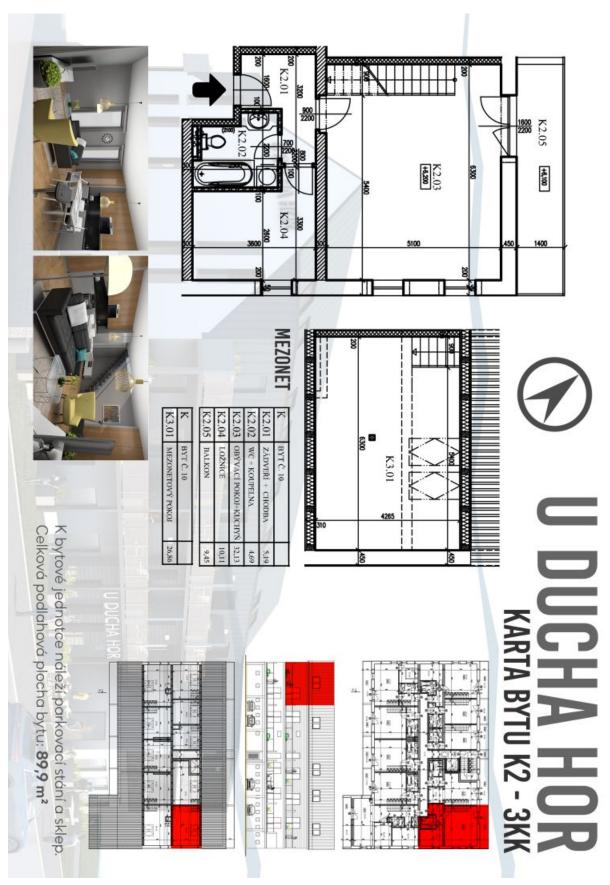

## € 346 586 I CZK 8 694 100

80.4 m<sup>2</sup>, Semily, Harrachov

| Total area       | 90 m²         |
|------------------|---------------|
| Floor area*      | 80 m²         |
| Balcony          | 10 m²         |
| Parking          | parking space |
| Cellar           | Yes           |
| PENB             | В             |
| Reference number | 35238         |

The apartment is situated on the 2nd floor and consists of 2 bedrooms, a living room with a preparation for a kitchen and access to a **sunny balcony** overlooking the **greenery**. There is also an entrance hall and a bathroom.

Total area 80.4 m², balcony 9.5 m², cellar 2m².

For more information about the project, visit  $\underline{www.uduchahor.cz}.$ 

In addition to regular property viewings, we also offer **real time video viewings** via WhatsApp, FaceTime, Messenger, Skype, and other apps.