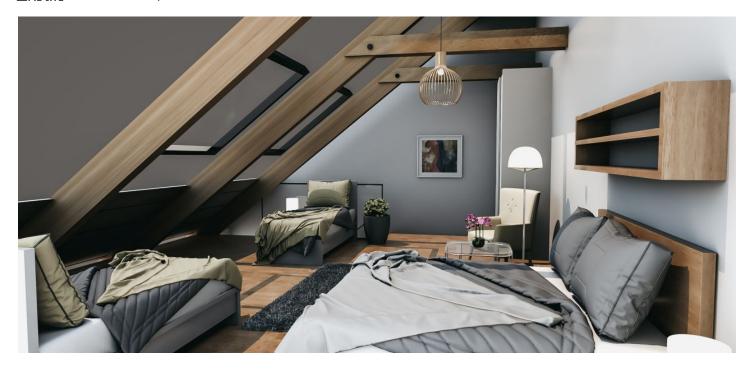

The apartment is situated on the 2nd floor and consists of 2 bedrooms, a living room with a preparation for a kitchen and access to a **sunny balcony** overlooking the **greenery**. There is also an entrance hall and a bathroom.

The apartment will be handed over finished to a quality standard, including Heth two-layer wooden floors, interior veneered doors with a clear height of 2,200 mm, a class III security entrance door, anthracite-colored plastic windows with insulated triple-glazed panes, or Kaldewei, Grohe, and Villeroy & Boch sanitary ware. Heating will be central, hot water will be provided by the apartment's own electric boiler with a 120l tank. It is necessary to buy a cellar unit, ideal for storing bikes, skis, and other sports or children's equipment. It is also possible to purchase one parking space with a connection to a charging station. The apartment building is wheelchair accessible and has an elevator. A restaurant and other services are located on the ground floor.