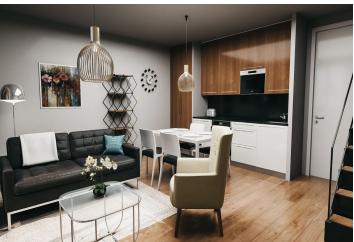

The apartment is situated on the 2nd floor and consists of 2 bedrooms, a living room with a preparation for a kitchen and access to a **sunny balcony** overlooking the **greenery**. There is also an entrance hall and a bathroom.

The apartment will be handed over finished to a quality standard, including Heth two-layer wooden floors, interior veneered doors with a clear height of 2,200 mm, a class III security entrance door, anthracite-colored plastic windows with insulated triple-glazed panes, or Kaldewei, Grohe, and Villeroy & Boch sanitary ware. Heating will be central, hot water will be provided by the apartment's own electric boiler with a 120l tank. It is necessary to buy a cellar unit, ideal for storing bikes, skis, and other sports or children's equipment. It is also possible to purchase one parking space with a connection to a charging station. The apartment building is wheelchair accessible and has an elevator. A restaurant and other services are located on the ground floor.