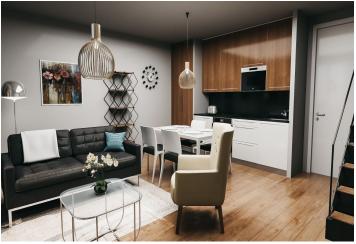

The apartment is situated on the 2nd floor and consists of 2 bedrooms, a living room with a preparation for a kitchen and access to a **sunny balcony** overlooking Devil's Mountain and its legendary ski jumps. There is also an entrance hall and a bathroom.

The apartment will be handed over finished to a quality standard, including Heth two-layer wooden floors, interior veneered doors with a clear height of 2,200 mm, a class III security entrance door, anthracite-colored plastic windows with insulated triple-glazed panes, or Kaldewei, Grohe, and Villeroy & Boch sanitary ware. Heating will be central, hot water will be provided by the apartment's own electric boiler with a 120l tank. It is necessary to buy a cellar unit, ideal for storing bikes, skis, and other sports or children's equipment. It is also possible to purchase one parking space with a connection to a charging station. The apartment building is wheelchair accessible and has an elevator. A restaurant and other services are located on the ground floor.