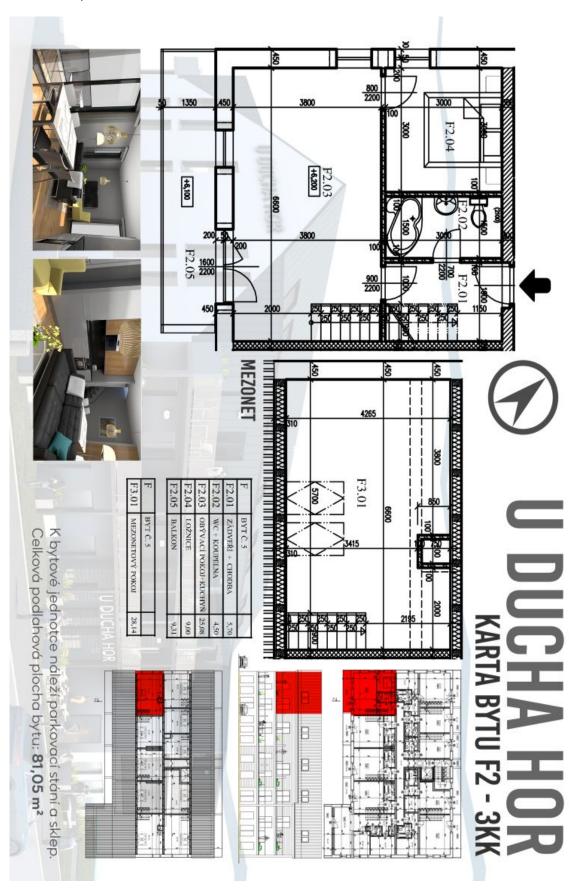

## Ask for price

71.74 m², Semily, Harrachov

| Total area       | 81 m²         |
|------------------|---------------|
| Floor area*      | 72 m²         |
| Balcony          | 9 m²          |
| Parking          | parking space |
| Cellar           | Yes           |
| PENB             | В             |
| Reference number | 35239         |

The apartment is situated on the 2nd floor and consists of 2 bedrooms, a living room with a preparation for a kitchen and access to a **sunny balcony** overlooking Devil's Mountain and its legendary ski jumps. There is also an entrance hall and a bathroom.

Total area 71.74 m², balcony 9.31 m², cellar 2m².

For more information about the project, visit <u>www.uduchahor.cz</u>.

In addition to regular property viewings, we also offer **real time video viewings** via WhatsApp, FaceTime, Messenger, Skype, and other apps.