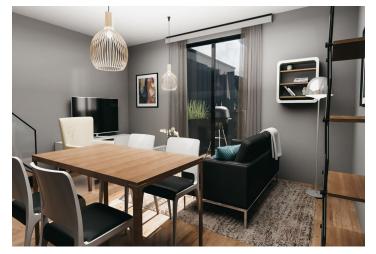

The apartment is situated on the 2nd floor and consists of 2 bedrooms, a living room with a preparation for a kitchen and access to a **sunny balcony** overlooking Devil's Mountain and its legendary ski jumps. There is also an entrance hall and a bathroom.

The apartment will be handed over finished to a quality standard, including Heth two-layer wooden floors, interior veneered doors with a clear height of 2,200 mm, a class III security entrance door, anthracite-colored plastic windows with insulated triple-glazed panes, or Kaldewei, Grohe, and Villeroy & Boch sanitary ware. Heating will be central, hot water will be provided by the apartment's own electric boiler with a 120l tank. It is necessary to buy a cellar unit, ideal for storing bikes, skis, and other sports or children's equipment. It is also possible to purchase one parking space with a connection to a charging station. The apartment building is wheelchair accessible and has an elevator. A restaurant and other services are located on the ground floor.