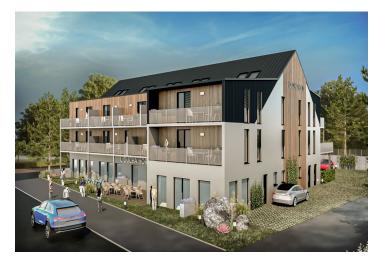

\* Area of the unit according to the Civil Code. The area consists of the sum total area of the entire unit bounded by perimeter walls.

This mountain duplex apartment with a southwest-facing balcony and a parking space, suitable as a vacation home or investment opportunity, is part of the u Ducha Hor energy-efficient new building, which is currently being built in the very center of Harrachov, less than 200 meters from the cable car leading to Devil's Mountain and within easy reach of all services including a grocery store or pharmacy. Completion is scheduled for spring 2022.

The ideal location in the center of Harrachov has easy access to shops, sports equipment rental places, restaurants, and cable cars. A road maintained in the winter months leads up to the building. This traditional mountain resort town provides great conditions for sports and relaxation year-round. Local attractions include a glass and ski museum and the **Mumlava waterfall.** Hiking and bike destinations, cross-country skiing trails, and a downhill ski slope are near the building. **Outdoor and indoor swimming pools**, a footbridge over the Mumlava River or the Anenské Valley, which is covered with **white crocus flowers** in spring, are just a short walk away.