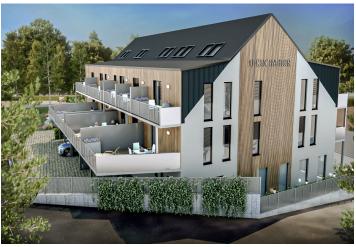

\* Area of the unit according to the Civil Code. The area consists of the sum total area of the entire unit bounded by perimeter walls.

This mountain duplex apartment with a southwest-facing balcony and a parking space, suitable as a vacation home or investment opportunity, is part of the u Ducha Hor energy-efficient new building, which is currently being built in the very center of Harrachov, less than 200 meters from the cable car leading to Devil's Mountain and within easy reach of all services including a grocery store or pharmacy. Completion is scheduled for spring 2022.