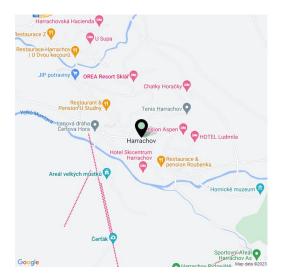

The ideal location in the center of Harrachov has easy access to shops, sports equipment rental places, restaurants, and cable cars. A road maintained in the winter months leads up to the building. This traditional mountain resort town provides great conditions for sports and relaxation year-round. Local attractions include a glass and ski museum and the **Mumlava waterfall.** Hiking and bike destinations, cross-country skiing trails, and a downhill ski slope are near the building. **Outdoor and indoor swimming pools**, a footbridge over the Mumlava River or the Anenské Valley, which is covered with **white crocus flowers** in spring, are just a short walk away.