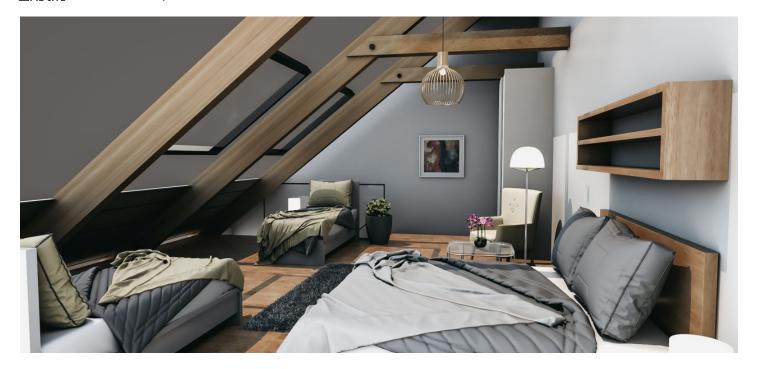

The apartment is situated on the 2nd floor and consists of 2 bedrooms, a living room with a preparation for a kitchen and access to a **sunny balcony** overlooking Devil's Mountain and its legendary ski jumps. There is also an entrance hall and a bathroom.

The apartment will be handed over finished to a quality standard, including Heth two-layer wooden floors, interior veneered doors with a clear height of 2,200 mm, a class III security entrance door, anthracite-colored plastic windows with insulated triple-glazed panes, or Kaldewei, Grohe, and Villeroy & Boch sanitary ware. Heating will be central, hot water will be provided by the apartment's own electric boiler with a 120l tank. It is necessary to buy a cellar unit, ideal for storing bikes, skis, and other sports or children's equipment. It is also possible to purchase one parking space with a connection to a charging station. The apartment building is wheelchair accessible and has an elevator. A restaurant and other services are located on the ground floor.