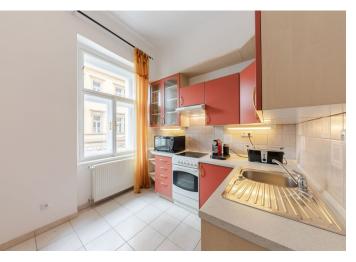

\* Area of the unit according to the Civil Code. The area consists of the sum total area of the entire unit bounded by perimeter walls.

This classic Vinohrady apartment with high ceilings, an airy corner room, and original architectural elements is situated on the 1st floor of a building with historic style common areas near I. P. Pavlova, náměstí Míru Square, or Folimanka and Grebovka parks. The unit is approved as an apartment and is currently used as an office.

The interior is **suitable for renovation** and it is also possible to renew the door between the hallway and the corner room with two windows (planned as a bedroom), which is ideal as a living room. The layout offers a total of 2 large rooms, a separate kitchen, a bathroom, a hallway, and a foyer.

Facilities include original casement windows, castle **parquet floors in a** Viennese cross pattern, or wooden double-leaf coffered doors with paneling. Heating is by the apartment's own gas boiler. The purchase price includes a cellar. The building is well maintained and has an elevator.