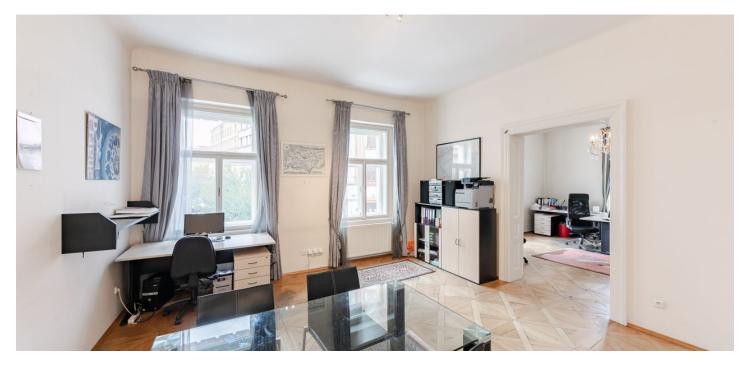

\* Area of the unit according to the Civil Code. The area consists of the sum total area of the entire unit bounded by perimeter walls.

This classic Vinohrady apartment with high ceilings, an airy corner room, and original architectural elements is situated on the 1st floor of a building with historic style common areas near I. P. Pavlova, náměstí Míru Square, or Folimanka and Grebovka parks. The unit is approved as an apartment and is currently used as an office.

The interior is **suitable for renovation** and it is also possible to renew the door between the hallway and the corner room with two windows (planned as a bedroom), which is ideal as a living room. The layout offers a total of 2 large rooms, a separate kitchen, a bathroom, a hallway, and a foyer.

Facilities include original casement windows, castle **parquet floors in a** Viennese cross pattern, or wooden double-leaf coffered doors with paneling. Heating is by the apartment's own gas boiler. The purchase price includes a cellar. The building is well maintained and has an elevator.

Located on a quiet side street near a tram stop, the **ride to the city center is only about 5 minutes**. The **I. P. Pavlova and Náměstí Míru metro stations** are a 10-minute walk away. Within walking distance, there is also a supermarket and many other shops, as well as a post office, restaurants, cafes, fast food, and schools ranging from kindergartens to high schools.