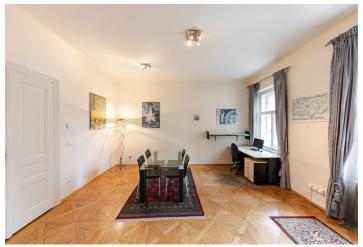

\* Area of the unit according to the Civil Code. The area consists of the sum total area of the entire unit bounded by perimeter walls.

This classic Vinohrady apartment with high ceilings, an airy corner room, and original architectural elements is situated on the 1st floor of a building with historic style common areas near I. P. Pavlova, náměstí Míru Square, or Folimanka and Grebovka parks. The unit is approved as an apartment and is currently used as an office.

The interior is **suitable for renovation** and it is also possible to renew the door between the hallway and the corner room with two windows (planned as a bedroom), which is ideal as a living room. The layout offers a total of 2 large rooms, a separate kitchen, a bathroom, a hallway, and a foyer.

Facilities include original casement windows, castle **parquet floors in a** Viennese cross pattern, or wooden double-leaf coffered doors with paneling. Heating is by the apartment's own gas boiler. The purchase price includes a cellar. The building is well maintained and has an elevator.