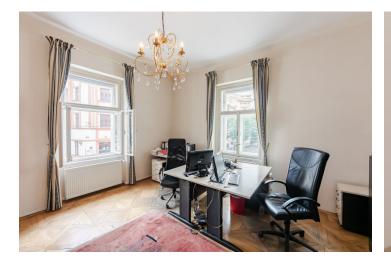

\* Area of the unit according to the Civil Code. The area consists of the sum total area of the entire unit bounded by perimeter walls.

This classic Vinohrady apartment with high ceilings, an airy corner room, and original architectural elements is situated on the 1st floor of a building with historic style common areas near I. P. Pavlova, náměstí Míru Square, or Folimanka and Grebovka parks. The unit is approved as an apartment and is currently used as an office.

The interior is **suitable for renovation** and it is also possible to renew the door between the hallway and the corner room with two windows (planned as a bedroom), which is ideal as a living room. The layout offers a total of 2 large rooms, a separate kitchen, a bathroom, a hallway, and a foyer.

Facilities include original casement windows, castle **parquet floors in a** Viennese cross pattern, or wooden double-leaf coffered doors with paneling. Heating is by the apartment's own gas boiler. The purchase price includes a cellar. The building is well maintained and has an elevator.