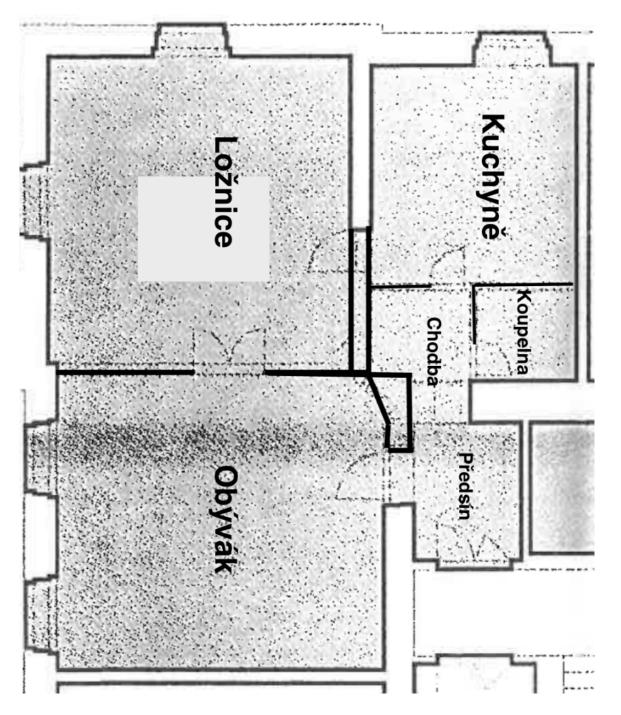

The interior is **suitable for renovation** and it is also possible to renew the door between the hallway and the corner room with two windows (planned as a bedroom), which is ideal as a living room. The layout offers a total of 2 large rooms, a separate kitchen, a bathroom, a hallway, and a foyer.

Interior 75.6 m, cellar 2.20 m<sup>2</sup>.

Svoboda & Williams s.r.o. info@svoboda-williams.com www.svoboda-williams.com Prague +420 257 328 281 +420 724 551 238 Brno +420 543 250 711 +420 724 551 238 **Bratislava** +421 948 939 938 **PDF created** 23. 12. 2024, 05:31