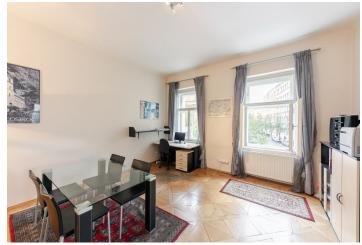

\* Area of the unit according to the Civil Code. The area consists of the sum total area of the entire unit bounded by perimeter walls.

This classic Vinohrady apartment with high ceilings, an airy corner room, and original architectural elements is situated on the 1st floor of a building with historic style common areas near I. P. Pavlova, náměstí Míru Square, or Folimanka and Grebovka parks. The unit is approved as an apartment and is currently used as an office.

The interior is **suitable for renovation** and it is also possible to renew the door between the hallway and the corner room with two windows (planned as a bedroom), which is ideal as a living room. The layout offers a total of 2 large rooms, a separate kitchen, a bathroom, a hallway, and a foyer.

Facilities include original casement windows, castle **parquet floors in a** Viennese cross pattern, or wooden double-leaf coffered doors with paneling. Heating is by the apartment's own gas boiler. The purchase price includes a cellar. The building is well maintained and has an elevator.