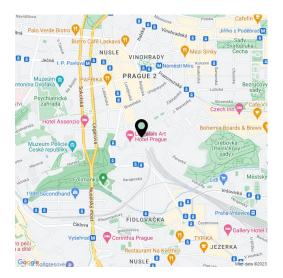

Located on a quiet side street near a tram stop, the **ride to the city center is only about 5 minutes**. The **I. P. Pavlova and Náměstí Míru metro stations** are a 10-minute walk away. Within walking distance, there is also a supermarket and many other shops, as well as a post office, restaurants, cafes, fast food, and schools ranging from kindergartens to high schools.