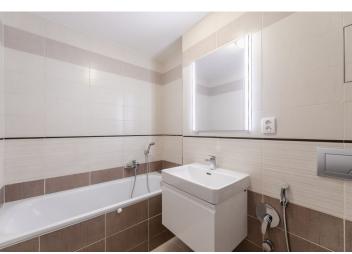

The interior features a living room with a fully fitted open plan kitchen, one bedroom, a bathtroom including a bathtub, a toilet and a bidet shower, a utility room, and an entrance hall. The private **enclosed balcony** is accessible from both the living room and the bedroom.