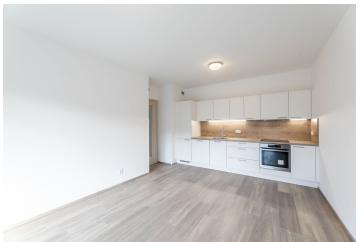

The interior features a living room with a fully fitted open plan kitchen, one bedroom, a bathtroom including a bathtub, a toilet and a bidet shower, a utility room, and an entrance hall. The private **enclosed balcony** is accessible from both the living room and the bedroom.

**Heat recovery ventilation**, floor-to-ceiling windows, vinyl floors, large format tiles, security entry door, central heating, induction cooktop, dishwasher, cellar, chip entry. A **garage parking** space is included. Monthly deposit for service charges, water and heating: CZK 2500. Electricity is billed separately.