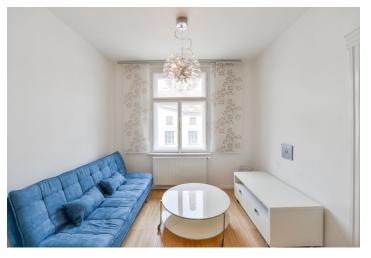

This bright, fully refurbished 1-bedroom apartment designed by an architect and equipped with designer furniture is on the 3rd floor of a well maintained Art Nouveau building with no elevator. Located just a few min. walk from Bratří Synků Square with tram stops, in a neighborhood with full amenities, great connections to the city center, and close to several parks. It takes only 5 min. by tram to get to the I. P. Pavlova metro station and 7 min. to the Muzeum transfer station. The Jezerka, Folimanka, and Grébovka parks can be reached on foot. Conveniently located for the Arkády Pankrác shopping mall and the Pankrác business center.

The interior features a living room with a fully fitted open plan kitchen and an extendable breakfast bar, a bedroom with a spacious **walk-in closet**, a shower room with a toilet, and an entrance hall.

Preserved original details, large windows, **hardwood parquet floors**, tiles, security entry door, designer chandelier (LED lighting), gas boiler, washer/dryer, dishwasher, induction cooktop, microwave oven, sofabed, 8 m<sup>2</sup> **cellar**. Deposit for service charges and water: CZK 800/month for one person. Gas and electricity are billed separately (transfered to the tenant).