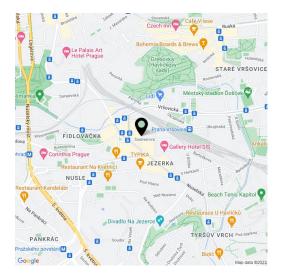

This bright, fully refurbished 1-bedroom apartment designed by an architect and equipped with designer furniture is on the 3rd floor of a well maintained Art Nouveau building with no elevator. Located just a few min. walk from Bratří Synků Square with tram stops, in a neighborhood with full amenities, great connections to the city center, and close to several parks. It takes only 5 min. by tram to get to the I. P. Pavlova metro station and 7 min. to the Muzeum transfer station. The Jezerka, Folimanka, and Grébovka parks can be reached on foot. Conveniently located for the Arkády Pankrác shopping mall and the Pankrác business center.