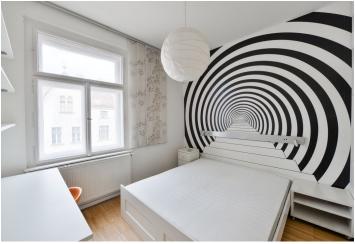

The interior features a living room with a fully fitted open plan kitchen and an extendable breakfast bar, a bedroom with a spacious **walk-in closet**, a shower room with a toilet, and an entrance hall.