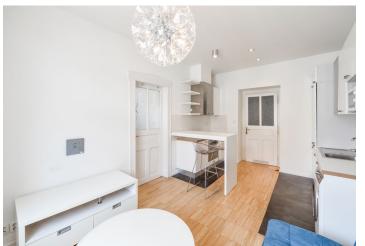

The interior features a living room with a fully fitted open plan kitchen and an extendable breakfast bar, a bedroom with a spacious **walk-in closet**, a shower room with a toilet, and an entrance hall.

Preserved original details, large windows, **hardwood parquet floors**, tiles, security entry door, designer chandelier (LED lighting), gas boiler, washer/dryer, dishwasher, induction cooktop, microwave oven, sofabed, 8 m<sup>2</sup> **cellar**. Deposit for service charges and water: CZK 800/month for one person. Gas and electricity are billed separately (transfered to the tenant).