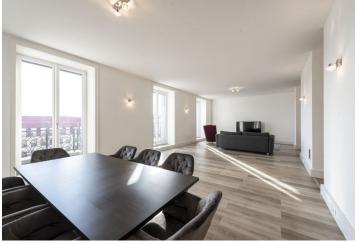

The ground floor consists of an entrance hall, guest toilet, spacious living room with French balconies connected to the kitchen.

The first floor consists of a master bedroom with open en-suite bathroom with separate bath, shower and toilet, terrace, two more bedrooms and a separate bathroom with shower and toilet.