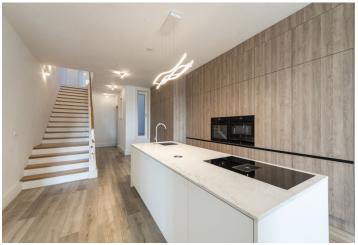

The ground floor consists of an entrance hall, guest toilet, spacious living room with French balconies connected to the kitchen.

The first floor consists of a master bedroom with open en-suite bathroom with separate bath, shower and toilet, terrace, two more bedrooms and a separate bathroom with shower and toilet.

Standard equipment includes laminate flooring, wooden windows, and Toshiba air-conditioning. The building has its own 24/7 reception and a pleasant courtyard full of greenery with a relaxing garden. Access to the building is by an electronic card system, and a camera system and security guard ensures the safety of its residents. It is possible to rent a parking space in the basement.