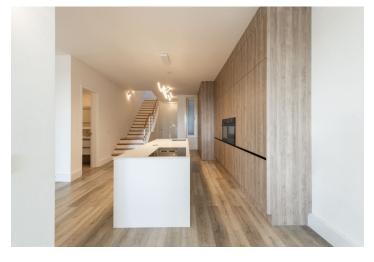

The ground floor consists of an entrance hall, guest toilet, spacious living room with French balconies connected to the kitchen.

The first floor consists of a master bedroom with open en-suite bathroom with separate bath, shower and toilet, terrace, two more bedrooms and a separate bathroom with shower and toilet.