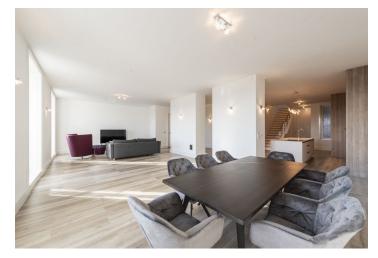

The ground floor consists of an entrance hall, guest toilet, spacious living room with French balconies connected to the kitchen.

The first floor consists of a master bedroom with open en-suite bathroom with separate bath, shower and toilet, terrace, two more bedrooms and a separate bathroom with shower and toilet.