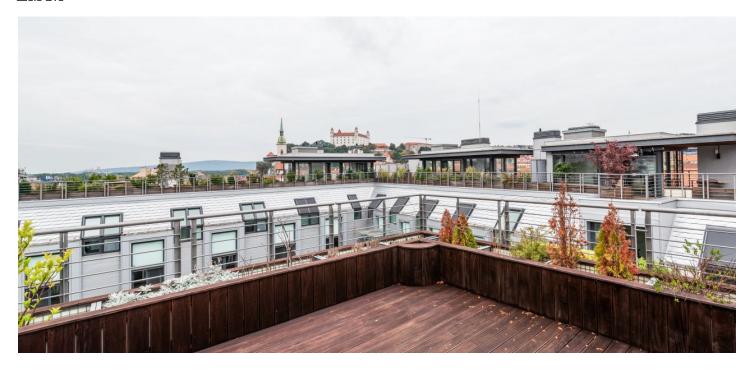

The second floor of the apartment has an open gallery, a winter garden/study and access to the terrace, which offers a view of the landmarks of Bratislava starting with Bratislava Castle, the Cathedral of St. Martina, Slavín, UFO as well as a view of neighboring Austria.

Intriour 217 sq. m., terrace 80 sq. m.

Monthly rent of EUR 3,500 + EUR 400 for utilities and services.

It is possible to rent a parking space in the basement of the building for 200 EUR/ month.

Brno