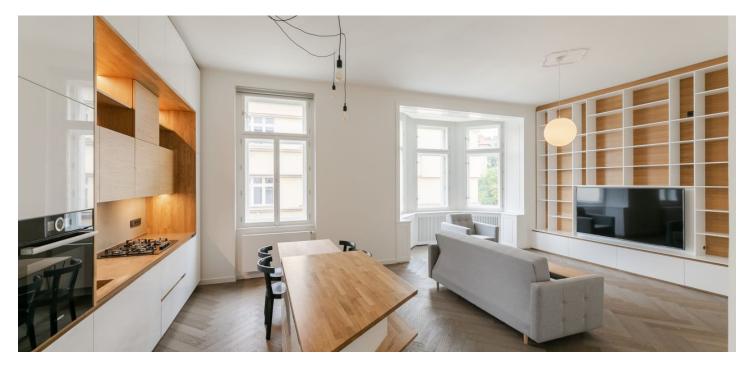

\* Area of the unit according to the Civil Code. The area consists of the sum total area of the entire unit bounded by perimeter walls.

This fully furnished and refurbished apartment with 2 bathrooms and a balcony is on the 3rd floor of a corner apartment building with an elevator from 1910, designed by the famous architect Osvald Polívka. The unique building has recently been completely renovated with great attention to detail and is located in a quiet residential area with many elegant villas within walking distance of Heroldovy and Havličkovy Sady parks, with complete amenities and services in close vicinity. There is a tram stop mere steps from the building, and the ride to the Náměstí Míru metro station (line A) takes only a few minutes.

The interior consists of a living room with bay windows, a dining area, and a fully fitted open plan kitchen, 2 bedrooms, 2 bathrooms (bathtub, toilet/walk-in shower, toilet), and an entrance hall with access to the balcony

Replicas of the original casement windows (towards the street) and slimline wooden Euro windows (towards the courtyard), security entry door, hardwood parquet floors, large-format tiles, ample built-in wardrobes and ingenious details, gas boiler, cellar. A parking space in the next door building is included.