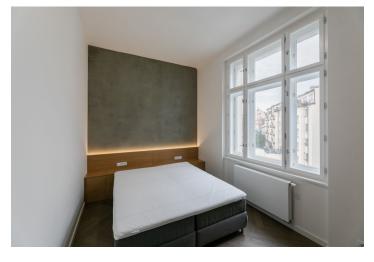

The interior consists of a living room with bay windows, a dining area, and a fully fitted open plan kitchen, 2 bedrooms, 2 bathrooms (bathtub, toilet/walk-in shower, toilet), and an entrance hall with access to the balcony

Replicas of the original casement windows (towards the street) and slimline wooden Euro windows (towards the courtyard), security entry door, hardwood parquet floors, large-format tiles, ample built-in wardrobes and ingenious details, gas boiler, cellar. A parking space in the next door building is included.