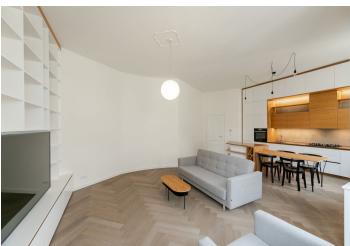

\* Area of the unit according to the Civil Code. The area consists of the sum total area of the entire unit bounded by perimeter walls.

This fully furnished and refurbished apartment with 2 bathrooms and a balcony is on the 3rd floor of a corner apartment building with an elevator from 1910, designed by the famous architect Osvald Polívka. The unique building has recently been completely renovated with great attention to detail and is located in a quiet residential area with many elegant villas within walking distance of Heroldovy and Havličkovy Sady parks, with complete amenities and services in close vicinity. There is a tram stop mere steps from the building, and the ride to the Náměstí Míru metro station (line A) takes only a few minutes.

The interior consists of a living room with bay windows, a dining area, and a fully fitted open plan kitchen, 2 bedrooms, 2 bathrooms (bathtub, toilet/walk-in shower, toilet), and an entrance hall with access to the balcony

Replicas of the original casement windows (towards the street) and slimline wooden Euro windows (towards the courtyard), security entry door, hardwood parquet floors, large-format tiles, ample built-in wardrobes and ingenious details, gas boiler, cellar. A parking space in the next door building is included.