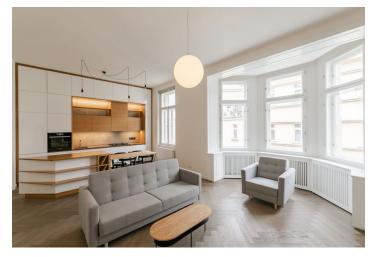

\* Area of the unit according to the Civil Code. The area consists of the sum total area of the entire unit bounded by perimeter walls.

This fully furnished and refurbished apartment with 2 bathrooms and a balcony is on the 3rd floor of a corner apartment building with an elevator from 1910, designed by the famous architect Osvald Polívka. The unique building has recently been completely renovated with great attention to detail and is located in a quiet residential area with many elegant villas within walking distance of Heroldovy and Havličkovy Sady parks, with complete amenities and services in close vicinity. There is a tram stop mere steps from the building, and the ride to the Náměstí Míru metro station (line A) takes only a few minutes.

The interior consists of a living room with bay windows, a dining area, and a fully fitted open plan kitchen, 2 bedrooms, 2 bathrooms (bathtub, toilet/walk-in shower, toilet), and an entrance hall with access to the balcony

Replicas of the original casement windows (towards the street) and slimline wooden Euro windows (towards the courtyard), security entry door, hardwood parquet floors, large-format tiles, ample built-in wardrobes and ingenious details, gas boiler, cellar. A parking space in the next door building is included.