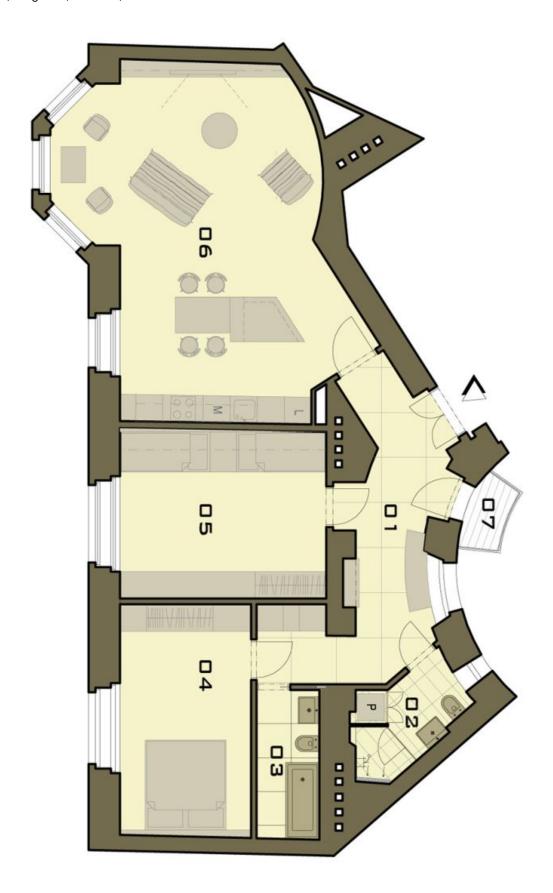

The interior consists of a living room with bay windows, a dining area, and a fully fitted open plan kitchen, 2 bedrooms, 2 bathrooms (bathtub, toilet/walk-in shower, toilet), and an entrance hall with access to the balcony

Replicas of the original casement windows (towards the street) and slimline wooden Euro windows (towards the courtyard), security entry door, hardwood parquet floors, large-format tiles, ample built-in wardrobes and ingenious details, gas boiler, cellar. A parking space in the next door building is included.