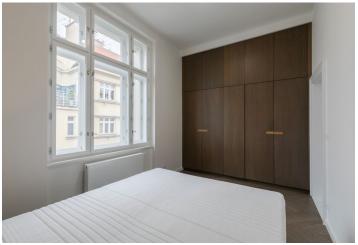

The interior consists of a living room with bay windows, a dining area, and a fully fitted open plan kitchen, 2 bedrooms, 2 bathrooms (bathtub, toilet/walk-in shower, toilet), and an entrance hall with access to the balcony

Replicas of the original casement windows (towards the street) and slimline wooden Euro windows (towards the courtyard), security entry door, hardwood parquet floors, large-format tiles, ample built-in wardrobes and ingenious details, gas boiler, cellar. A parking space in the next door building is included.