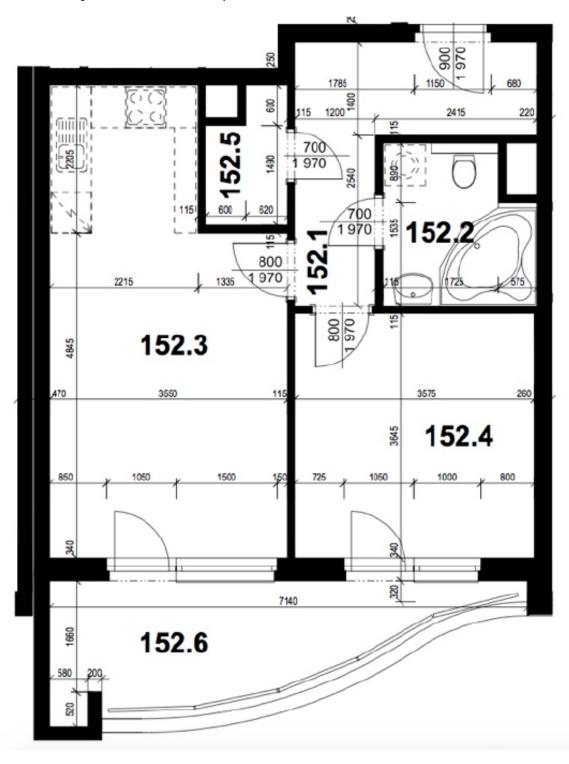

The floor area of the apartment consists of a living room with a dining area and an adjoining kitchen, a bedroom, a bathroom (with a corner bathtub, sink, toilet, and a connection for a washing machine), a hallway, and a closet. Both rooms have access to the **west-facing loggia**.

Useable area 50.2 m², loggia 10.7 m², cellar about 3 m².

In addition to regular property viewings, we also offer **real time video viewings** via WhatsApp, FaceTime, Messenger, Skype, and other apps.