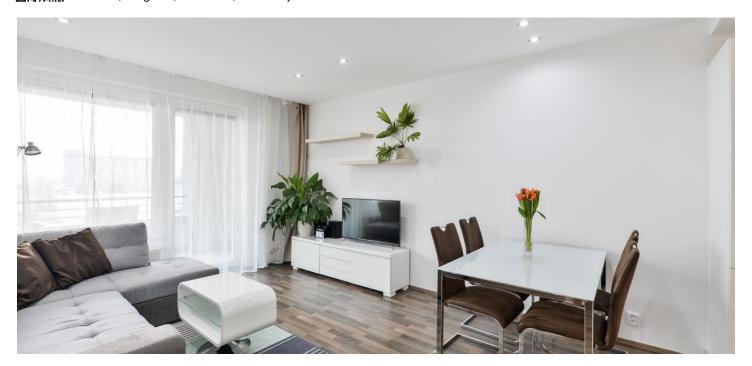

The floor area of the apartment consists of a living room with a dining area and an adjoining kitchen, a bedroom, a bathroom (with a corner bathtub, sink, toilet, and a connection for a washing machine), a hallway, and a closet. Both rooms have access to the **west-facing loggia**.

The facilities include plastic windows, laminate flooring, veneered interior doors, and a **Next security entrance door** (Class III). The kitchen is equipped with built-in Electrolux appliances. District heating. The unit comes with a **garage parking space** and a **cellar**. The building is secured by a **camera system**.