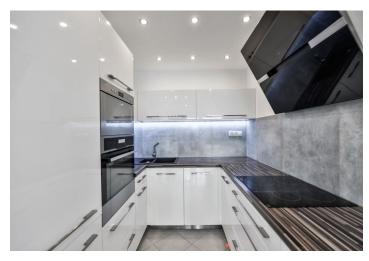

The floor area of the apartment consists of a living room with a dining area and an adjoining kitchen, a bedroom, a bathroom (with a corner bathtub, sink, toilet, and a connection for a washing machine), a hallway, and a closet. Both rooms have access to the **west-facing loggia**.

The facilities include plastic windows, laminate flooring, veneered interior doors, and a **Next security entrance door** (Class III). The kitchen is equipped with built-in Electrolux appliances. District heating. The unit comes with a **garage parking space** and a **cellar**. The building is secured by a **camera system**.