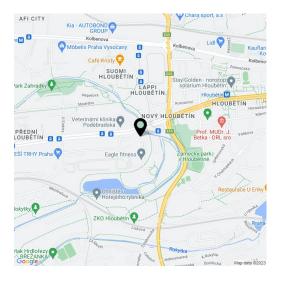

\* Area of the unit according to the Civil Code. The area consists of the sum total area of the entire unit bounded by perimeter walls.

This modern apartment with a spacious loggia and a garage parking space is located on the 5th floor of a residential building with an elevator, located next to the Smetanka Nature Park and the bike trail along the Rokytka River. Kejřův mlýn, inhabited already in the 16th century, is now a popular residential area situated within easy reach of all services and sports facilities.

A perfect place for comfortable urban living with plenty of landscaped greenery and great transport accessibility by car and public transport. A tram stop is located near the building, and a metro station is within walking distance. The Vysočany bike trail, leading along the Rokytka River and through Libeň Island to the city center, is nearby, as are all civic amenities. The location is even more pleasant thanks to the Smetanka Nature Park with several ponds.