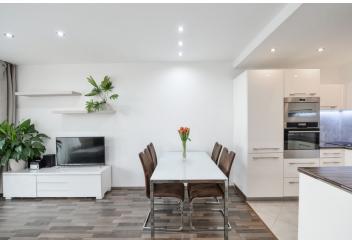

The floor area of the apartment consists of a living room with a dining area and an adjoining kitchen, a bedroom, a bathroom (with a corner bathtub, sink, toilet, and a connection for a washing machine), a hallway, and a closet. Both rooms have access to the **west-facing loggia**.