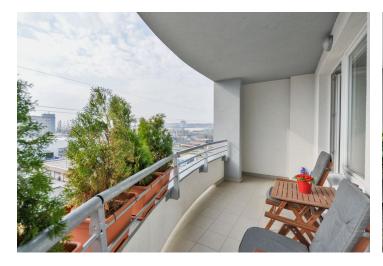

The floor area of the apartment consists of a living room with a dining area and an adjoining kitchen, a bedroom, a bathroom (with a corner bathtub, sink, toilet, and a connection for a washing machine), a hallway, and a closet. Both rooms have access to the **west-facing loggia**.

Useable area 50.2 m², loggia 10.7 m², cellar about 3 m².

In addition to regular property viewings, we also offer **real time video viewings** via WhatsApp, FaceTime, Messenger, Skype, and other apps.