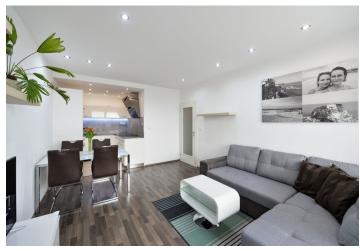

\* Area of the unit according to the Civil Code. The area consists of the sum total area of the entire unit bounded by perimeter walls.

This modern apartment with a spacious loggia and a garage parking space is located on the 5th floor of a residential building with an elevator, located next to the Smetanka Nature Park and the bike trail along the Rokytka River. Kejřův mlýn, inhabited already in the 16th century, is now a popular residential area situated within easy reach of all services and sports facilities.

The floor area of the apartment consists of a living room with a dining area and an adjoining kitchen, a bedroom, a bathroom (with a corner bathtub, sink, toilet, and a connection for a washing machine), a hallway, and a closet. Both rooms have access to the **west-facing loggia**.

The facilities include plastic windows, laminate flooring, veneered interior doors, and a **Next security entrance door** (Class III). The kitchen is equipped with built-in Electrolux appliances. District heating. The unit comes with a **garage parking space** and a **cellar**. The building is secured by a **camera system**.