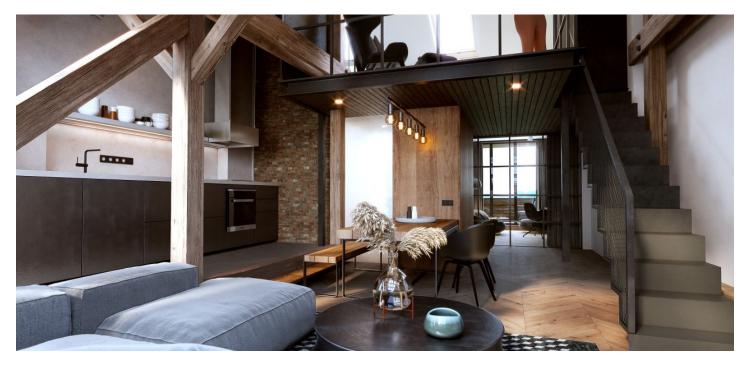

The air-conditioned duplex consists of a living room with a fully equipped kitchen, 2 bedrooms with French windows and access to the terrace, a bathroom with a bathtub, and a separate toilet. On the second level, there will be a bedroom separated by an industrial glass partition with an en-suite bathroom with a shower and toilet. All bedrooms face a quiet, enclosed courtyard with greenery.

The interior of the apartment will be equipped with quality materials with custom-made elements including air-conditioning hidden in the ceilings, glazed industrial walls, hardwood floors (brushed smoky oak), a designer staircase, masonry, industrial radiators, large-format carpentry elements that cleverly cover radiators, electric shading of the studio windows facing the street, stylish bathrooms with large-format tiles, or a kitchen with stone or Corian countertops. The surface of the terrace, including the lining of the walls, will be made of bangkirai tropical wood. The purchase price also includes a cellar.

Visualizations show the future appearance of the offered apartment.