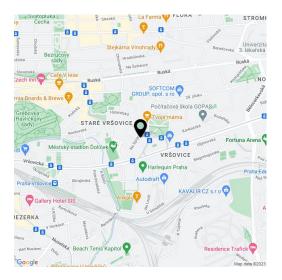

The neighborhood of Vršovice is undergoing a dynamic transformation, supported not only by the local administration, but also by a number of neighboring projects and initiatives. The most striking example of the new face of Vršovice is Krymská Street, which the New York Times called one of the 12 most popular European streets. Krymská Street and its surrounding area are filled with purely local places - from bistros, cafes, and home bakeries to an art house movie theater, yoga studio, and a variety of pop-up projects. All of this and more is just a few minutes' walk from the Orelská 13 Residence, as is the charming Havličkovy Sady Park with its own vineyard. On the opposite side, there is a sports complex with a swimming pool or a shopping mall. A tram stop is 250 meters away from the building and you can reach the center of Prague in a few minutes. By car, you can easily reach the South Connecting Road.