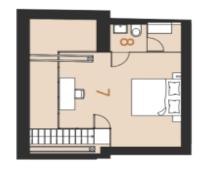

The air-conditioned duplex consists of a living room with a fully equipped kitchen, 2 bedrooms with French windows and access to the terrace, a bathroom with a bathtub, and a separate toilet. On the second level, there will be a bedroom separated by an industrial glass partition with an en-suite bathroom with a shower and toilet. All bedrooms face a quiet, enclosed courtyard with greenery.

# Apartment Three-bedroom (4+kk)

Ask for price

93 m², Prague 10, Vršovice, Orelská

info@svoboda-williams.com

| ۍ<br>ق<br>ق | terasa                    | ten |
|-------------|---------------------------|-----|
| 93          | podľahová plocha          | 3   |
| 3,23        | koupelna                  | œ   |
| 17,5        | galerie                   | 7   |
| #,#         | pokoj                     | 6   |
| 15,58       | pokoj                     | σı  |
| 1,63        | WC                        | £   |
| 4,79        | koupelna                  | ω   |
| 34,13       | obytná místnost s kuchyní | 2   |
| 5,03        | chodba                    | _   |
| m²          | místnost                  | ō.  |