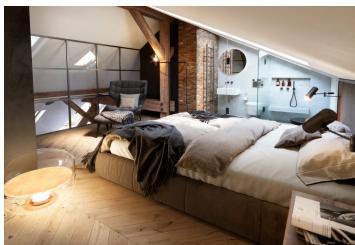

The air-conditioned duplex consists of a living room with a fully equipped kitchen, 2 bedrooms with French windows and access to the terrace, a bathroom with a bathtub, and a separate toilet. On the second level, there will be a bedroom separated by an industrial glass partition with an en-suite bathroom with a shower and toilet. All bedrooms face a quiet, enclosed courtyard with greenery.

The interior of the apartment will be equipped with quality materials with custom-made elements including air-conditioning hidden in the ceilings, glazed industrial walls, hardwood floors (brushed smoky oak), a designer staircase, masonry, industrial radiators, large-format carpentry elements that cleverly cover radiators, electric shading of the studio windows facing the street, stylish bathrooms with large-format tiles, or a kitchen with stone or Corian countertops. The surface of the terrace, including the lining of the walls, will be made of bangkirai tropical wood. The purchase price also includes a cellar.

Visualizations show the future appearance of the offered apartment.