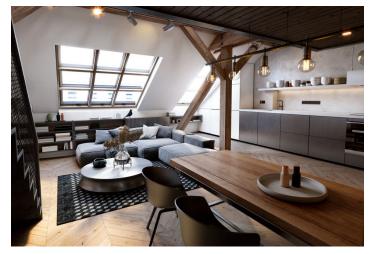

The air-conditioned duplex consists of a living room with a fully equipped kitchen, 2 bedrooms with French windows and access to the terrace, a bathroom with a bathtub, and a separate toilet. On the second level, there will be a bedroom separated by an industrial glass partition with an en-suite bathroom with a shower and toilet. All bedrooms face a quiet, enclosed courtyard with greenery.

The interior of the apartment will be equipped with quality materials with custom-made elements including air-conditioning hidden in the ceilings, glazed industrial walls, hardwood floors (brushed smoky oak), a designer staircase, masonry, industrial radiators, large-format carpentry elements that cleverly cover radiators, electric shading of the studio windows facing the street, stylish bathrooms with large-format tiles, or a kitchen with stone or Corian countertops. The surface of the terrace, including the lining of the walls, will be made of bangkirai tropical wood. The purchase price also includes a cellar.

Visualizations show the future appearance of the offered apartment.