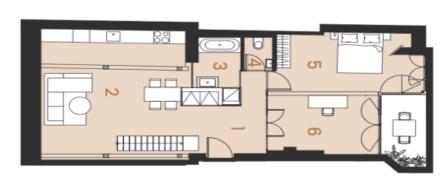

The air-conditioned duplex consists of a living room with a fully equipped kitchen, 2 bedrooms with French windows and access to the terrace, a bathroom with a bathtub, and a separate toilet. On the second level, there will be a bedroom separated by an industrial glass partition with an en-suite bathroom with a shower and toilet. All bedrooms face a quiet, enclosed courtyard with greenery.

# Apartment Three-bedroom (4+kk)

Ask for price

93 m², Prague 10, Vršovice, Orelská

info@svoboda-williams.com

| ۍ<br>ق<br>ق | terasa                    | ten |
|-------------|---------------------------|-----|
| 93          | podľahová plocha          | 3   |
| 3,23        | koupelna                  | œ   |
| 17,5        | galerie                   | 7   |
| #,#         | pokoj                     | 6   |
| 15,58       | pokoj                     | σı  |
| 1,63        | WC                        | £   |
| 4,79        | koupelna                  | ω   |
| 34,13       | obytná místnost s kuchyní | 2   |
| 5,03        | chodba                    | _   |
| m²          | místnost                  | ō.  |