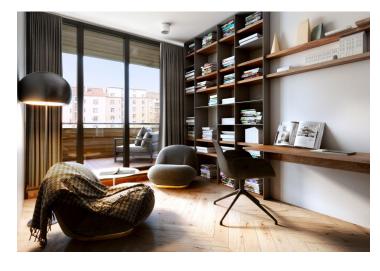

The air-conditioned duplex consists of a living room with a fully equipped kitchen, 2 bedrooms with French windows and access to the terrace, a bathroom with a bathtub, and a separate toilet. On the second level, there will be a bedroom separated by an industrial glass partition with an en-suite bathroom with a shower and toilet. All bedrooms face a quiet, enclosed courtyard with greenery.

The interior of the apartment will be equipped with quality materials with custom-made elements including air-conditioning hidden in the ceilings, glazed industrial walls, hardwood floors (brushed smoky oak), a designer staircase, masonry, industrial radiators, large-format carpentry elements that cleverly cover radiators, electric shading of the studio windows facing the street, stylish bathrooms with large-format tiles, or a kitchen with stone or Corian countertops. The surface of the terrace, including the lining of the walls, will be made of bangkirai tropical wood. The purchase price also includes a cellar.

Visualizations show the future appearance of the offered apartment.