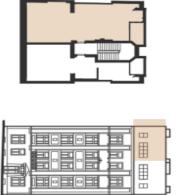

# **Apartment Three-bedroom (4+kk)**

Ask for price

93 m², Prague 10, Vršovice, Orelská

## **Apartment Three-bedroom (4+kk)**

Ask for price

93 m², Prague 10, Vršovice, Orelská

| Total area       | 99 m² |
|------------------|-------|
| Floor area*      | 93 m² |
| Terrace          | 6 m²  |
| Parking          | -     |
| Cellar           | Yes   |
| PENB             | С     |
| Reference number | 35305 |

Total area 93 m<sup>2</sup>, covered terrace 5.50 m<sup>2</sup>, cellar 2 m<sup>2</sup>. Interior according to the owner's statement 86.9 m<sup>2</sup>.

For more information about the project, visit the website www.orelska13.cz.