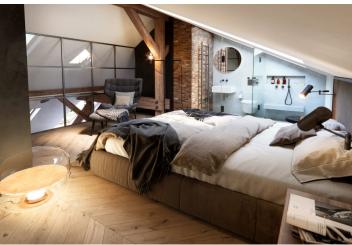

The air-conditioned duplex consists of a living room with a fully equipped kitchen, 2 bedrooms with French windows and access to the terrace, a bathroom with a bathtub, and a separate toilet. On the second level, there will be a bedroom separated by an **industrial glass partition** with an en-suite bathroom with a shower and toilet. All bedrooms face a quiet, enclosed courtyard with greenery.

The interior of the apartment will be equipped with **quality materials with custom-made elements** including **air-conditioning hidden** in the ceilings, glazed industrial walls, **hardwood floors** (brushed smoky oak), a designer staircase, masonry, industrial radiators, large-format **carpentry elements** that cleverly cover radiators, electric shading of the studio windows facing the street, **stylish bathrooms** with large-format tiles, or a kitchen with stone or Corian countertops. The surface of the terrace, including the lining of the walls, will be made of bangkirai tropical wood. The purchase price also includes a **cellar**.