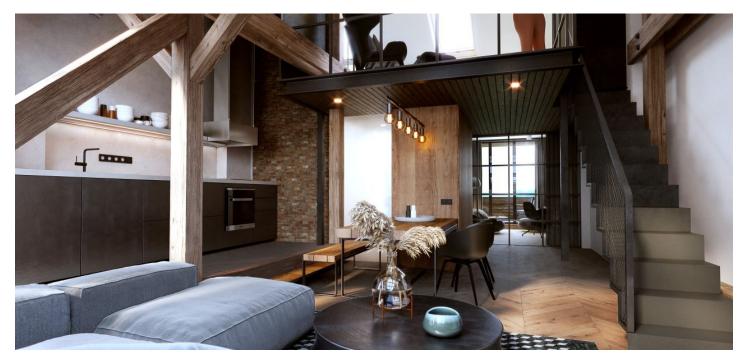

The air-conditioned duplex consists of a living room with a fully equipped kitchen, 2 bedrooms with French windows and access to the terrace, a bathroom with a bathtub, and a separate toilet. On the second level, there will be a bedroom separated by an **industrial glass partition** with an en-suite bathroom with a shower and toilet. All bedrooms face a quiet, enclosed courtyard with greenery.

The interior of the apartment will be equipped with **quality materials with custom-made elements** including **air-conditioning hidden** in the ceilings, glazed industrial walls, **hardwood floors** (brushed smoky oak), a designer staircase, masonry, industrial radiators, large-format **carpentry elements** that cleverly cover radiators, electric shading of the studio windows facing the street, **stylish bathrooms** with large-format tiles, or a kitchen with stone or Corian countertops. The surface of the terrace, including the lining of the walls, will be made of bangkirai tropical wood. The purchase price also includes a **cellar**.