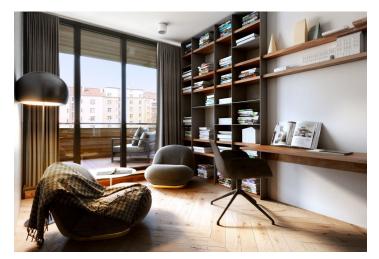

The air-conditioned duplex consists of a living room with a fully equipped kitchen, 2 bedrooms with French windows and access to the terrace, a bathroom with a bathtub, and a separate toilet. On the second level, there will be a bedroom separated by an **industrial glass partition** with an en-suite bathroom with a shower and toilet. All bedrooms face a quiet, enclosed courtyard with greenery.

The interior of the apartment will be equipped with **quality materials with custom-made elements** including **air-conditioning hidden** in the ceilings, glazed industrial walls, **hardwood floors** (brushed smoky oak), a designer staircase, masonry, industrial radiators, large-format **carpentry elements** that cleverly cover radiators, electric shading of the studio windows facing the street, **stylish bathrooms** with large-format tiles, or a kitchen with stone or Corian countertops. The surface of the terrace, including the lining of the walls, will be made of bangkirai tropical wood. The purchase price also includes a **cellar**.