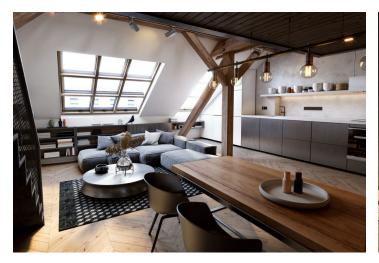

The air-conditioned duplex consists of a living room with a fully equipped kitchen, 2 bedrooms with French windows and access to the terrace, a bathroom with a bathtub, and a separate toilet. On the second level, there will be a bedroom separated by an **industrial glass partition** with an en-suite bathroom with a shower and toilet. All bedrooms face a quiet, enclosed courtyard with greenery.

The interior of the apartment will be equipped with **quality materials with custom-made elements** including **air-conditioning hidden** in the ceilings, glazed industrial walls, **hardwood floors** (brushed smoky oak), a designer staircase, masonry, industrial radiators, large-format **carpentry elements** that cleverly cover radiators, electric shading of the studio windows facing the street, **stylish bathrooms** with large-format tiles, or a kitchen with stone or Corian countertops. The surface of the terrace, including the lining of the walls, will be made of bangkirai tropical wood. The purchase price also includes a **cellar**.