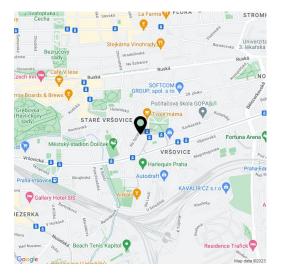

The neighborhood of Vršovice is undergoing a **dynamic transformation**, supported not only by the local administration, but also by a number of neighboring projects and initiatives. The most striking example of the new face of Vršovice is Krymská Street, which the New York Times called one of the 12 most popular European streets. Krymská Street and its surrounding area are filled with **purely local places** - from bistros, cafes, and home bakeries to an art house movie theater, yoga studio, and a variety of pop-up projects. All of this and more is just a few minutes' walk from the Orelská 13 Residence, as is the charming **Havličkovy Sady Park** with its own vineyard. On the opposite side, there is a **sports complex with a swimming pool or a shopping mall. A tram stop is 250 meters away** from the building and you can reach the center of Prague in a few minutes. By car, you can easily reach the South Connecting Road.