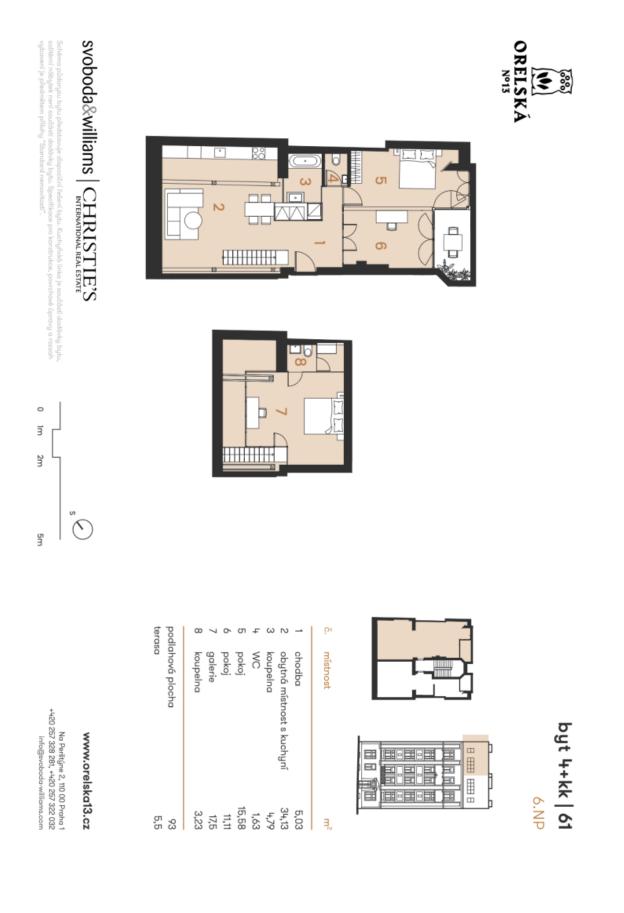

#### Apartment Three-bedroom (4+kk)

Ask for price

93 m², Praha 10, Vršovice, Orelská

| Total area       | 99 m² |
|------------------|-------|
| Floor area*      | 93 m² |
| Terrace          | 6 m²  |
| Parking          | -     |
| Cellar           | Yes   |
| PENB             | С     |
| Reference number | 35305 |

The air-conditioned duplex consists of a living room with a fully equipped kitchen, 2 bedrooms with French windows and access to the terrace, a bathroom with a bathtub, and a separate toilet. On the second level, there will be a bedroom separated by an **industrial glass partition** with an en-suite bathroom with a shower and toilet. All bedrooms face a quiet, enclosed courtyard with greenery.

Total area 93 m<sup>2</sup>, covered terrace 5.50 m<sup>2</sup>, cellar 2 m<sup>2</sup>. Interior according to the owner's statement 86.9 m<sup>2</sup>.

For more information about the project, visit the website www.orelska13.cz.