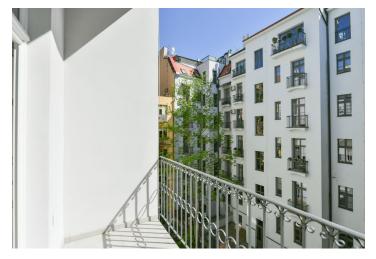

## **Apartment One-bedroom (2+kk)**

Rented

43 m², Prague 1, Malá Strana, Šeříkova

| Total area       | 47 m²                                                                                                     |
|------------------|-----------------------------------------------------------------------------------------------------------|
| Floor area*      | 43 m²                                                                                                     |
| Balcony          | 4 m²                                                                                                      |
| Parking          | -                                                                                                         |
| Cellar           |                                                                                                           |
| Service price    | Deposit for services and<br>water CZK 3,000/month. Gas<br>and electricity - transferred to<br>the tenant. |
| PENB             | G                                                                                                         |
| Reference number | 35325                                                                                                     |
| Available from   | Immediately                                                                                               |

The interior features a living room with a fully fitted open plan kitchen and dining area, one bedroom with a large French window open onto the **balcony** facing the green courtyard, a bathroom with a walk-in shower, a separate toilet, and an entrance hall.