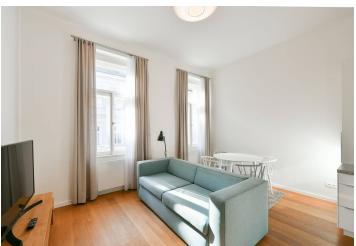

\* Area of the unit according to the Civil Code. The area consists of the sum total area of the entire unit bounded by perimeter walls.

Benefiting from a balcony, this fully refurbished, fully furnished apartment is on the 3rd floor of the Chateau Savoy Residence, a completely renovated traditional building with an elevator and a shared landscaped courtyard garden. Nicely located in the heart of the Malá Strana neighborhood, near two large parks (Kampa Island and Petřín), a few steps from the Vltava riverbank and the nearest tram stop (one short stop to the National Theater), near the Prague Castle. Full amenities are available within easy reach incl. quality restaurants, bistros, cafes, and more.

The interior features a living room with a fully fitted open plan kitchen and dining area, one bedroom with a large French window open onto the **balcony** facing the green courtyard, a bathroom with a walk-in shower, a separate toilet, and an entrance hall.

Quality materials and finishes, high ceilings, large windows, hardwood floors, tiles, built-in wardrobe in the bedroom, built-in storage, security entry door, sliding interior doors, sofabed, gas boiler, washer, induction cooktop, TV, video entry phone.