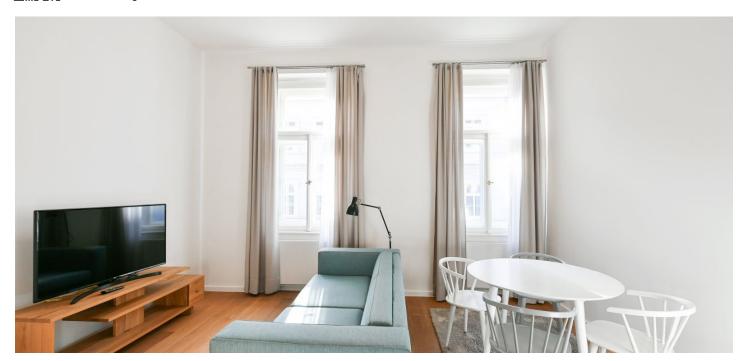

\* Area of the unit according to the Civil Code. The area consists of the sum total area of the entire unit bounded by perimeter walls.

Benefiting from a balcony, this fully refurbished, fully furnished apartment is on the 3rd floor of the Chateau Savoy Residence, a completely renovated traditional building with an elevator and a shared landscaped courtyard garden. Nicely located in the heart of the Malá Strana neighborhood, near two large parks (Kampa Island and Petřín), a few steps from the Vltava riverbank and the nearest tram stop (one short stop to the National Theater), near the Prague Castle. Full amenities are available within easy reach incl. quality restaurants, bistros, cafes, and more.

The interior features a living room with a fully fitted open plan kitchen and dining area, one bedroom with a large French window open onto the **balcony** facing the green courtyard, a bathroom with a walk-in shower, a separate toilet, and an entrance hall.

Quality materials and finishes, high ceilings, large windows, hardwood floors, tiles, built-in wardrobe in the bedroom, built-in storage, security entry door, sliding interior doors, sofabed, gas boiler, washer, induction cooktop, TV, video entry phone.