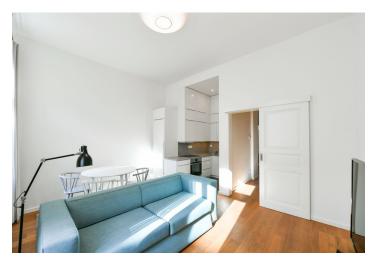

The interior features a living room with a fully fitted open plan kitchen and dining area, one bedroom with a large French window open onto the **balcony** facing the green courtyard, a bathroom with a walk-in shower, a separate toilet, and an entrance hall.

Quality materials and finishes, high ceilings, large windows, hardwood floors, tiles, built-in wardrobe in the bedroom, built-in storage, security entry door, sliding interior doors, sofabed, gas boiler, washer, induction cooktop, TV, video entry phone.