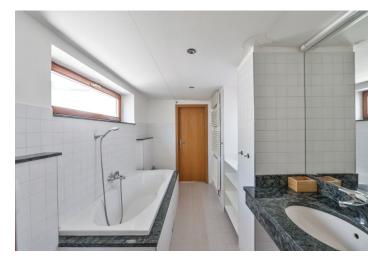

The lower floor of the apartment features a huge living room with a fully fitted open plan kitchen, an entrance hall, a toilet, and a separate smaller room accessible from the living room via a flight of stairs with a **walk-in closet**. The upper level includes a gallery, two separate bedrooms (one with a **walk-in closet**) with access to the **terrace**, plus a walk-through bathroom with a bathtub, a bidet, and a toilet.