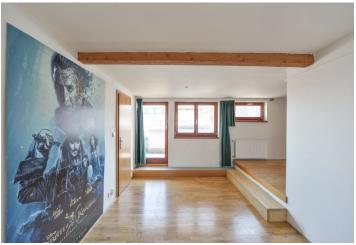

\* Area of the unit according to the Civil Code. The area consists of the sum total area of the entire unit bounded by perimeter walls.

Boasting a 25 sq. m. terrace offering far-reaching views, this unfurnished 2-3-bedroom split-level attic apartment is on the 4th floor of a well maintained residential building with an elevator. Located on a quiet street next to a park with a playground, in close vicinity of the Prague Castle, the Petynka swimming pool, and Ladronka Park, with quick tram connections to an A line metro station, within easy reach of the city center and the airport. The neighborhood offers a full spectrum of urban amenities.

The lower floor of the apartment features a huge living room with a fully fitted open plan kitchen, an entrance hall, a toilet, and a separate smaller room accessible from the living room via a flight of stairs with a **walk-in closet**. The upper level includes a gallery, two separate bedrooms (one with a **walk-in closet**) with access to the **terrace**, plus a walk-through bathroom with a bathtub, a bidet, and a toilet.

**Hardwood parquet floors**, terracotta and ceramic tiles, wooden beams, built-in storage, gas boiler, dishwasher. Monthly deposit for service charges and water consumption: CZK 1,700 for three persons. Gas and electricity are billed separately.