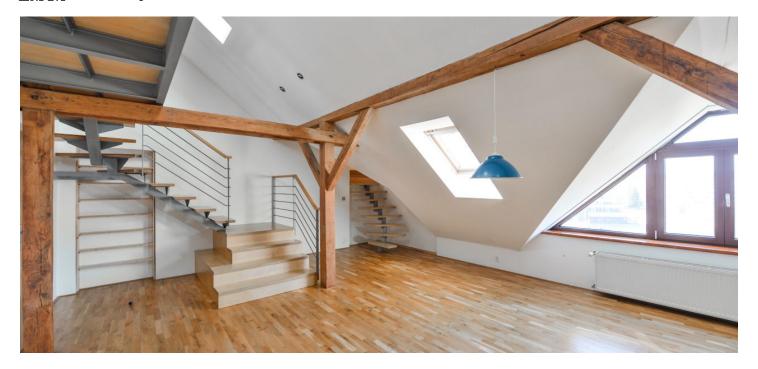

The lower floor of the apartment features a huge living room with a fully fitted open plan kitchen, an entrance hall, a toilet, and a separate smaller room accessible from the living room via a flight of stairs with a **walk-in closet**. The upper level includes a gallery, two separate bedrooms (one with a **walk-in closet**) with access to the **terrace**, plus a walk-through bathroom with a bathtub, a bidet, and a toilet.

**Hardwood parquet floors**, terracotta and ceramic tiles, wooden beams, built-in storage, gas boiler, dishwasher. Monthly deposit for service charges and water consumption: CZK 1,700 for three persons. Gas and electricity are billed separately.