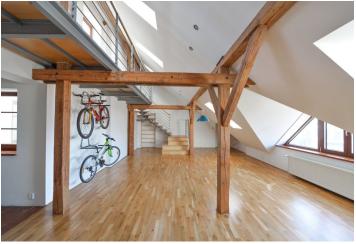

The lower floor of the apartment features a huge living room with a fully fitted open plan kitchen, an entrance hall, a toilet, and a separate smaller room accessible from the living room via a flight of stairs with a **walk-in closet**. The upper level includes a gallery, two separate bedrooms (one with a **walk-in closet**) with access to the **terrace**, plus a walk-through bathroom with a bathtub, a bidet, and a toilet.

**Hardwood parquet floors**, terracotta and ceramic tiles, wooden beams, built-in storage, gas boiler, dishwasher. Monthly deposit for service charges and water consumption: CZK 1,700 for three persons. Gas and electricity are billed separately.