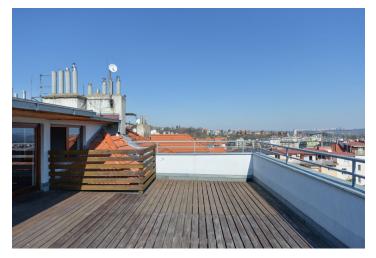

## Apartment Two-bedroom (3+kk)

Rented

110 m², Prague 6, Střešovice, Na Malovance

| Total area       | 135 m²      |
|------------------|-------------|
| Floor area*      | 110 m²      |
| Terrace          | 25 m²       |
| Parking          | -           |
| Cellar           | -           |
| PENB             | G           |
| Reference number | 35379       |
| Available from   | Immediately |

\* Area of the unit according to the Civil Code. The area consists of the sum total area of the entire unit bounded by perimeter walls.

Boasting a 25 sq. m. terrace offering far-reaching views, this unfurnished 2-3-bedroom split-level attic apartment is on the 4th floor of a well maintained residential building with an elevator. Located on a quiet street next to a park with a playground, in close vicinity of the Prague Castle, the Petynka swimming pool, and Ladronka Park, with quick tram connections to an A line metro station, within easy reach of the city center and the airport. The neighborhood offers a full spectrum of urban amenities.

The lower floor of the apartment features a huge living room with a fully fitted open plan kitchen, an entrance hall, a toilet, and a separate smaller room accessible from the living room via a flight of stairs with a **walk-in closet**. The upper level includes a gallery, two separate bedrooms (one with a **walk-in closet**) with access to the **terrace**, plus a walk-through bathroom with a bathtub, a bidet, and a toilet.