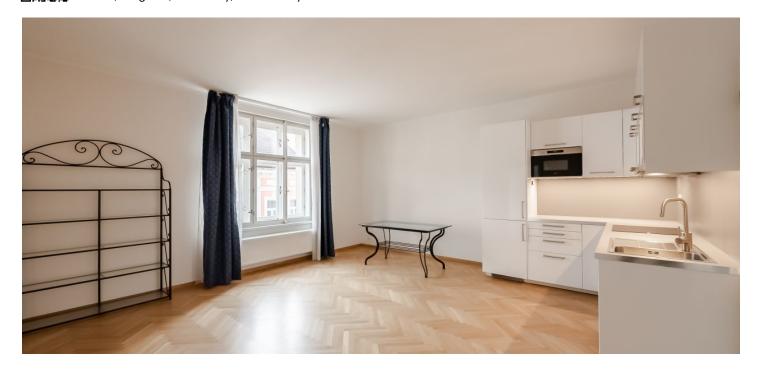

The apartment includes a living room with a fully fitted open plan kitchen, a master bedroom with an en-suite bathroom (walk-in shower, toilet), a second bedroom, a separate bathroom (walk-in shower, toilet), and an entrance hall.

Hardwood parquet floors, tiles, security entry door, gas boiler, dishwasher, induction cooktop, microwave oven, chip entry to the building.