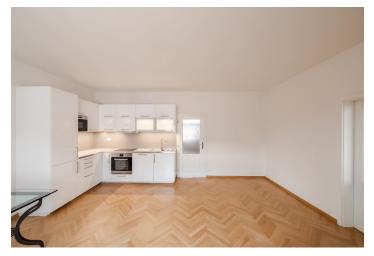

The apartment includes a living room with a fully fitted open plan kitchen, a master bedroom with an en-suite bathroom (walk-in shower, toilet), a second bedroom, a separate bathroom (walk-in shower, toilet), and an entrance hall.

Hardwood parquet floors, tiles, security entry door, gas boiler, dishwasher, induction cooktop, microwave oven, chip entry to the building.