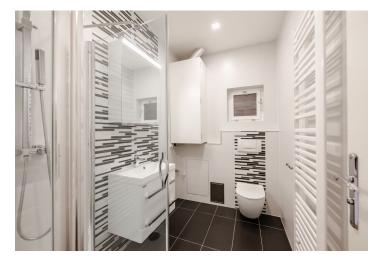

The apartment includes a living room with a fully fitted open plan kitchen, a master bedroom with an en-suite bathroom (walk-in shower, toilet), a second bedroom, a separate bathroom (walk-in shower, toilet), and an entrance hall.