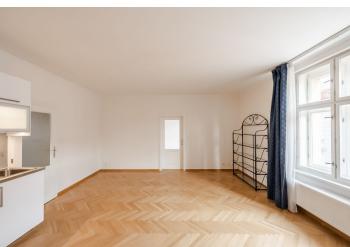

The apartment includes a living room with a fully fitted open plan kitchen, a master bedroom with an en-suite bathroom (walk-in shower, toilet), a second bedroom, a separate bathroom (walk-in shower, toilet), and an entrance hall.

Hardwood parquet floors, tiles, security entry door, gas boiler, dishwasher, induction cooktop, microwave oven, chip entry to the building.