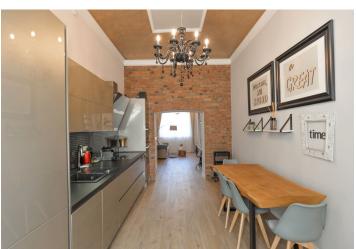

## Rented

This fully refurbished and furnished studio apartment on the ground floor of a traditional residential building with a shared green back yard is located in the popular Vinohrady residential neighborhood, in close vicinity of the Bezručovy and Havlíčkovy sady parks and just a few blocks (one short tram stop) from the Náměstí Míru metro station. The area has very quick access to the city center, conveniently situated close to shops, quality cafes, bistros, and restaurants.

The interior features a fully fitted walk-through kitchen with a dining area, an open plan living room with a study corner and a built-in sleeping gallery, a shower room with a toilet, and an entrance hall.

High ceilings, bars on the windows, vinyl floors, tiles, underfloor heating throughout, security entry door, gas boiler, washing machine, dishwasher, microwave oven, TV, air-conditioning unit. Monthly deposit for service charges and utilities is billed separately.