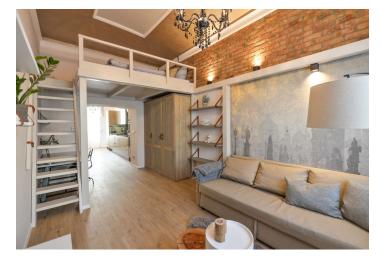

The interior features a fully fitted walk-through kitchen with a dining area, an open plan living room with a study corner and a built-in sleeping gallery, a shower room with a toilet, and an entrance hall.

High ceilings, bars on the windows, vinyl floors, tiles, underfloor heating throughout, security entry door, gas boiler, washing machine, dishwasher, microwave oven, TV, air-conditioning unit. Monthly deposit for service charges and utilities is billed separately.