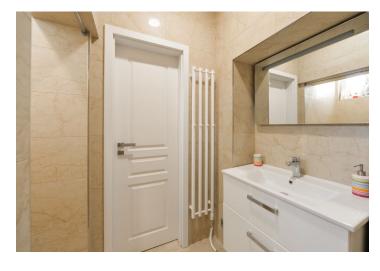

The interior features a fully fitted walk-through kitchen with a dining area, an open plan living room with a study corner and a built-in sleeping gallery, a shower room with a toilet, and an entrance hall.

High ceilings, bars on the windows, vinyl floors, tiles, underfloor heating throughout, security entry door, gas boiler, washing machine, dishwasher, microwave oven, TV, air-conditioning unit. Monthly deposit for service charges and utilities is billed separately.