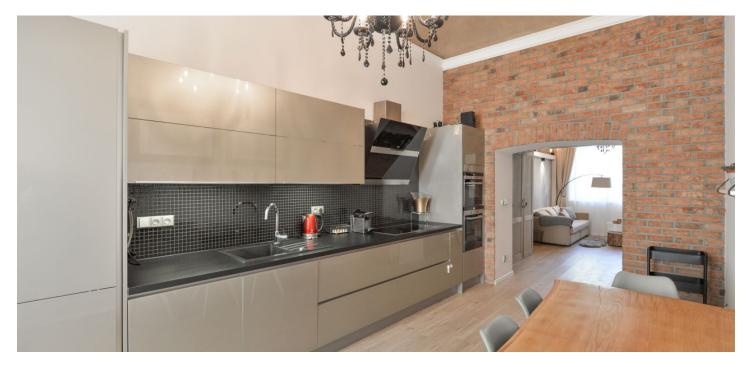

The interior features a fully fitted walk-through kitchen with a dining area, an open plan living room with a study corner and a built-in sleeping gallery, a shower room with a toilet, and an entrance hall.

High ceilings, bars on the windows, vinyl floors, tiles, underfloor heating throughout, security entry door, gas boiler, washing machine, dishwasher, microwave oven, TV, air-conditioning unit. Monthly deposit for service charges and utilities is billed separately.