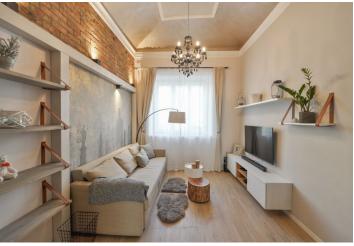

The interior features a fully fitted walk-through kitchen with a dining area, an open plan living room with a study corner and a built-in sleeping gallery, a shower room with a toilet, and an entrance hall.

High ceilings, bars on the windows, vinyl floors, tiles, underfloor heating throughout, security entry door, gas boiler, washing machine, dishwasher, microwave oven, TV, air-conditioning unit. Monthly deposit for service charges and utilities is billed separately.