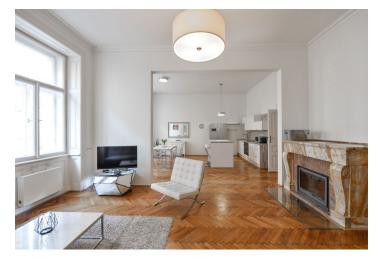

The bright and airy interior with high ceilings is divided into a living room with a fireplace, an adjoining dining room with an open plan kitchen, a master bedroom with an en-suite bathroom (solitary bathtub, sink, toilet) and courtyard balcony, 2 bedrooms (with windows towards the street), a central bathroom (tropical rain shower, sink), a guest toilet, a closet, and a large entrance hall.

In the superb interior, there are a number of preserved original architectural elements or replicas thereof: herringbone pattern **parquet floors**, large **casement windows**, double doors with glass panels, or a **stone-lined fireplace**. The bathrooms are equipped with quality sanitary ware. Security entrance doors. Heating is by a Buderus gas boiler. The apartment comes with a **cellar**.