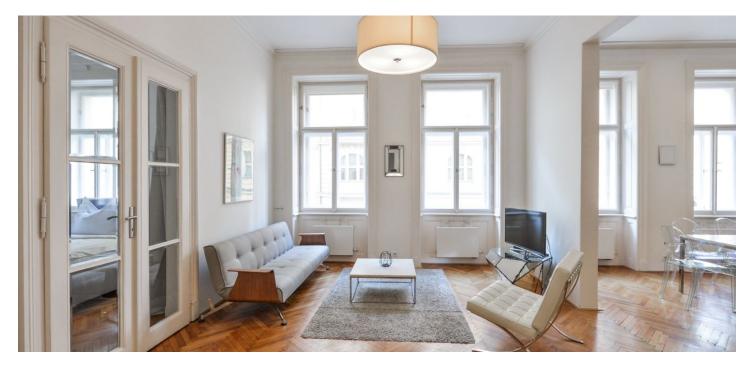

The bright and airy interior with high ceilings is divided into a living room with a fireplace, an adjoining dining room with an open plan kitchen, a master bedroom with an en-suite bathroom (solitary bathtub, sink, toilet) and courtyard balcony, 2 bedrooms (with windows towards the street), a central bathroom (tropical rain shower, sink), a guest toilet, a closet, and a large entrance hall.

In the superb interior, there are a number of preserved original architectural elements or replicas thereof: herringbone pattern **parquet floors**, large **casement windows**, double doors with glass panels, or a **stone-lined fireplace**. The bathrooms are equipped with quality sanitary ware. Security entrance doors. Heating is by a Buderus gas boiler. The apartment comes with a **cellar**.