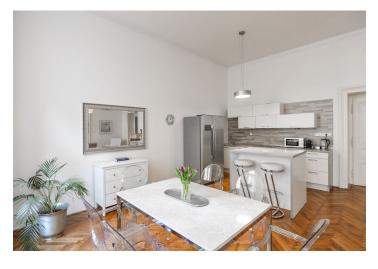

The bright and airy interior with high ceilings is divided into a living room with a fireplace, an adjoining dining room with an open plan kitchen, a master bedroom with an en-suite bathroom (solitary bathtub, sink, toilet) and courtyard balcony, 2 bedrooms (with windows towards the street), a central bathroom (tropical rain shower, sink), a guest toilet, a closet, and a large entrance hall.