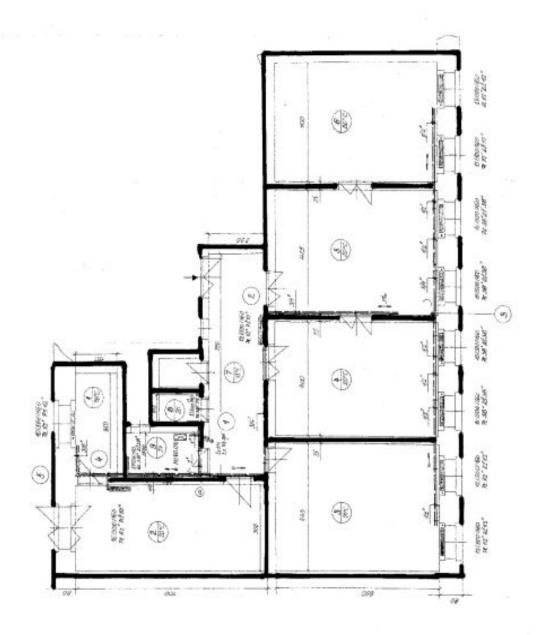

The bright and airy interior with high ceilings is divided into a living room with a fireplace, an adjoining dining room with an open plan kitchen, a master bedroom with an en-suite bathroom (solitary bathtub, sink, toilet) and courtyard balcony, 2 bedrooms (with windows towards the street), a central bathroom (tropical rain shower, sink), a guest toilet, a closet, and a large entrance hall.

Interior 150 m².

In addition to regular property viewings, we also offer real-time video viewings via WhatsApp, FaceTime, Messenger, Skype, and other apps.