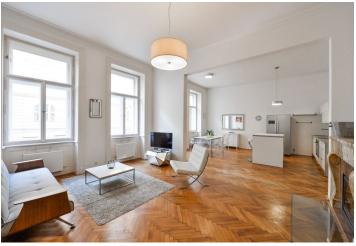

The bright and airy interior with high ceilings is divided into a living room with a fireplace, an adjoining dining room with an open plan kitchen, a master bedroom with an en-suite bathroom (solitary bathtub, sink, toilet) and courtyard balcony, 2 bedrooms (with windows towards the street), a central bathroom (tropical rain shower, sink), a guest toilet, a closet, and a large entrance hall.

In the superb interior, there are a number of preserved original architectural elements or replicas thereof: herringbone pattern **parquet floors**, large **casement windows**, double doors with glass panels, or a **stone-lined fireplace**. The bathrooms are equipped with quality sanitary ware. Security entrance doors. Heating is by a Buderus gas boiler. The apartment comes with a **cellar**.