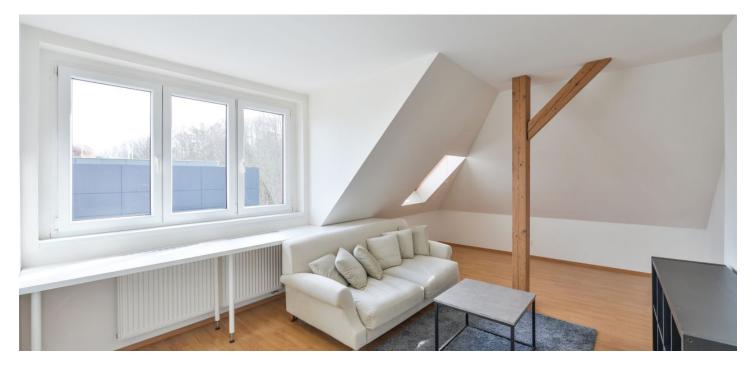

The apartment consists of a fully fitted eat-in kitchen, a living room, two separate bedrooms, a bathroom with a bathtub and a toilet, and an entrance hall. The tenants can use the common **sauna** in the basement of the house, the common garden, barbecue grill and smokehouse.

Floating floors, tiles, blinds, central heating, washing machine. Covered **parking** on the plot is available at CZK 1000/month. Service charges, water and heating bills: CZK 2900/month for two persons. Electricity is billed separately (transfer to the tenant).