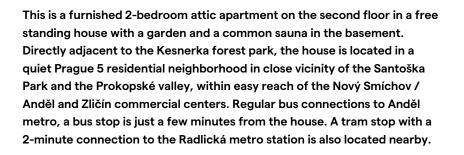

The apartment consists of a fully fitted eat-in kitchen, a living room, two separate bedrooms, a bathroom with a bathtub and a toilet, and an entrance hall. The tenants can use the common **sauna** in the basement of the house, the common garden, barbecue grill and smokehouse.

Floating floors, tiles, blinds, central heating, washing machine. Covered **parking** on the plot is available at CZK 1000/month. Service charges, water and heating bills: CZK 2900/month for two persons. Electricity is billed separately (transfer to the tenant).