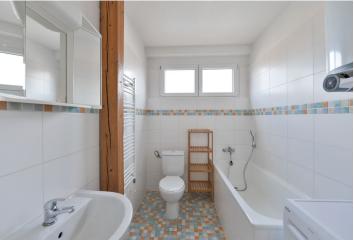

The apartment consists of a fully fitted eat-in kitchen, a living room, two separate bedrooms, a bathroom with a bathtub and a toilet, and an entrance hall. The tenants can use the common **sauna** in the basement of the house, the common garden, barbecue grill and smokehouse.