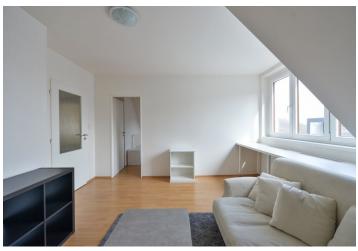

The apartment consists of a fully fitted eat-in kitchen, a living room, two separate bedrooms, a bathroom with a bathtub and a toilet, and an entrance hall. The tenants can use the common **sauna** in the basement of the house, the common garden, barbecue grill and smokehouse.

Floating floors, tiles, blinds, central heating, washing machine. Covered **parking** on the plot is available at CZK 1000/month. Service charges, water and heating bills: CZK 2900/month for two persons. Electricity is billed separately (transfer to the tenant).