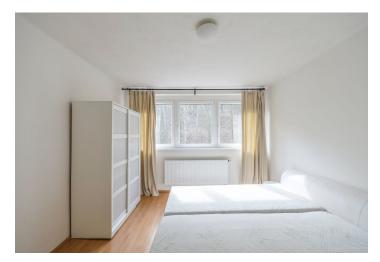

The apartment consists of a fully fitted eat-in kitchen, a living room, two separate bedrooms, a bathroom with a bathtub and a toilet, and an entrance hall. The tenants can use the common **sauna** in the basement of the house, the common garden, barbecue grill and smokehouse.

Floating floors, tiles, blinds, central heating, washing machine. Covered **parking** on the plot is available at CZK 1000/month. Service charges, water and heating bills: CZK 2900/month for two persons. Electricity is billed separately (transfer to the tenant).