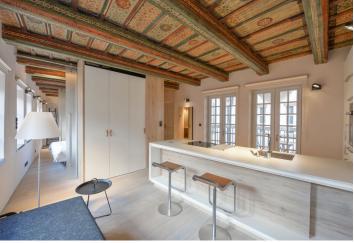

\* Area of the unit according to the Civil Code. The area consists of the sum total area of the entire unit bounded by perimeter walls.

Boasting a romantic location right under the Prague Castle, this fully furnished 1-bedroom apartment with preserved original wooden painted ceilings is on the 3rd floor of a listed building with courtyard terraces and no elevator. The apartment was completely renovated by I.D. Arch, a renowned Czech architectural studio. Located within walking distance of the Prague Castle, in a charming neighborhood in close vicinity of numerous foreign embassies, in a secure picturesque area with cobblestoned streets, just a short walk from the Petřín Hill gardens, tram stops, and the Charles Bridge, one stop from the Malostranská metro station.

The interior features a living room with a fully fitted open plan kitchen, a breakfast bar, a study corner, and a **balcony** facing the courtyard. There is a bedroom, a bathroom with a walk-in shower, a separate toilet, and an open entrance hall with built-in wardrobes. The apartment incl. the bathroom boasts **historic wooden painted ceilings**.