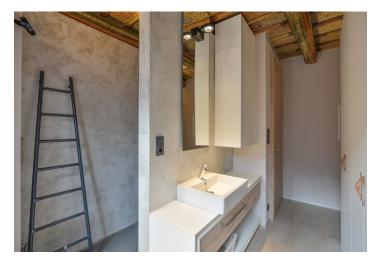

The interior features a living room with a fully fitted open plan kitchen, a breakfast bar, a study corner, and a **balcony** facing the courtyard. There is a bedroom, a bathroom with a walk-in shower, a separate toilet, and an open entrance hall with built-in wardrobes. The apartment incl. the bathroom boasts **historic wooden painted ceilings**.