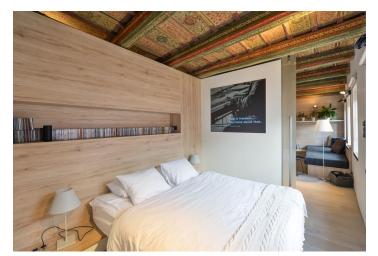

The interior features a living room with a fully fitted open plan kitchen, a breakfast bar, a study corner, and a **balcony** facing the courtyard. There is a bedroom, a bathroom with a walk-in shower, a separate toilet, and an open entrance hall with built-in wardrobes. The apartment incl. the bathroom boasts **historic wooden painted ceilings**.

Preserved original details, **hardwood floors**, security entry door, French windows, roller blinds, underfloor electric heating, washing machine, dishwasher, induction cooktop, kitchenware, bed linen, vacuum cleaner, garden furniture. Service charges and water fees are included in the rent. Electricity will be transferred to the tenant. **Mid-term rental** is available at a higher rent.