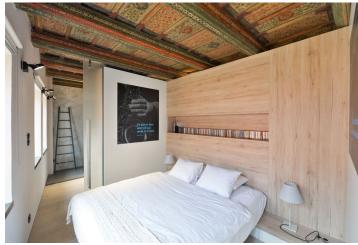

\* Area of the unit according to the Civil Code. The area consists of the sum total area of the entire unit bounded by perimeter walls.

Boasting a romantic location right under the Prague Castle, this fully furnished 1-bedroom apartment with preserved original wooden painted ceilings is on the 3rd floor of a listed building with courtyard terraces and no elevator. The apartment was completely renovated by I.D. Arch, a renowned Czech architectural studio. Located within walking distance of the Prague Castle, in a charming neighborhood in close vicinity of numerous foreign embassies, in a secure picturesque area with cobblestoned streets, just a short walk from the Petřín Hill gardens, tram stops, and the Charles Bridge, one stop from the Malostranská metro station.

The interior features a living room with a fully fitted open plan kitchen, a breakfast bar, a study corner, and a **balcony** facing the courtyard. There is a bedroom, a bathroom with a walk-in shower, a separate toilet, and an open entrance hall with built-in wardrobes. The apartment incl. the bathroom boasts **historic wooden painted ceilings**.

Preserved original details, **hardwood floors**, security entry door, French windows, roller blinds, underfloor electric heating, washing machine, dishwasher, induction cooktop, kitchenware, bed linen, vacuum cleaner, garden furniture. Service charges and water fees are included in the rent. Electricity will be transferred to the tenant. **Mid-term rental** is available at a higher rent.