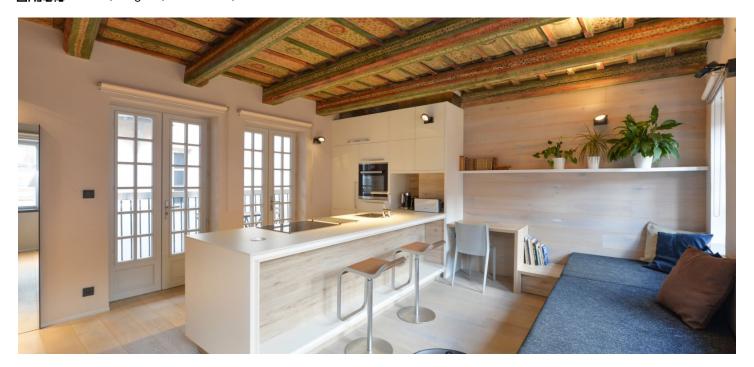

\* Area of the unit according to the Civil Code. The area consists of the sum total area of the entire unit bounded by perimeter walls.

Boasting a romantic location right under the Prague Castle, this fully furnished 1-bedroom apartment with preserved original wooden painted ceilings is on the 3rd floor of a listed building with courtyard terraces and no elevator. The apartment was completely renovated by I.D. Arch, a renowned Czech architectural studio. Located within walking distance of the Prague Castle, in a charming neighborhood in close vicinity of numerous foreign embassies, in a secure picturesque area with cobblestoned streets, just a short walk from the Petřín Hill gardens, tram stops, and the Charles Bridge, one stop from the Malostranská metro station.

The interior features a living room with a fully fitted open plan kitchen, a breakfast bar, a study corner, and a **balcony** facing the courtyard. There is a bedroom, a bathroom with a walk-in shower, a separate toilet, and an open entrance hall with built-in wardrobes. The apartment incl. the bathroom boasts **historic wooden painted ceilings**.

Preserved original details, **hardwood floors**, security entry door, French windows, roller blinds, underfloor electric heating, washing machine, dishwasher, induction cooktop, kitchenware, bed linen, vacuum cleaner, garden furniture. Service charges and water fees are included in the rent. Electricity will be transferred to the tenant. **Mid-term rental** is available at a higher rent.