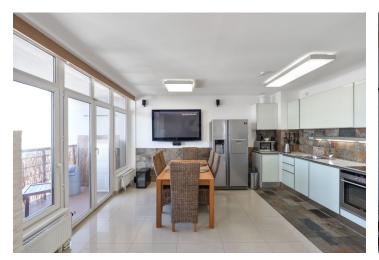

The atypical interior features an open space including a fully fitted kitchen, a dining area with access to the **balcony** providing far reaching views, living area, an open bathroom with a bathtub, a bedroom zone, a **sauna**, a separate toilet, and an open entrance hall with built-in wardrobes.

Stone and ceramic tiling, security entry door, French windows, roller blinds, central heating, washing machine, dishwasher, microwave oven, American type fridge, garden furniture, two TVs, alarm, **cellar. A garage parking space** is included, a **second space** is available at CZK 2000/month. Monthly deposit for service charges, water and heating: CZK 3900 for one person. Electricity is billed separately.