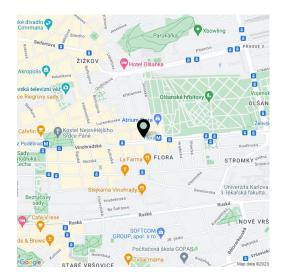

## Apartment Studio (1+kk)

71 m², Prague 10, Strašnice, Vinohradská

Boasting a balcony and a sauna, this is a unique fully furnished apartment on the 10th floor of a modern building with two lifts, 24/7 security and underground parking. Located in the Strašnice residential neighborhood, with full amenities within easy reach and quick access to the city center - a few minutes by tram to Želivského and Strašnická metro stations. Just steps from the building is a tram stop and Ivana Jilemnického Park.