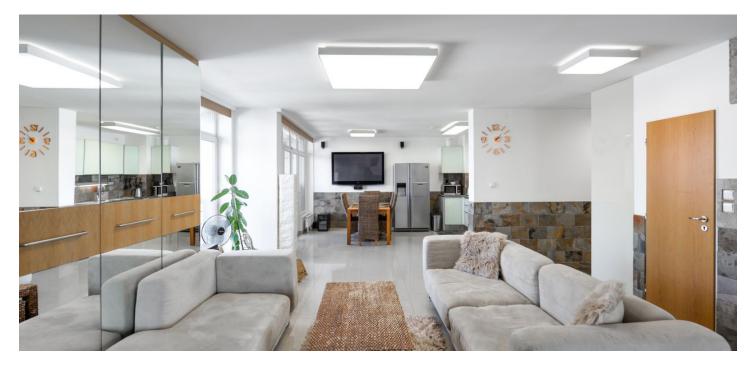

Boasting a balcony and a sauna, this is a unique fully furnished apartment on the 10th floor of a modern building with two lifts, 24/7 security and underground parking. Located in the Strašnice residential neighborhood, with full amenities within easy reach and quick access to the city center - a few minutes by tram to Želivského and Strašnická metro stations. Just steps from the building is a tram stop and Ivana Jilemnického Park.

The atypical interior features an open space including a fully fitted kitchen, a dining area with access to the **balcony** providing far reaching views, living area, an open bathroom with a bathtub, a bedroom zone, a **sauna**, a separate toilet, and an open entrance hall with built-in wardrobes.

Stone and ceramic tiling, security entry door, French windows, roller blinds, central heating, washing machine, dishwasher, microwave oven, American type fridge, garden furniture, two TVs, alarm, **cellar. A garage parking space** is included, a **second space** is available at CZK 2000/month. Monthly deposit for service charges, water and heating: CZK 3900 for one person. Electricity is billed separately.