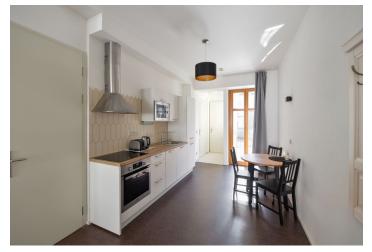

The interior offers a fully fitted open plan kitchen with a dining area and a French window facing the **terrace / garden**, a living room / bedroom area, a bathroom including a walk-in shower, a separate toilet, and a small open entrance hall.

Marmoleum and tile floors, security entry door, wooden interior doors and triple glazed French windows, underfloor central heating, induction cooktop, dishwasher, microwave oven, kitchenware, kettle, toaster, TV, WiFi, satellite reception. No lift. Cleaning and change of bed linen is available at an additional fee. Deposit for service charges, utilities, TV and the Internet: CZK 2500/month. Mid term rental is available.