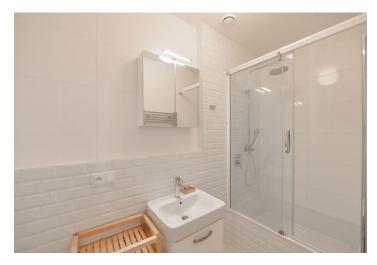

The interior offers a fully fitted open plan kitchen with a dining area and a French window facing the **terrace / garden**, a living room / bedroom area, a bathroom including a walk-in shower, a separate toilet, and a small open entrance hall.