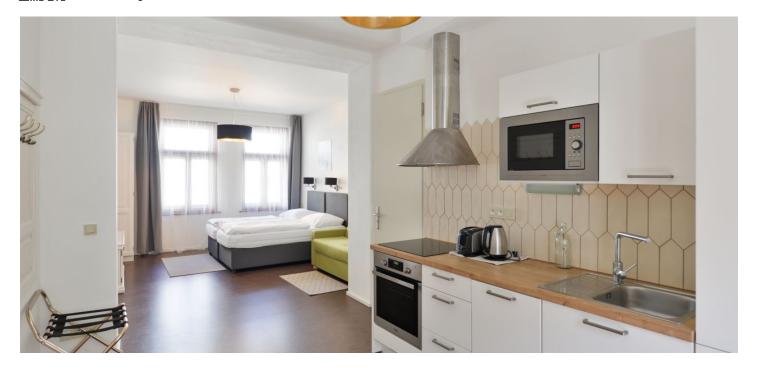

The interior offers a fully fitted open plan kitchen with a dining area and a French window facing the **terrace / garden**, a living room / bedroom area, a bathroom including a walk-in shower, a separate toilet, and a small open entrance hall.

Marmoleum and tile floors, security entry door, wooden interior doors and triple glazed French windows, underfloor central heating, induction cooktop, dishwasher, microwave oven, kitchenware, kettle, toaster, TV, WiFi, satellite reception. No lift. Cleaning and change of bed linen is available at an additional fee. Deposit for service charges, utilities, TV and the Internet: CZK 2500/month. Mid term rental is available.