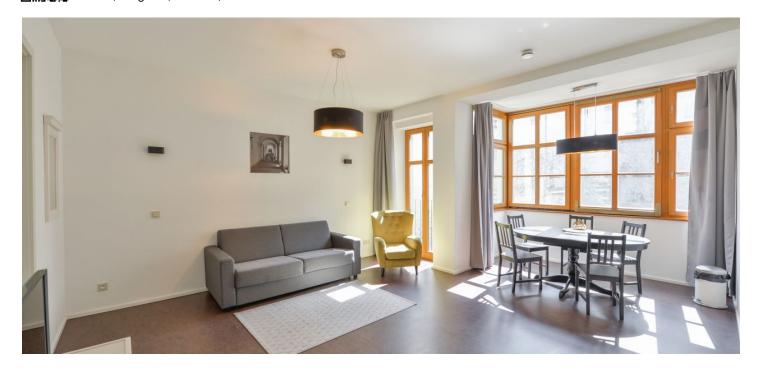

The interior features a living room with a fully fitted open plan kitchen, a dining area and bay windows facing the **terrace** and **garden**, two separate bedrooms, a bathroom including a bathtub with a shower screen, a separate toilet, and an entrance hall.