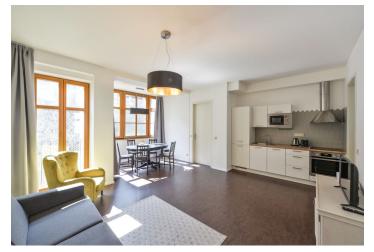

The interior features a living room with a fully fitted open plan kitchen, a dining area and bay windows facing the **terrace** and **garden**, two separate bedrooms, a bathroom including a bathtub with a shower screen, a separate toilet, and an entrance hall.