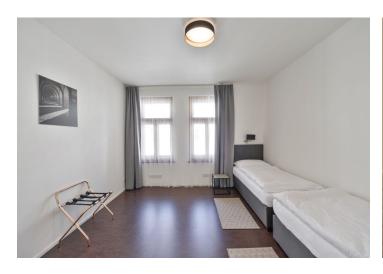

The interior features a living room with a fully fitted open plan kitchen, a dining area and bay windows facing the **terrace** and **garden**, two separate bedrooms, a bathroom including a bathtub with a shower screen, a separate toilet, and an entrance hall.