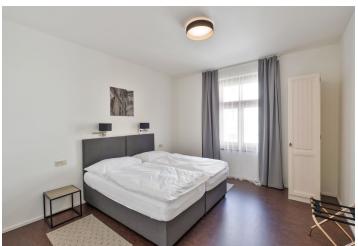

The interior features a living room with a fully fitted open plan kitchen, a dining area and bay windows facing the **terrace** and **garden**, two separate bedrooms, a bathroom including a bathtub with a shower screen, a separate toilet, and an entrance hall.