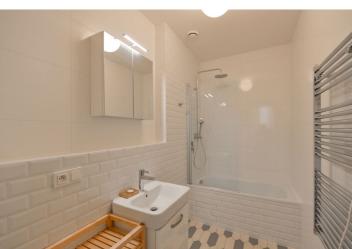

The interior features a living room with a fully fitted open plan kitchen, a dining area and bay windows facing the **terrace** and **garden**, two separate bedrooms, a bathroom including a bathtub with a shower screen, a separate toilet, and an entrance hall.