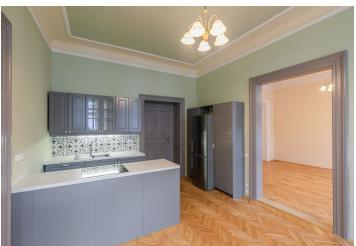

The interior features living room with access to balcony facing a quiet street, fully fitted kitchen with dining area, large bedroom, bathroom with walk-in shower and 2 wash-basins, separate toilet, and entrance hall.

Large windows, high ceilings, stucco ornaments, solid wood parquet floors, tiles, independent gas boiler, central vacuum cleaner, washer, dishwasher. Advance for common building charges CZK 800/person/month, electricity and gas are billed separately.