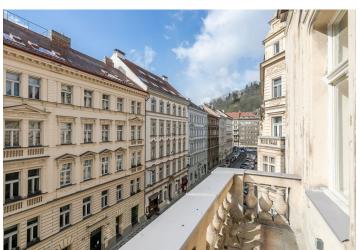

\* Area of the unit according to the Civil Code. The area consists of the sum total area of the entire unit bounded by perimeter walls.

Fully renovated bright 2-bedroom apartment with balcony, on the third floor of a well kept, completely refurbished historic building with lift and preserved original details. Located on the Malá Strana and Smíchov divide, just a short walk to the Kampa Island and the Petřín Hill, within quick reach of the National Theater, the city center, the Nový Smíchov entertainment and shopping center, Anděl metro station, and the French School.

The interior features living room with access to balcony facing a quiet street, fully fitted kitchen with dining area, large bedroom, bathroom with walk-in shower and 2 wash-basins, separate toilet, and entrance hall.