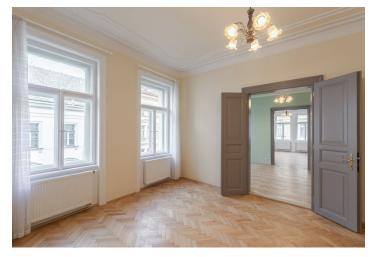

The interior features living room with access to balcony facing a quiet street, fully fitted kitchen with dining area, large bedroom, bathroom with walk-in shower and 2 wash-basins, separate toilet, and entrance hall.

Large windows, high ceilings, stucco ornaments, solid wood parquet floors, tiles, independent gas boiler, central vacuum cleaner, washer, dishwasher. Advance for common building charges CZK 800/person/month, electricity and gas are billed separately.