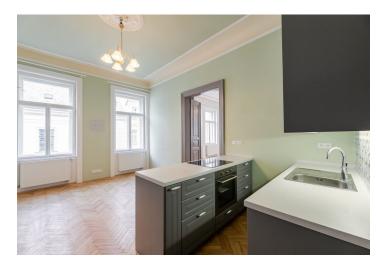

The interior features living room with access to balcony facing a quiet street, fully fitted kitchen with dining area, large bedroom, bathroom with walk-in shower and 2 wash-basins, separate toilet, and entrance hall.

Large windows, high ceilings, stucco ornaments, solid wood parquet floors, tiles, independent gas boiler, central vacuum cleaner, washer, dishwasher. Advance for common building charges CZK 800/person/month, electricity and gas are billed separately.