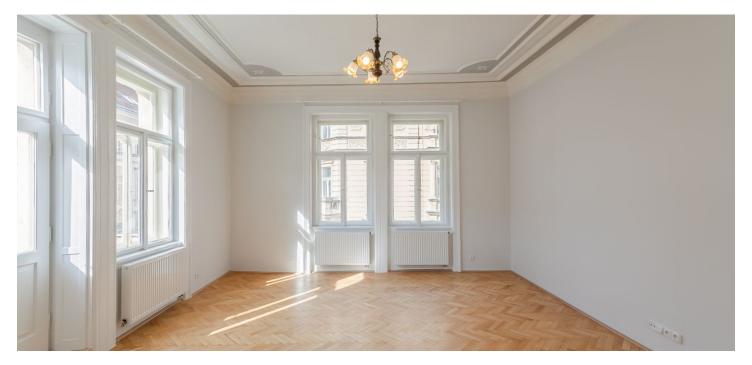

\* Area of the unit according to the Civil Code. The area consists of the sum total area of the entire unit bounded by perimeter walls.

Fully renovated bright 2-bedroom apartment with balcony, on the third floor of a well kept, completely refurbished historic building with lift and preserved original details. Located on the Malá Strana and Smíchov divide, just a short walk to the Kampa Island and the Petřín Hill, within quick reach of the National Theater, the city center, the Nový Smíchov entertainment and shopping center, Anděl metro station, and the French School.

The interior features living room with access to balcony facing a quiet street, fully fitted kitchen with dining area, large bedroom, bathroom with walk-in shower and 2 wash-basins, separate toilet, and entrance hall.

Large windows, high ceilings, stucco ornaments, solid wood parquet floors, tiles, independent gas boiler, central vacuum cleaner, washer, dishwasher. Advance for common building charges CZK 800/person/month, electricity and gas are billed separately.