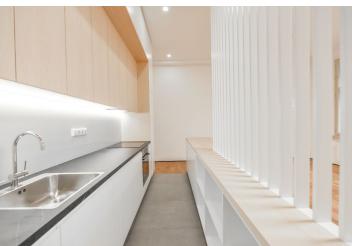

The apartment features a large living room with a dining area and a fully fitted open-plan kitchen, one bedroom, a bathroom with a bathtub, toilet, and bidet, a second bathroom with a toilet, and an entrance hall.

Wooden floors, tiles, made-to-measure built-in wardrobes, plenty of storage space, underfloor heating in the bathroom, security entry door, washer, dishwasher. Balcony shared with the neighbouring apartment. Monthly deposit for common building charges and utilities CZK 6,000 for 2 persons.