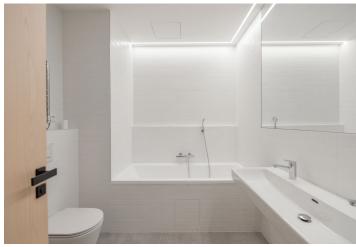

The apartment features a large living room with a dining area and a fully fitted open-plan kitchen, one bedroom, a bathroom with a bathtub, toilet, and bidet, a second bathroom with a toilet, and an entrance hall.

Wooden floors, tiles, made-to-measure built-in wardrobes, plenty of storage space, underfloor heating in the bathroom, security entry door, washer, dishwasher. Balcony shared with the neighbouring apartment. Monthly deposit for common building charges and utilities CZK 6,000 for 2 persons.