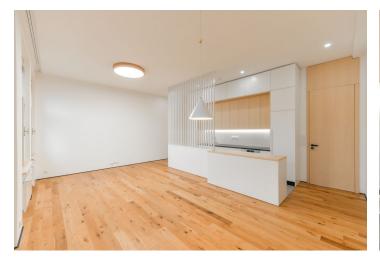

The apartment features a large living room with a dining area and a fully fitted open-plan kitchen, one bedroom, a bathroom with a bathtub, toilet, and bidet, a second bathroom with a toilet, and an entrance hall.

Wooden floors, tiles, made-to-measure built-in wardrobes, plenty of storage space, underfloor heating in the bathroom, security entry door, washer, dishwasher. Balcony shared with the neighbouring apartment. Monthly deposit for common building charges and utilities CZK 6,000 for 2 persons.