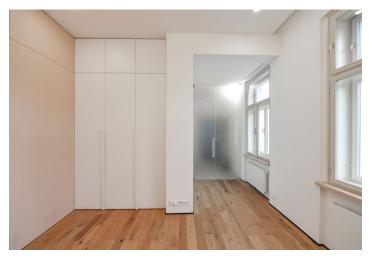

The apartment features a large living room with a dining area and a fully fitted open-plan kitchen, one bedroom, a bathroom with a bathtub, toilet, and bidet, a second bathroom with a toilet, and an entrance hall.

Wooden floors, tiles, made-to-measure built-in wardrobes, plenty of storage space, underfloor heating in the bathroom, security entry door, washer, dishwasher. Balcony shared with the neighbouring apartment. Monthly deposit for common building charges and utilities CZK 6,000 for 2 persons.