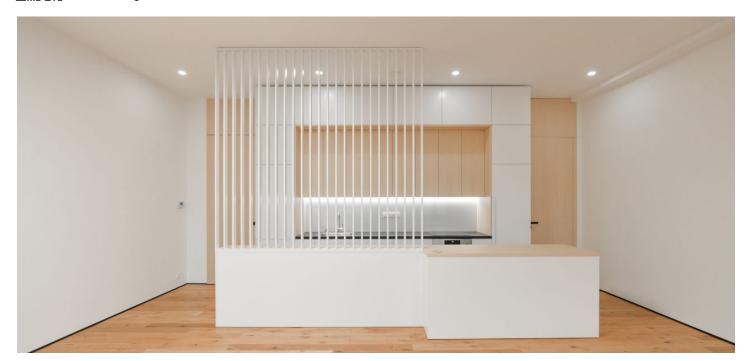

The apartment features a large living room with a dining area and a fully fitted open-plan kitchen, one bedroom, a bathroom with a bathtub, toilet, and bidet, a second bathroom with a toilet, and an entrance hall.

Wooden floors, tiles, made-to-measure built-in wardrobes, plenty of storage space, underfloor heating in the bathroom, security entry door, washer, dishwasher. Balcony shared with the neighbouring apartment. Monthly deposit for common building charges and utilities CZK 6,000 for 2 persons.