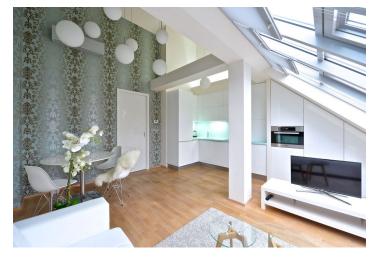

\* Area of the unit according to the Civil Code. The area consists of the sum total area of the entire unit bounded by perimeter walls.

This completely furnished 1-bedroom attic apartment is on the fourth floor of a historic residential building with a lift. Centrally located just moments from Wenceslas Square with the Muzeum and Mustek metro stations, and rich amenities within easy reach. The attractive area boasts numerous cultural venues including theaters, cinemas, and music clubs, plus highend shops and boutiques, quality restaurants, bistros, cafes, and more. Located near the Main Prague Railway Station and the D1 highway connecting road.

The interior features a living room with a fully integrated kitchen, a bedroom, a shower room, a toilet, and an entrance hall.

**Air-conditioning**, atelier windows, **hardwood parquet floors**, tiles, built-in wardrobes, gas boiler, blinds, washer, dishwasher, kitchenware, TV. Monthly deposit for service charges and water: CZK 3365. Monthly deposit for gas and electricity: CZK 3430. **Mid term rental** is available at higher rent. Available from September 2021.