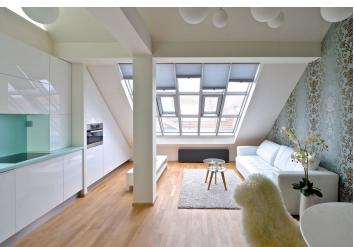

\* Area of the unit according to the Civil Code. The area consists of the sum total area of the entire unit bounded by perimeter walls.

This completely furnished 1-bedroom attic apartment is on the fourth floor of a historic residential building with a lift. Centrally located just moments from Wenceslas Square with the Muzeum and Mustek metro stations, and rich amenities within easy reach. The attractive area boasts numerous cultural venues including theaters, cinemas, and music clubs, plus highend shops and boutiques, quality restaurants, bistros, cafes, and more. Located near the Main Prague Railway Station and the D1 highway connecting road.

The interior features a living room with a fully integrated kitchen, a bedroom, a shower room, a toilet, and an entrance hall.

**Air-conditioning**, atelier windows, **hardwood parquet floors**, tiles, built-in wardrobes, gas boiler, blinds, washer, dishwasher, kitchenware, TV. Monthly deposit for service charges and water: CZK 3365. Monthly deposit for gas and electricity: CZK 3430. **Mid term rental** is available at higher rent. Available from September 2021.