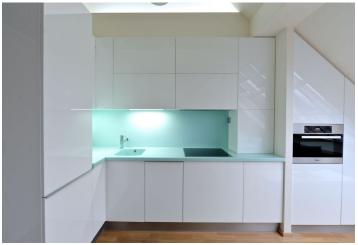

The interior features a living room with a fully integrated kitchen, a bedroom, a shower room, a toilet, and an entrance hall.

**Air-conditioning**, atelier windows, **hardwood parquet floors**, tiles, built-in wardrobes, gas boiler, blinds, washer, dishwasher, kitchenware, TV. Monthly deposit for service charges and water: CZK 3365. Monthly deposit for gas and electricity: CZK 3430. **Mid term rental** is available at higher rent. Available from September 2021.