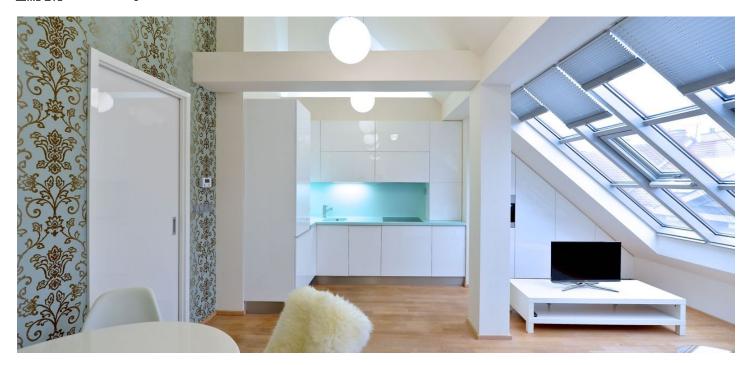

\* Area of the unit according to the Civil Code. The area consists of the sum total area of the entire unit bounded by perimeter walls.

This completely furnished 1-bedroom attic apartment is on the fourth floor of a historic residential building with a lift. Centrally located just moments from Wenceslas Square with the Muzeum and Mustek metro stations, and rich amenities within easy reach. The attractive area boasts numerous cultural venues including theaters, cinemas, and music clubs, plus highend shops and boutiques, quality restaurants, bistros, cafes, and more. Located near the Main Prague Railway Station and the D1 highway connecting road.

The interior features a living room with a fully integrated kitchen, a bedroom, a shower room, a toilet, and an entrance hall.

**Air-conditioning**, atelier windows, **hardwood parquet floors**, tiles, built-in wardrobes, gas boiler, blinds, washer, dishwasher, kitchenware, TV. Monthly deposit for service charges and water: CZK 3365. Monthly deposit for gas and electricity: CZK 3430. **Mid term rental** is available at higher rent. Available from September 2021.