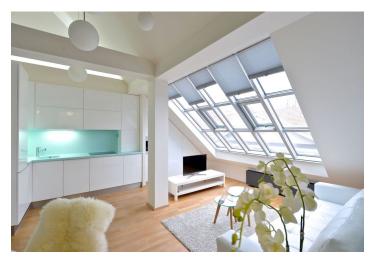

\* Area of the unit according to the Civil Code. The area consists of the sum total area of the entire unit bounded by perimeter walls.

This completely furnished 1-bedroom attic apartment is on the fourth floor of a historic residential building with a lift. Centrally located just moments from Wenceslas Square with the Muzeum and Mustek metro stations, and rich amenities within easy reach. The attractive area boasts numerous cultural venues including theaters, cinemas, and music clubs, plus highend shops and boutiques, quality restaurants, bistros, cafes, and more. Located near the Main Prague Railway Station and the D1 highway connecting road.

The interior features a living room with a fully integrated kitchen, a bedroom, a shower room, a toilet, and an entrance hall.

**Air-conditioning**, atelier windows, **hardwood parquet floors**, tiles, built-in wardrobes, gas boiler, blinds, washer, dishwasher, kitchenware, TV. Monthly deposit for service charges and water: CZK 3365. Monthly deposit for gas and electricity: CZK 3430. **Mid term rental** is available at higher rent. Available from September 2021.