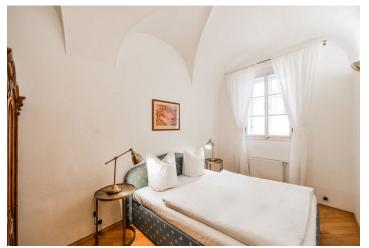

The interior features a living room with a fully fitted open plan kitchen and a dining area, two bedrooms, a bathroom with a bathtub and a toilet, and an entrance hall.

Newly renovated **hardwood parquet floors**, tiles, gas boiler, washer, dishwasher, kitchenware, TV. No lift. Monthly deposit for service charges and water: CZK 1500. Monthly deposit for gas and electricity: CZK 3500. **Mid term rental** is available at an additional rent.