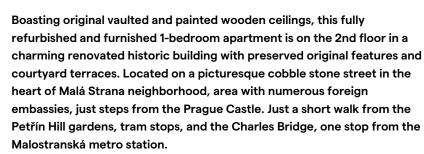

The interior features a living room with a fully fitted open plan kitchen and a dining area, two bedrooms, a bathroom with a bathtub and a toilet, and an entrance hall.

Newly renovated **hardwood parquet floors**, tiles, gas boiler, washer, dishwasher, kitchenware, TV. No lift. Monthly deposit for service charges and water: CZK 1500. Monthly deposit for gas and electricity: CZK 3500. **Mid term rental** is available at an additional rent.