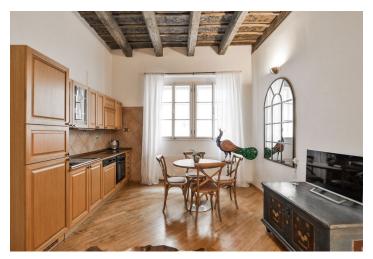

The interior features a living room with a fully fitted open plan kitchen and a dining area, two bedrooms, a bathroom with a bathtub and a toilet, and an entrance hall.

Newly renovated **hardwood parquet floors**, tiles, gas boiler, washer, dishwasher, kitchenware, TV. No lift. Monthly deposit for service charges and water: CZK 1500. Monthly deposit for gas and electricity: CZK 3500. **Mid term rental** is available at an additional rent.