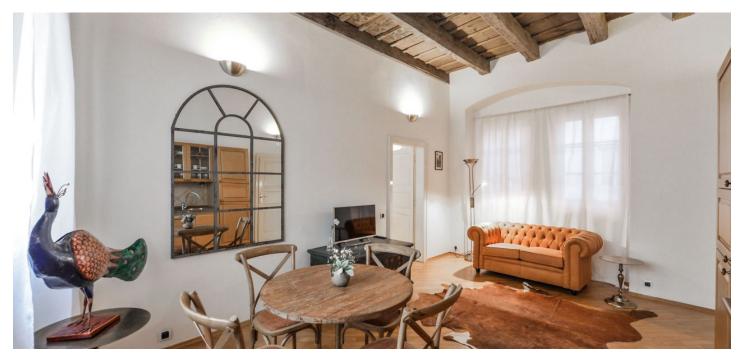

The interior features a living room with a fully fitted open plan kitchen and a dining area, two bedrooms, a bathroom with a bathtub and a toilet, and an entrance hall.

Newly renovated **hardwood parquet floors**, tiles, gas boiler, washer, dishwasher, kitchenware, TV. No lift. Monthly deposit for service charges and water: CZK 1500. Monthly deposit for gas and electricity: CZK 3500. **Mid term rental** is available at an additional rent.