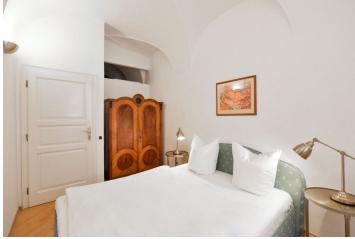

The interior features a living room with a fully fitted open plan kitchen and a dining area, two bedrooms, a bathroom with a bathtub and a toilet, and an entrance hall.

Newly renovated **hardwood parquet floors**, tiles, gas boiler, washer, dishwasher, kitchenware, TV. No lift. Monthly deposit for service charges and water: CZK 1500. Monthly deposit for gas and electricity: CZK 3500. **Mid term rental** is available at an additional rent.