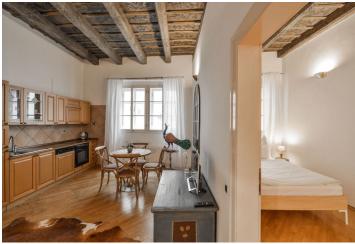

The interior features a living room with a fully fitted open plan kitchen and a dining area, two bedrooms, a bathroom with a bathtub and a toilet, and an entrance hall.

Newly renovated **hardwood parquet floors**, tiles, gas boiler, washer, dishwasher, kitchenware, TV. No lift. Monthly deposit for service charges and water: CZK 1500. Monthly deposit for gas and electricity: CZK 3500. **Mid term rental** is available at an additional rent.