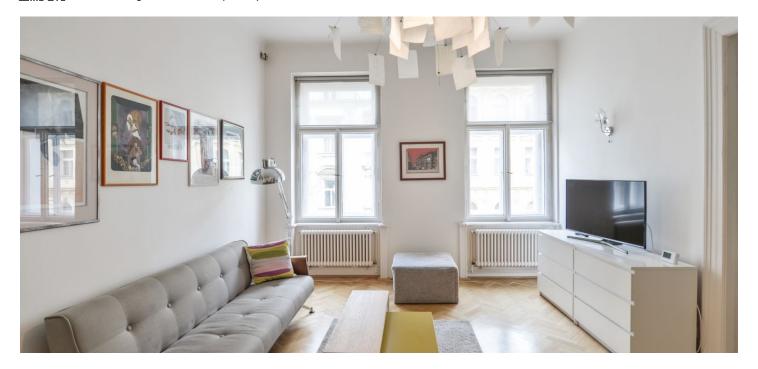

\* Area of the unit according to the Civil Code. The area consists of the sum total area of the entire unit bounded by perimeter walls.

This fully renovated and furnished 1-bedroom apartment with a balcony is set on the 3rd floor of a refurbished historic building with preserved original architectural features and a lift. Situated in an attractive area of the popular Vinohrady residential neighborhood, just steps from the lovely Riegrovy sady park. Located about 3 minutes from the Vinohrady Theater and Náměstí Míru metro station and trams, with full amenities within easy reach, and within walking distance of Wenceslas Square.

The interior features a living room, a fully fitted eat-in kitchen with a **balcony** facing the green courtyard, a bedroom, a bathroom including a bathtub and a toilet, a utility room, an additional guest toilet, and an entrance hall.

**Solid wood parquet floors**, tiles, large windows, high ceilings, built-in wardrobes, gas boiler, roller blinds, washer, dryer, dishwasher, microwave oven, kitchenware, TV, garden furniture. Monthly deposit for service charges and water: CZK 2000. Monthly deposit for gas and electricity: CZK 3000. **Mid term rental** is available at an additional rent.