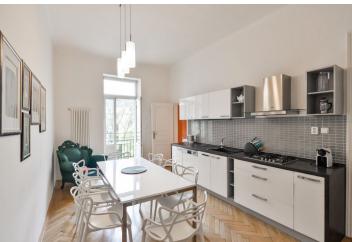

The interior features a living room, a fully fitted eat-in kitchen with a **balcony** facing the green courtyard, a bedroom, a bathroom including a bathtub and a toilet, a utility room, an additional guest toilet, and an entrance hall.

**Solid wood parquet floors**, tiles, large windows, high ceilings, built-in wardrobes, gas boiler, roller blinds, washer, dryer, dishwasher, microwave oven, kitchenware, TV, garden furniture. Monthly deposit for service charges and water: CZK 2000. Monthly deposit for gas and electricity: CZK 3000. **Mid term rental** is available at an additional rent.