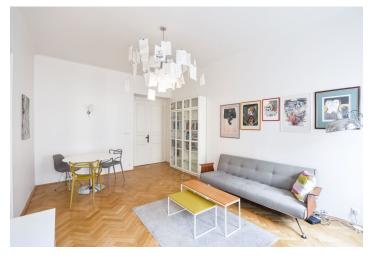

The interior features a living room, a fully fitted eat-in kitchen with a **balcony** facing the green courtyard, a bedroom, a bathroom including a bathtub and a toilet, a utility room, an additional guest toilet, and an entrance hall.

**Solid wood parquet floors**, tiles, large windows, high ceilings, built-in wardrobes, gas boiler, roller blinds, washer, dryer, dishwasher, microwave oven, kitchenware, TV, garden furniture. Monthly deposit for service charges and water: CZK 2000. Monthly deposit for gas and electricity: CZK 3000. **Mid term rental** is available at an additional rent.