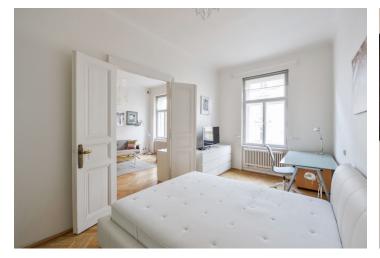

The interior features a living room, a fully fitted eat-in kitchen with a **balcony** facing the green courtyard, a bedroom, a bathroom including a bathtub and a toilet, a utility room, an additional guest toilet, and an entrance hall.

**Solid wood parquet floors**, tiles, large windows, high ceilings, built-in wardrobes, gas boiler, roller blinds, washer, dryer, dishwasher, microwave oven, kitchenware, TV, garden furniture. Monthly deposit for service charges and water: CZK 2000. Monthly deposit for gas and electricity: CZK 3000. **Mid term rental** is available at an additional rent.