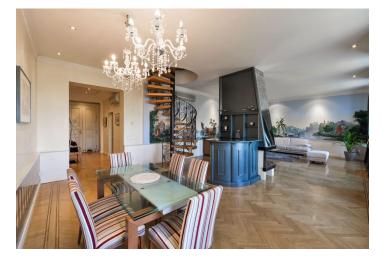

The interior offers a spacious living room, a dining area and a fully fitted open plan kitchen, four bedrooms, three bathrooms, four toilets, and an entrance hall.

**Hardwood parquet floors**, tiles, built-in storage, gas boiler, washer, dishwasher, kitchenware, TV. A **garage parking** space is included. Monthly deposit for service charges and utilities is billed separately. **Mid term rental** is available at an additional rent.