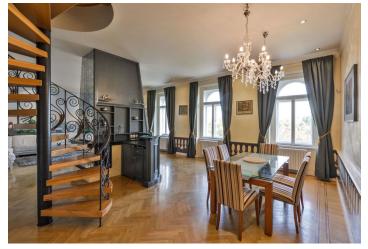

The interior offers a spacious living room, a dining area and a fully fitted open plan kitchen, four bedrooms, three bathrooms, four toilets, and an entrance hall.

**Hardwood parquet floors**, tiles, built-in storage, gas boiler, washer, dishwasher, kitchenware, TV. A **garage parking** space is included. Monthly deposit for service charges and utilities is billed separately. **Mid term rental** is available at an additional rent.