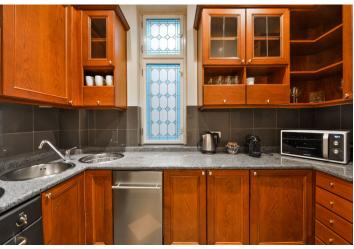

The interior offers a spacious living room, a dining area and a fully fitted open plan kitchen, four bedrooms, three bathrooms, four toilets, and an entrance hall.

**Hardwood parquet floors**, tiles, built-in storage, gas boiler, washer, dishwasher, kitchenware, TV. A **garage parking** space is included. Monthly deposit for service charges and utilities is billed separately. **Mid term rental** is available at an additional rent.