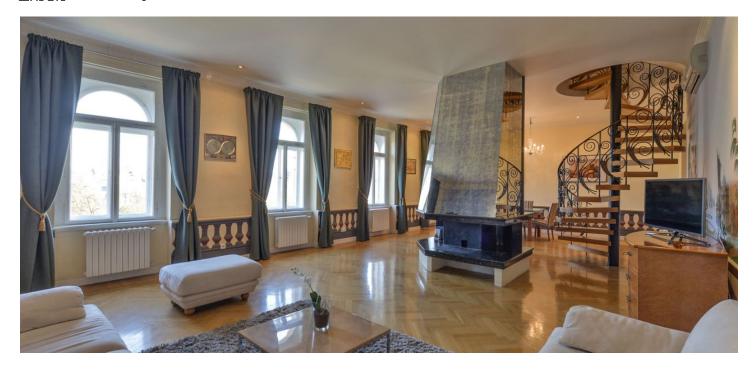

\* Area of the unit according to the Civil Code. The area consists of the sum total area of the entire unit bounded by perimeter walls.

Boasting a wonderful location on the Vltava riverbank, this is a completely refurbished 4-bedroom 3-bathroom 3-level attic apartment with beautiful views of the river, the National Theater, the Mánes Exhibition Hall and the Dancing House. Situated on the 5th, 6th and 7th floor of a fully renovated traditional residential building with a lift. Centrally located within walking distance of Malá Strana, the Kampa Island and the Old Town, with quick access to the Prague Castle, Anděl commercial center and metro station, and the French School.

The interior offers a spacious living room, a dining area and a fully fitted open plan kitchen, four bedrooms, three bathrooms, four toilets, and an entrance hall.

**Hardwood parquet floors**, tiles, built-in storage, gas boiler, washer, dishwasher, kitchenware, TV. A **garage parking** space is included. Monthly deposit for service charges and utilities is billed separately. **Mid term rental** is available at an additional rent.