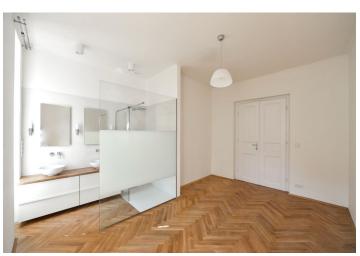

The airy interior features a fully fitted kitchen with a dining area, a living room, two separate bedrooms facing the quiet courtyard, each with an ensuite bathroom (bathtub / walk-in shower), a separate toilet, and an entrance hall with built-in wardrobes.

Preserved original details, high ceilings, **solid wood parquet floors**, large format tiles, security entry door, gas boiler, dishwasher, microwave oven, video entry phone, chip entry to the building. No lift. Service charges and water bills: CZK 700/person/month. Gas and electricity will be transferred to the tenant.