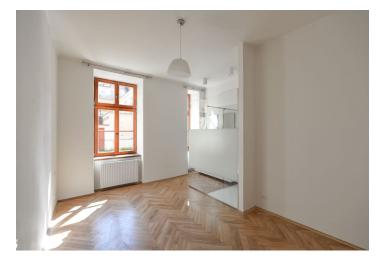

The airy interior features a fully fitted kitchen with a dining area, a living room, two separate bedrooms facing the quiet courtyard, each with an ensuite bathroom (bathtub / walk-in shower), a separate toilet, and an entrance hall with built-in wardrobes.

Preserved original details, high ceilings, **solid wood parquet floors**, large format tiles, security entry door, gas boiler, dishwasher, microwave oven, video entry phone, chip entry to the building. No lift. Service charges and water bills: CZK 700/person/month. Gas and electricity will be transferred to the tenant.