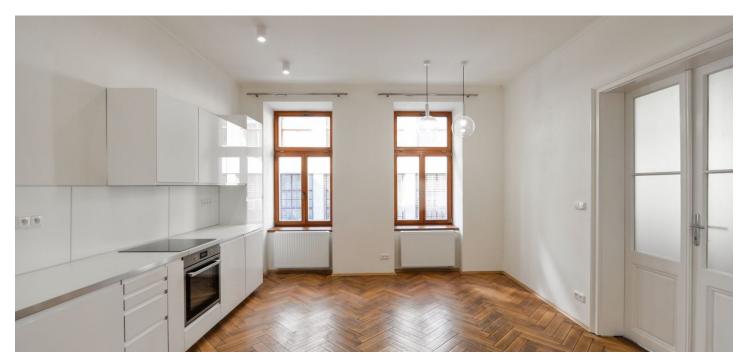

The airy interior features a fully fitted kitchen with a dining area, a living room, two separate bedrooms facing the quiet courtyard, each with an ensuite bathroom (bathtub / walk-in shower), a separate toilet, and an entrance hall with built-in wardrobes.

Preserved original details, high ceilings, **solid wood parquet floors**, large format tiles, security entry door, gas boiler, dishwasher, microwave oven, video entry phone, chip entry to the building. No lift. Service charges and water bills: CZK 700/person/month. Gas and electricity will be transferred to the tenant.