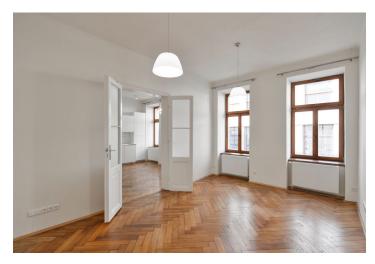

The airy interior features a fully fitted kitchen with a dining area, a living room, two separate bedrooms facing the quiet courtyard, each with an ensuite bathroom (bathtub / walk-in shower), a separate toilet, and an entrance hall with built-in wardrobes.

Preserved original details, high ceilings, **solid wood parquet floors**, large format tiles, security entry door, gas boiler, dishwasher, microwave oven, video entry phone, chip entry to the building. No lift. Service charges and water bills: CZK 700/person/month. Gas and electricity will be transferred to the tenant.