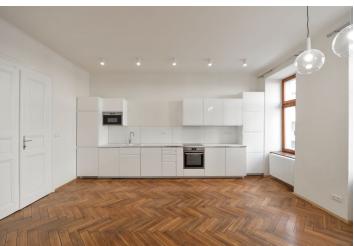

The airy interior features a fully fitted kitchen with a dining area, a living room, two separate bedrooms facing the quiet courtyard, each with an ensuite bathroom (bathtub / walk-in shower), a separate toilet, and an entrance hall with built-in wardrobes.

Preserved original details, high ceilings, **solid wood parquet floors**, large format tiles, security entry door, gas boiler, dishwasher, microwave oven, video entry phone, chip entry to the building. No lift. Service charges and water bills: CZK 700/person/month. Gas and electricity will be transferred to the tenant.