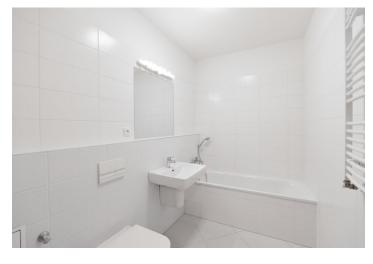

The apartment features a living room with a fully fitted open plan kitchen, dining area, and access to the balcony, a bedroom with built-in wardrobes, a bathroom with a bathtub and toilet, and an entrance hall with a built-in wardrobe and storage.