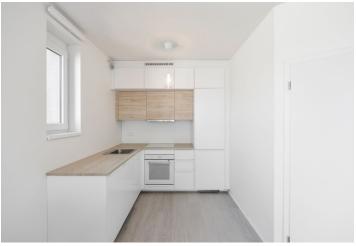

The apartment features a living room with a fully fitted open plan kitchen, dining area, and access to the balcony, a bedroom with built-in wardrobes, a bathroom with a bathtub and toilet, and an entrance hall with a built-in wardrobe and storage.

Vinyl floors, tiles, central heating, dishwasher, chip entry to the building, elevator.