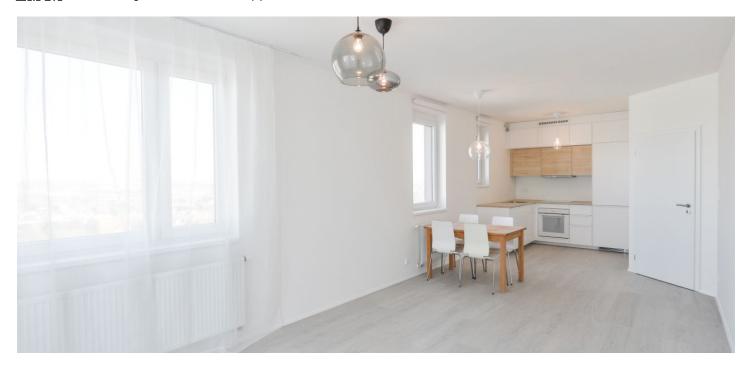

The apartment features a living room with a fully fitted open plan kitchen, dining area, and access to the balcony, a bedroom with built-in wardrobes, a bathroom with a bathtub and toilet, and an entrance hall with a built-in wardrobe and storage.

Vinyl floors, tiles, central heating, dishwasher, chip entry to the building, elevator.