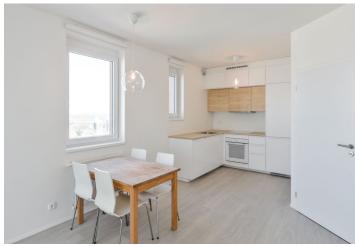

The apartment features a living room with a fully fitted open plan kitchen, dining area, and access to the balcony, a bedroom with built-in wardrobes, a bathroom with a bathtub and toilet, and an entrance hall with a built-in wardrobe and storage.

Vinyl floors, tiles, central heating, dishwasher, chip entry to the building, elevator.