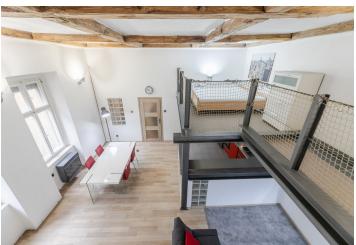

The layout consists of a living room with a kitchen, an elevated sleeping loft, a separate bedroom with a dressing room, a bathroom, a hallway, and a closet.

Facilities include double-glazed **casement windows**, **stucco ceiling decoration**, laminate floors and large-format tiles, a security entrance door, and quality **wall soundproofing**. Heating is by modern gas WAW radiators. The building has been reconstructed; the facade will be renovated. The common areas are decorated with original railings, grilles, and terrazzo.