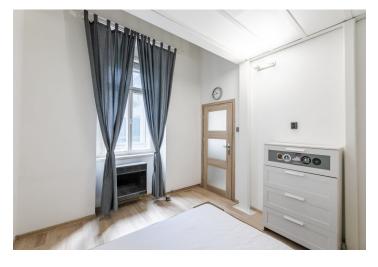

The layout consists of a living room with a kitchen, an elevated sleeping loft, a separate bedroom with a dressing room, a bathroom, a hallway, and a closet.

Facilities include double-glazed **casement windows**, **stucco ceiling decoration**, laminate floors and large-format tiles, a security entrance door, and quality **wall soundproofing**. Heating is by modern gas WAW radiators. The building has been reconstructed; the facade will be renovated. The common areas are decorated with original railings, grilles, and terrazzo.