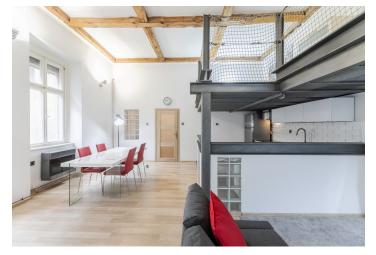

The layout consists of a living room with a kitchen, an elevated sleeping loft, a separate bedroom with a dressing room, a bathroom, a hallway, and a closet.

Facilities include double-glazed **casement windows**, **stucco ceiling decoration**, laminate floors and large-format tiles, a security entrance door, and quality **wall soundproofing**. Heating is by modern gas WAW radiators. The building has been reconstructed; the facade will be renovated. The common areas are decorated with original railings, grilles, and terrazzo.