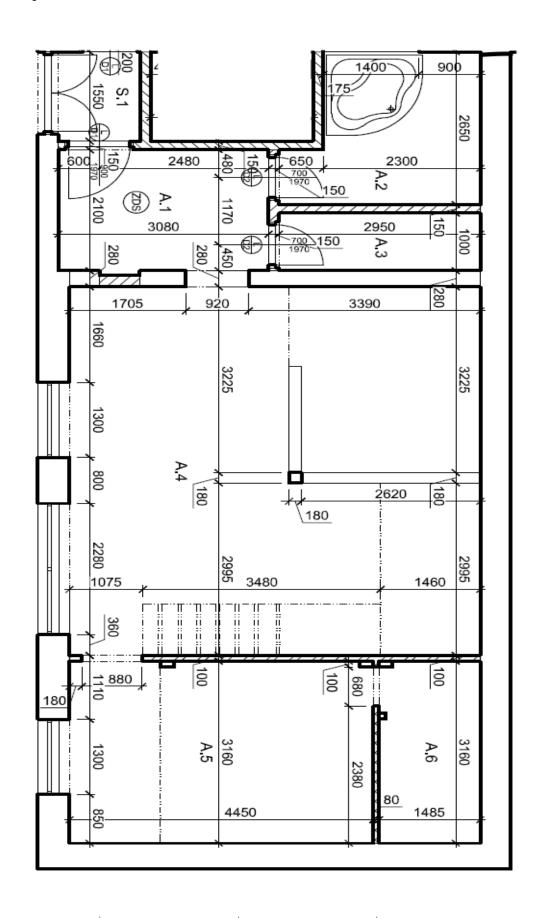

The layout consists of a living room with a kitchen, an elevated sleeping loft, a separate bedroom with a dressing room, a bathroom, a hallway, and a closet.

Facilities include double-glazed **casement windows**, **stucco ceiling decoration**, laminate floors and large-format tiles, a security entrance door, and quality **wall soundproofing**. Heating is by modern gas WAW radiators. The building has been reconstructed; the facade will be renovated. The common areas are decorated with original railings, grilles, and terrazzo.

Interior 78.7 m<sup>2</sup>.

The apartment is in cooperative ownership, transfer to private ownership is possible in 2020.

In addition to regular property viewings, we also offer real-time video viewings via WhatsApp, FaceTime, Messenger, Skype, and other apps.