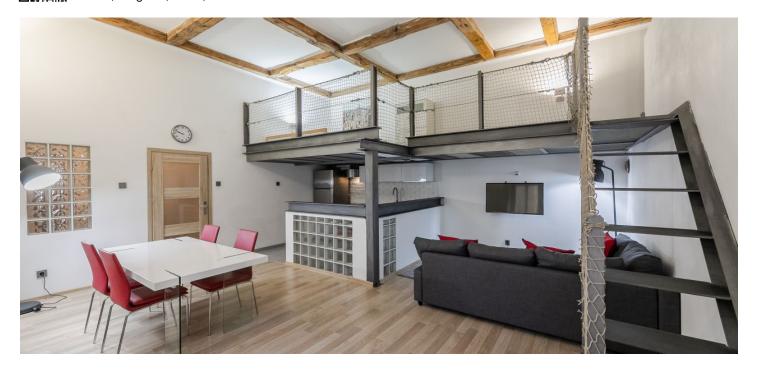

The layout consists of a living room with a kitchen, an elevated sleeping loft, a separate bedroom with a dressing room, a bathroom, a hallway, and a closet.

Facilities include double-glazed **casement windows**, **stucco ceiling decoration**, laminate floors and large-format tiles, a security entrance door, and quality **wall soundproofing**. Heating is by modern gas WAW radiators. The building has been reconstructed; the facade will be renovated. The common areas are decorated with original railings, grilles, and terrazzo.

Landscaped Pernerova Street is lined with **mature trees**. The building is close to the Corso Karlín office complex, through which you can walk to the nearby Křižíkova metro station or tram stop. Thanks to a network of **bike trails** and the neighborhood's flat terrain, the place is easily accessible by bike. The **Forum Karlín** multifunctional space, as well as many cafes, restaurants and bistros, small shops and supermarkets are in the immediate vicinity. It is also close to the **large park on Vítkov Hill.** 