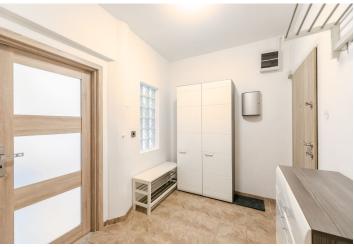

The layout consists of a living room with a kitchen, an elevated sleeping loft, a separate bedroom with a dressing room, a bathroom, a hallway, and a closet.

Facilities include double-glazed **casement windows**, **stucco ceiling decoration**, laminate floors and large-format tiles, a security entrance door, and quality **wall soundproofing**. Heating is by modern gas WAW radiators. The building has been reconstructed; the facade will be renovated. The common areas are decorated with original railings, grilles, and terrazzo.