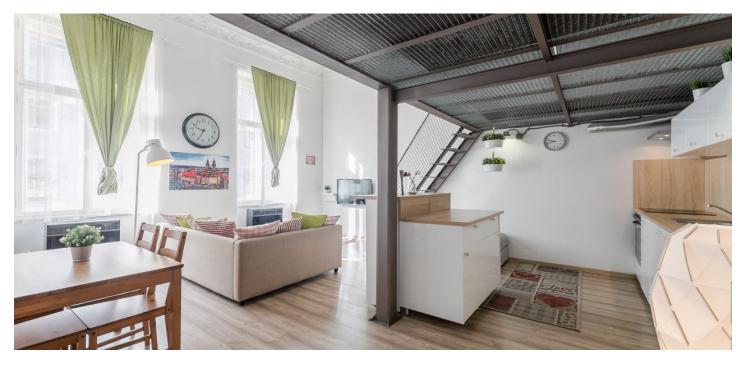

\* Area of the unit according to the Civil Code. The area consists of the sum total area of the entire unit bounded by perimeter walls.

This south-facing apartment is located on the 1st floor of a classic apartment building with preserved original architectural elements in the sought-after district of Karlín, located in the wider city center. In addition to great accessibility by public transport, car, and bicycle, the place also provides high-level services.

The layout consists of a living room with a kitchen, **an elevated sleeping loft**, a bathroom, a hallway, and a closet.

Facilities include double-glazed **casement windows**, **stucco ceiling decoration**, laminate floors and large-format tiles, a security entrance door, and quality **wall soundproofing**. Heating is by modern gas WAW radiators. The building has been reconstructed; the facade will be renovated. The common areas are decorated with original railings, grilles, and terrazzo.