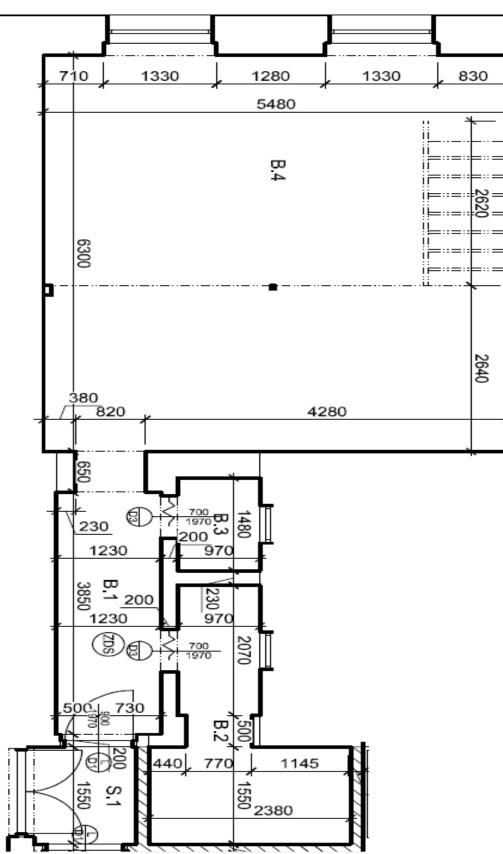

The layout consists of a living room with a kitchen, **an elevated sleeping loft**, a bathroom, a hallway, and a closet.

Facilities include double-glazed **casement windows**, **stucco ceiling decoration**, laminate floors and large-format tiles, a security entrance door, and quality **wall soundproofing**. Heating is by modern gas WAW radiators. The building has been reconstructed; the facade will be renovated. The common areas are decorated with original railings, grilles, and terrazzo.

Interior 50.3 m<sup>2</sup>.

The apartment is in cooperative ownership, transfer to private ownership is possible in 2020.

In addition to regular property viewings, we also offer real time video viewings via WhatsApp, FaceTime, Messenger, Skype, and other apps.