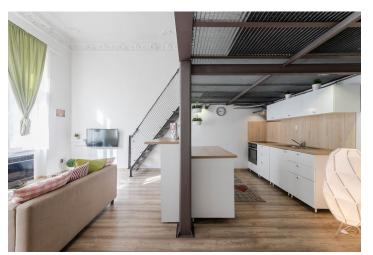

The layout consists of a living room with a kitchen, **an elevated sleeping loft**, a bathroom, a hallway, and a closet.

Facilities include double-glazed **casement windows**, **stucco ceiling decoration**, laminate floors and large-format tiles, a security entrance door, and quality **wall soundproofing**. Heating is by modern gas WAW radiators. The building has been reconstructed; the facade will be renovated. The common areas are decorated with original railings, grilles, and terrazzo.