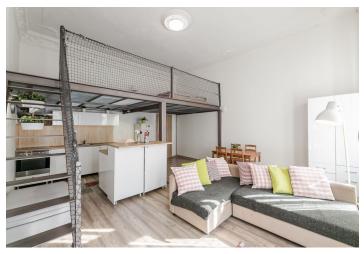

The layout consists of a living room with a kitchen, **an elevated sleeping loft**, a bathroom, a hallway, and a closet.

Facilities include double-glazed **casement windows**, **stucco ceiling decoration**, laminate floors and large-format tiles, a security entrance door, and quality **wall soundproofing**. Heating is by modern gas WAW radiators. The building has been reconstructed; the facade will be renovated. The common areas are decorated with original railings, grilles, and terrazzo.