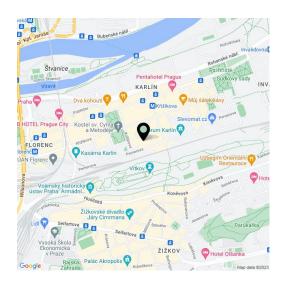

Landscaped Pernerova Street is lined with **mature trees**. The building is close to the Corso Karlín office complex, through which you can walk to the nearby Křižíkova metro station or tram stop. Thanks to a network of **bike trails** and the neighborhood's flat terrain, the place is easily accessible by bike. The **Forum Karlín** multifunctional space, as well as many cafes, restaurants and bistros, small shops and supermarkets are in the immediate vicinity. It is also close to the **large park on Vítkov Hill**.