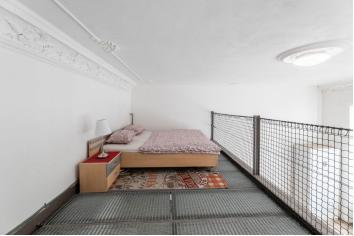

The layout consists of a living room with a kitchen, **an elevated sleeping loft**, a bathroom, a hallway, and a closet.

Facilities include double-glazed **casement windows**, **stucco ceiling decoration**, laminate floors and large-format tiles, a security entrance door, and quality **wall soundproofing**. Heating is by modern gas WAW radiators. The building has been reconstructed; the facade will be renovated. The common areas are decorated with original railings, grilles, and terrazzo.