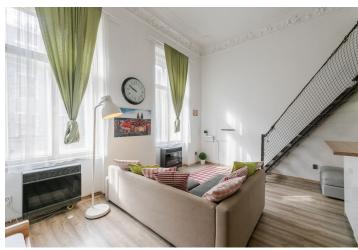

The layout consists of a living room with a kitchen, **an elevated sleeping loft**, a bathroom, a hallway, and a closet.

Facilities include double-glazed **casement windows**, **stucco ceiling decoration**, laminate floors and large-format tiles, a security entrance door, and quality **wall soundproofing**. Heating is by modern gas WAW radiators. The building has been reconstructed; the facade will be renovated. The common areas are decorated with original railings, grilles, and terrazzo.