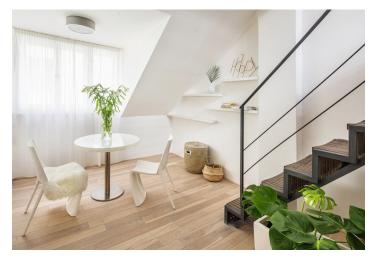

The interior on the lower floor features a living room with a fully fitted open kitchen, dining area and a bathroom with shower, on the upper floor there is one bedroom with an access to the terrace. There is a **fitted walk-in closet** and an entrance hall with built-in wardrobes and storage.