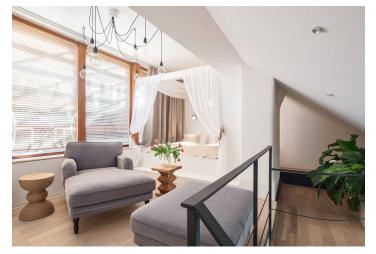

The interior on the lower floor features a living room with a fully fitted open kitchen, dining area and a bathroom with shower, on the upper floor there is one bedroom with an access to the terrace. There is a **fitted walk-in closet** and an entrance hall with built-in wardrobes and storage.