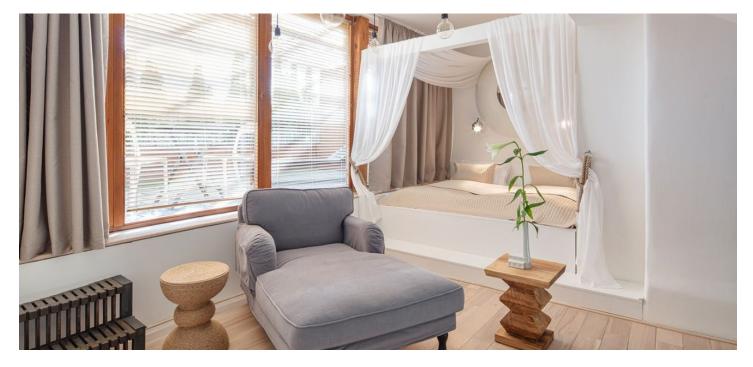

The interior on the lower floor features a living room with a fully fitted open kitchen, dining area and a bathroom with shower, on the upper floor there is one bedroom with an access to the terrace. There is a **fitted walk-in closet** and an entrance hall with built-in wardrobes and storage.

Preserved original details, **solid wood parquet floors**, tiles, security entry door, central heating, air-conditioning, washing machine, dishwasher, TV. Regular cleaning service (once weekly) incl. change of bed linen and towels included. One on-site **garage parking** space is available at CZK 6000 per month. Service charges, utilities, and Internet included. Mid term rental available at a higher rent. Available from May 2020.