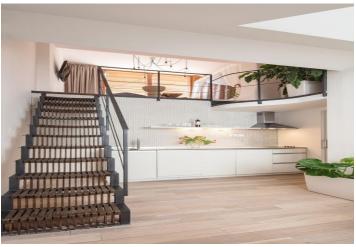

The interior on the lower floor features a living room with a fully fitted open kitchen, dining area and a bathroom with shower, on the upper floor there is one bedroom with an access to the terrace. There is a **fitted walk-in closet** and an entrance hall with built-in wardrobes and storage.