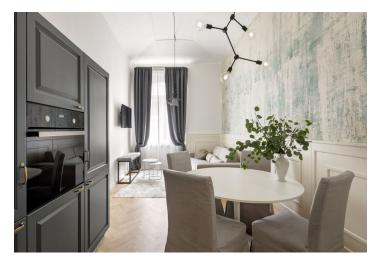

The interior features a living room with a fully fitted open kitchen, dining area and views of the green residential surroundings, two bedrooms and 2 bathrooms inc. a walk-in shower, a toilet and a bidet shower. There is a **fitted walk-in closet** and an entrance hall with built-in wardrobes and storage.

Preserved original details, ceiling height 4.5 m, solid wood parquet floors, tiles, security entry door, central heating, washing machine, dishwasher, TV. Regular cleaning service (once weekly) incl. change of bed linen and towels included. Service charges, utilities, and Internet included. Mid term rental available at a higher rent. Available from March 10, 2022.