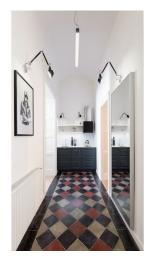

The interior features a living room with a fully fitted open kitchen, dining area and views of the green residential surroundings, two bedrooms and 2 bathrooms inc. a walk-in shower, a toilet and a bidet shower. There is a **fitted walk-in closet** and an entrance hall with built-in wardrobes and storage.

Preserved original details, ceiling height 4.5 m, solid wood parquet floors, tiles, security entry door, central heating, washing machine, dishwasher, TV. Regular cleaning service (once weekly) incl. change of bed linen and towels included. Service charges, utilities, and Internet included. Mid term rental available at a higher rent. Available from March 10, 2022.