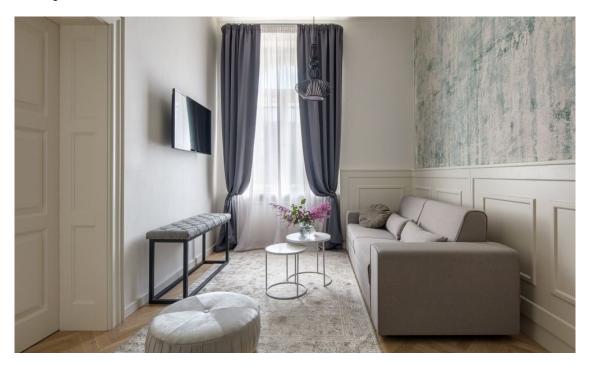

The interior features a living room with a fully fitted open kitchen, dining area and views of the green residential surroundings, two bedrooms and 2 bathrooms inc. a walk-in shower, a toilet and a bidet shower. There is a **fitted walk-in closet** and an entrance hall with built-in wardrobes and storage.

Preserved original details, ceiling height 4.5 m, solid wood parquet floors, tiles, security entry door, central heating, washing machine, dishwasher, TV. Regular cleaning service (once weekly) incl. change of bed linen and towels included. Service charges, utilities, and Internet included. Mid term rental available at a higher rent. Available from March 10, 2022.