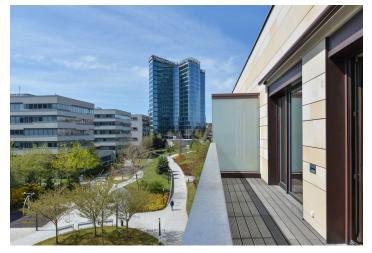

The interior features a spacious living room with a fully fitted open plan kitchen and a dining area, three separate bedrooms, an en-suite bathroom (walk-in shower, toilet), a family bathroom (bathtub, toilet, bidet), a utility room, an additional separate toilet, and an entrance hall with built-in wardrobes. The **terrace** is accessible from the living room and one bedroom.