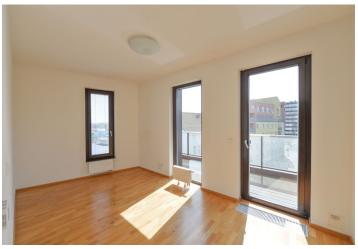

The interior features a spacious living room with a fully fitted open plan kitchen and a dining area, three separate bedrooms, an en-suite bathroom (walk-in shower, toilet), a family bathroom (bathtub, toilet, bidet), a utility room, an additional separate toilet, and an entrance hall with built-in wardrobes. The **terrace** is accessible from the living room and one bedroom.

Hardwood parquet floors, tiles, security entry door, built-in storage, blinds, terrace awning, central heating, dishwasher, microwave oven, cellar (10 m²), chip entry to the building, bike and pram storage. Two garage parking spaces are included. Monthly deposit for service charges, water and heating: CZK 7800. Deposit for electricity is billed separately.