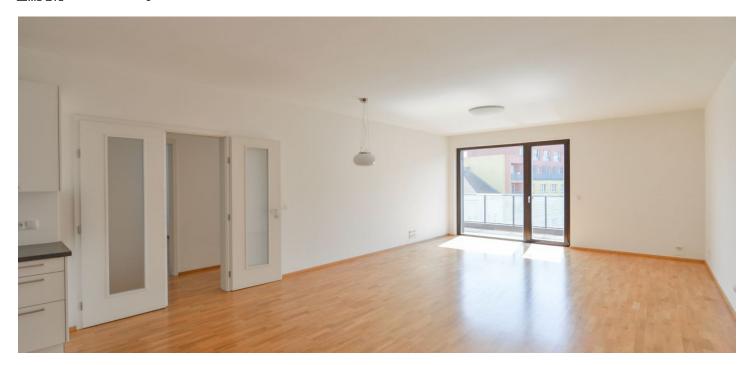

The interior features a spacious living room with a fully fitted open plan kitchen and a dining area, three separate bedrooms, an en-suite bathroom (walk-in shower, toilet), a family bathroom (bathtub, toilet, bidet), a utility room, an additional separate toilet, and an entrance hall with built-in wardrobes. The **terrace** is accessible from the living room and one bedroom.

Hardwood parquet floors, tiles, security entry door, built-in storage, blinds, terrace awning, central heating, dishwasher, microwave oven, cellar (10 m²), chip entry to the building, bike and pram storage. Two garage parking spaces are included. Monthly deposit for service charges, water and heating: CZK 7800. Deposit for electricity is billed separately.