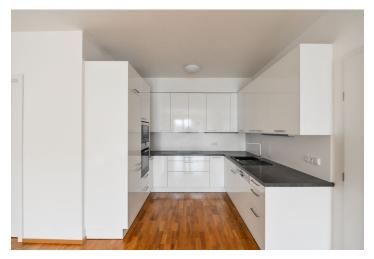

The interior features a spacious living room with a fully fitted open plan kitchen and a dining area, three separate bedrooms, an en-suite bathroom (walk-in shower, toilet), a family bathroom (bathtub, toilet, bidet), a utility room, an additional separate toilet, and an entrance hall with built-in wardrobes. The **terrace** is accessible from the living room and one bedroom.

Hardwood parquet floors, tiles, security entry door, built-in storage, blinds, terrace awning, central heating, dishwasher, microwave oven, cellar (10 m²), chip entry to the building, bike and pram storage. Two garage parking spaces are included. Monthly deposit for service charges, water and heating: CZK 7800. Deposit for electricity is billed separately.