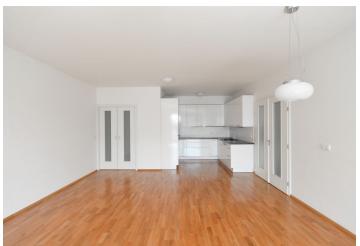

The interior features a spacious living room with a fully fitted open plan kitchen and a dining area, three separate bedrooms, an en-suite bathroom (walk-in shower, toilet), a family bathroom (bathtub, toilet, bidet), a utility room, an additional separate toilet, and an entrance hall with built-in wardrobes. The **terrace** is accessible from the living room and one bedroom.