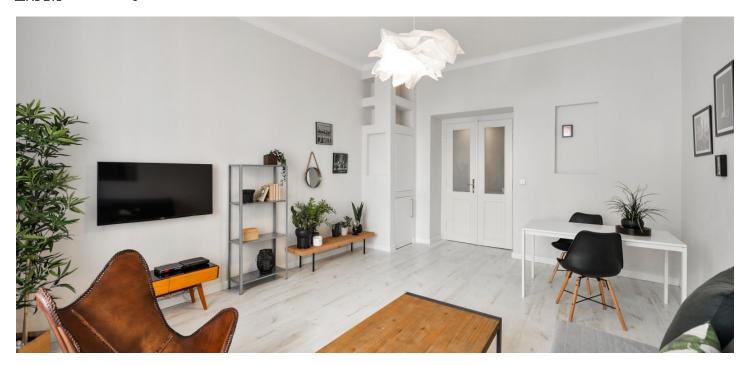

\* Area of the unit according to the Civil Code. The area consists of the sum total area of the entire unit bounded by perimeter walls.

This fully furnished 1-bedroom apartment is on the raised ground floor of a renovated apartment building from the beginning of the 20th century on the border between the Vinohrady and Žižkov neighborhoods, mere steps from Mahlerovy sady Park, and within walking distance of Riegrovy sady Park. Located in a popular residential area with full services and amenities within easy reach, a few min. walk from Jiřího z Poděbrad Square with a metro station (line A), trams, trendy bistros, cafes, and restaurants.

The apartment includes a living room with a dining area, one bedroom, an entrance hall with a fully fitted open plan kitchen, and a shower room with a toilet.

**Preserved original details**, high ceilings, large windows, laminated floors, tiles, security entry door, built-in storage, roller blinds, new Viessmann gas boiler, washing machine, dishwasher, kitchenware, TV, **shared garden** in the back yard of the building. Deposit for service charges and water: CZK 840/month. Gas and electricity are billed separately. **Mid-term rental** is available at a higher rent.