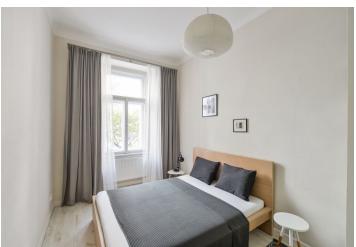

The apartment includes a living room with a dining area, one bedroom, an entrance hall with a fully fitted open plan kitchen, and a shower room with a toilet.

**Preserved original details**, high ceilings, large windows, laminated floors, tiles, security entry door, built-in storage, roller blinds, new Viessmann gas boiler, washing machine, dishwasher, kitchenware, TV, **shared garden** in the back yard of the building. Deposit for service charges and water: CZK 840/month. Gas and electricity are billed separately. **Mid-term rental** is available at a higher rent.