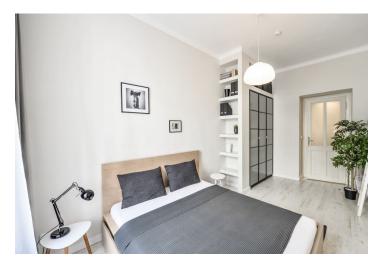

The apartment includes a living room with a dining area, one bedroom, an entrance hall with a fully fitted open plan kitchen, and a shower room with a toilet.

**Preserved original details**, high ceilings, large windows, laminated floors, tiles, security entry door, built-in storage, roller blinds, new Viessmann gas boiler, washing machine, dishwasher, kitchenware, TV, **shared garden** in the back yard of the building. Deposit for service charges and water: CZK 840/month. Gas and electricity are billed separately. **Mid-term rental** is available at a higher rent.