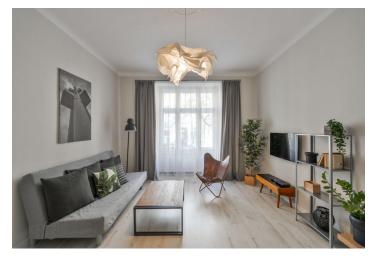

\* Area of the unit according to the Civil Code. The area consists of the sum total area of the entire unit bounded by perimeter walls.

This fully furnished 1-bedroom apartment is on the raised ground floor of a renovated apartment building from the beginning of the 20th century on the border between the Vinohrady and Žižkov neighborhoods, mere steps from Mahlerovy sady Park, and within walking distance of Riegrovy sady Park. Located in a popular residential area with full services and amenities within easy reach, a few min. walk from Jiřího z Poděbrad Square with a metro station (line A), trams, trendy bistros, cafes, and restaurants.

The apartment includes a living room with a dining area, one bedroom, an entrance hall with a fully fitted open plan kitchen, and a shower room with a toilet.

**Preserved original details**, high ceilings, large windows, laminated floors, tiles, security entry door, built-in storage, roller blinds, new Viessmann gas boiler, washing machine, dishwasher, kitchenware, TV, **shared garden** in the back yard of the building. Deposit for service charges and water: CZK 840/month. Gas and electricity are billed separately. **Mid-term rental** is available at a higher rent.