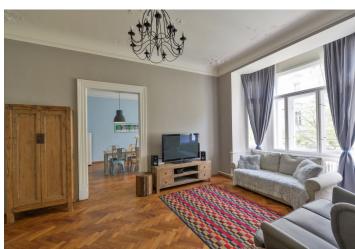

\* Area of the unit according to the Civil Code. The area consists of the sum total area of the entire unit bounded by perimeter walls.

Boasting a most attractive location, this furnished renovated 2-bedroom 2-bathroom apartment with 2 balconies is on the second floor of a renovated historic building with a lift and preserved original architectural details. Located in the historic center of Prague, on one of the most desirable residential addresses, just moments from the Vltava embankment and right next to the Old Town Square. The prestigious Pařížská Street boasts buildings built in a grand style, luxury shops and boutiques, and excellent restaurants.

The airy interior offers a living room with **bay windows** and a **balcony** facing Pařížská street, a fully fitted eat-in kitchen, two bedrooms, and two bathrooms - one includes a bathtub, a toilet, a historic fireplace and a **balcony** facing the back yard, and the other has a walk-in shower and a toilet. There is a **walk-in closet**, and a spacious entrance hall.

**Solid wood parquet floors**, decorative and large format tiling, security entry door, high ceilings, large windows, roller blinds, gas boiler, dishwasher. Monthly deposit for service charges and water: CZK 1500. Deposit for gas and electricity is billed separately. Available from May 2020. **Mid term rental** is available at a higher rent.