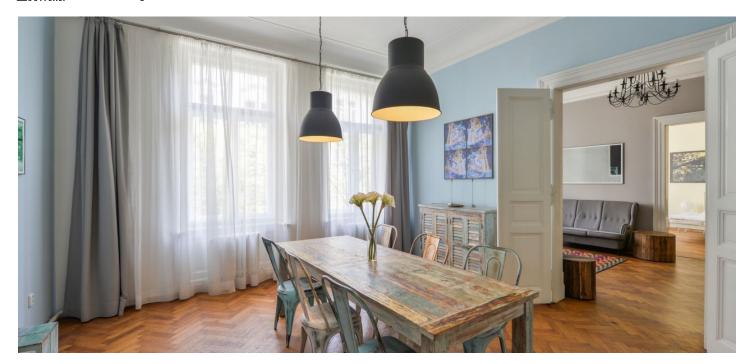

The airy interior offers a living room with **bay windows** and a **balcony** facing Pařížská street, a fully fitted eat-in kitchen, two bedrooms, and two bathrooms - one includes a bathtub, a toilet, a historic fireplace and a **balcony** facing the back yard, and the other has a walk-in shower and a toilet. There is a **walk-in closet**, and a spacious entrance hall.

**Solid wood parquet floors**, decorative and large format tiling, security entry door, high ceilings, large windows, roller blinds, gas boiler, dishwasher. Monthly deposit for service charges and water: CZK 1500. Deposit for gas and electricity is billed separately. Available from May 2020. **Mid term rental** is available at a higher rent.