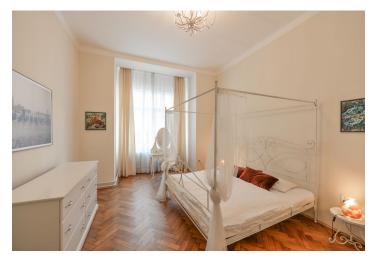

The airy interior offers a living room with **bay windows** and a **balcony** facing Pařížská street, a fully fitted eat-in kitchen, two bedrooms, and two bathrooms - one includes a bathtub, a toilet, a historic fireplace and a **balcony** facing the back yard, and the other has a walk-in shower and a toilet. There is a **walk-in closet**, and a spacious entrance hall.