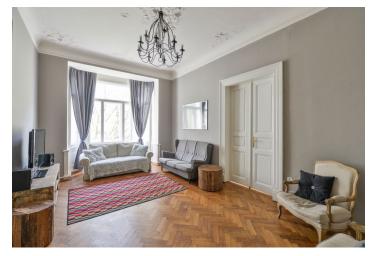

The airy interior offers a living room with **bay windows** and a **balcony** facing Pařížská street, a fully fitted eat-in kitchen, two bedrooms, and two bathrooms - one includes a bathtub, a toilet, a historic fireplace and a **balcony** facing the back yard, and the other has a walk-in shower and a toilet. There is a **walk-in closet**, and a spacious entrance hall.

**Solid wood parquet floors**, decorative and large format tiling, security entry door, high ceilings, large windows, roller blinds, gas boiler, dishwasher. Monthly deposit for service charges and water: CZK 1500. Deposit for gas and electricity is billed separately. Available from May 2020. **Mid term rental** is available at a higher rent.