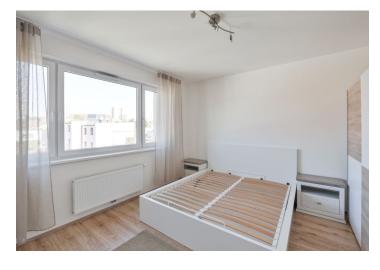

The apartment features a living room with a fully fitted open plan kitchen and a **balcony** facing the green courtyard, a bedroom with a large **walk-in closet**, a bathroom including a bathtub, a separate toilet, and an entrance hall.