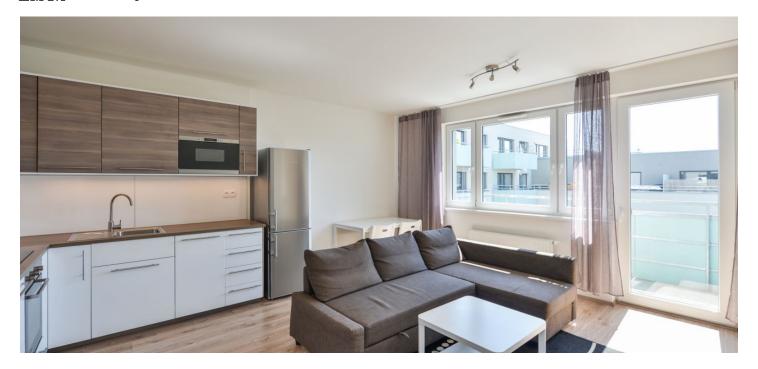

The apartment features a living room with a fully fitted open plan kitchen and a **balcony** facing the green courtyard, a bedroom with a large **walk-in closet**, a bathroom including a bathtub, a separate toilet, and an entrance hall.

Green views, laminated floors, tiles, security entry door, central heating, sofabed, washing machine, dishwasher, Liebherr fridge, microwave oven, **cellar**, chip entry to the building. A **garage parking** space is available at CZK 1700/month. Deposit for service charges, water and heating in the amount of CZK 2800/month is billed separately. Electricity will be transferred to the tenant. Available June 1, 2021.