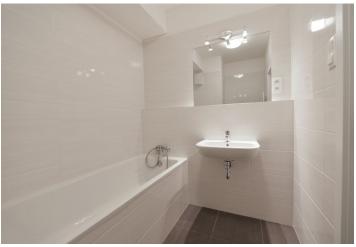

The apartment features a living room with a fully fitted open plan kitchen and a **balcony** facing the green courtyard, a bedroom with a large **walk-in closet**, a bathroom including a bathtub, a separate toilet, and an entrance hall.

Green views, laminated floors, tiles, security entry door, central heating, sofabed, washing machine, dishwasher, Liebherr fridge, microwave oven, **cellar**, chip entry to the building. A **garage parking** space is available at CZK 1700/month. Deposit for service charges, water and heating in the amount of CZK 2800/month is billed separately. Electricity will be transferred to the tenant. Available June 1, 2021.