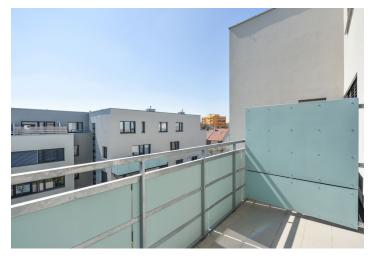

The apartment features a living room with a fully fitted open plan kitchen and a **balcony** facing the green courtyard, a bedroom with a large **walk-in closet**, a bathroom including a bathtub, a separate toilet, and an entrance hall.