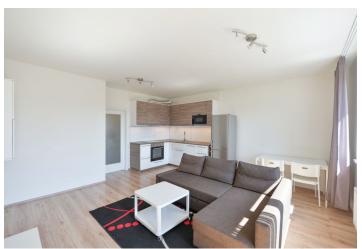

The apartment features a living room with a fully fitted open plan kitchen and a **balcony** facing the green courtyard, a bedroom with a large **walk-in closet**, a bathroom including a bathtub, a separate toilet, and an entrance hall.