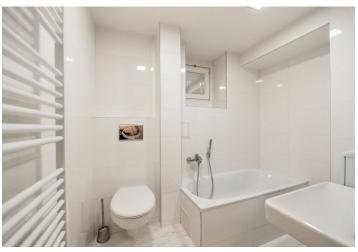

The apartment offers a living room with a dining area, a bedroom with a study area, an entrance hall with a fully fitted kitchen, a bathroom with a bathtub and toilet, and a **walk-in closet**.

**Preserved original details**, high ceilings, large windows, **hardwood parquet floors**, vinyl and laminated floors, electric heating, washing machine, dishwasher, microwave oven, UPC connection, **cellar**. No elevator. Tenants can use the landscaped courtyard **garden** that is used exclusively by the residents of the building. Deposit for service charges and water: CZK 50