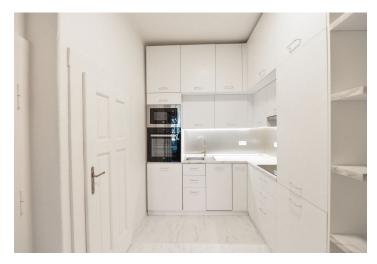

The apartment offers a living room with a dining area, a bedroom with a study area, an entrance hall with a fully fitted kitchen, a bathroom with a bathtub and toilet, and a **walk-in closet**.

**Preserved original details**, high ceilings, large windows, **hardwood parquet floors**, vinyl and laminated floors, electric heating, washing machine, dishwasher, microwave oven, UPC connection, **cellar**. No elevator. Tenants can use the landscaped courtyard **garden** that is used exclusively by the residents of the building. Deposit for service charges and water: CZK 50