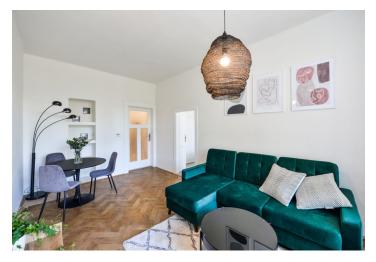

The apartment offers a living room with a dining area, a bedroom with a study area, an entrance hall with a fully fitted kitchen, a bathroom with a bathtub and toilet, and a **walk-in closet**.

**Preserved original details**, high ceilings, large windows, **hardwood parquet floors**, vinyl and laminated floors, electric heating, washing machine, dishwasher, microwave oven, UPC connection, **cellar**. No elevator. Tenants can use the landscaped courtyard **garden** that is used exclusively by the residents of the building. Deposit for service charges and water: CZK 50