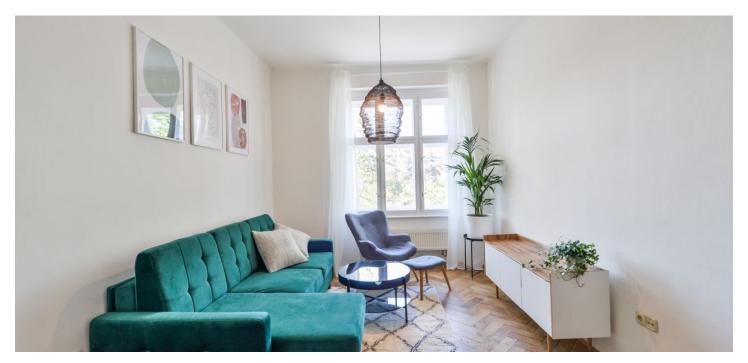

The apartment offers a living room with a dining area, a bedroom with a study area, an entrance hall with a fully fitted kitchen, a bathroom with a bathtub and toilet, and a **walk-in closet**.

**Preserved original details**, high ceilings, large windows, **hardwood parquet floors**, vinyl and laminated floors, electric heating, washing machine, dishwasher, microwave oven, UPC connection, **cellar**. No elevator. Tenants can use the landscaped courtyard **garden** that is used exclusively by the residents of the building. Deposit for service charges and water: CZK 50