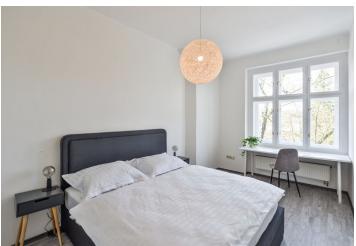

The apartment offers a living room with a dining area, a bedroom with a study area, an entrance hall with a fully fitted kitchen, a bathroom with a bathtub and toilet, and a **walk-in closet**.

**Preserved original details**, high ceilings, large windows, **hardwood parquet floors**, vinyl and laminated floors, electric heating, washing machine, dishwasher, microwave oven, UPC connection, **cellar**. No elevator. Tenants can use the landscaped courtyard **garden** that is used exclusively by the residents of the building. Deposit for service charges and water: CZK 50