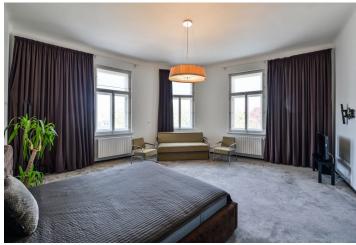

\* Area of the unit according to the Civil Code. The area consists of the sum total area of the entire unit bounded by perimeter walls.

This spacious, completely renovated, semi-furnished 1-bedroom apartment with a balcony is on the third floor of a corner Art Nouveau building that has been fully renovated. Beautifully located in a highly sought-after green residential neighborhood in Prague 6, boasting many foreign embassies. Set just a one-minute walk from the Hradčanská metro station and complete amenities, within walking distance of the Prague Castle and the Stromovka and Letenské sady Parks. Convenient access to the airport and numerous international schools.

The airy interior features a fully fitted kitchen with a dining area and a balcony with green views, a corner living room, a large bedroom, a shower room, a separate toilet, a utility room, and a spacious entrance hall.

Preserved original architectural details, original furniture from the Expo 58 Exhibition, high ceilings, large windows, hardwood parquet floors, carpets, screed floor in the bathroom, roller blinds, dishwasher, microwave oven, TV, elevator, shared courtyard. Service charges and water: approx. CZK 1,500/month. Gas and electricity are billed separately (transferred to the tenant).