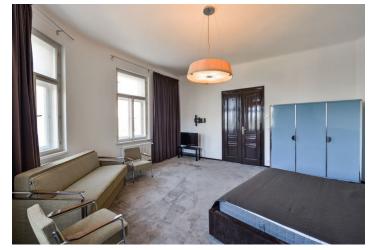

The airy interior features a fully fitted kitchen with a dining area and a balcony with green views, a corner living room, a large bedroom, a shower room, a separate toilet, a utility room, and a spacious entrance hall.

Preserved original architectural details, original furniture from the Expo 58 Exhibition, high ceilings, large windows, hardwood parquet floors, carpets, screed floor in the bathroom, roller blinds, dishwasher, microwave oven, TV, elevator, shared courtyard. Service charges and water: approx. CZK 1,500/month. Gas and electricity are billed separately (transferred to the tenant).