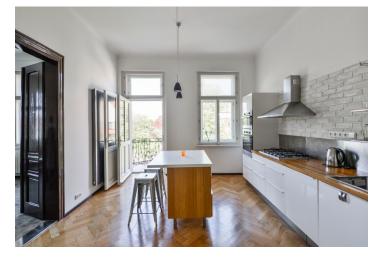

The airy interior features a fully fitted kitchen with a dining area and a balcony with green views, a corner living room, a large bedroom, a shower room, a separate toilet, a utility room, and a spacious entrance hall.

Preserved original architectural details, original furniture from the Expo 58 Exhibition, high ceilings, large windows, hardwood parquet floors, carpets, screed floor in the bathroom, roller blinds, dishwasher, microwave oven, TV, elevator, shared courtyard. Service charges and water: approx. CZK 1,500/month. Gas and electricity are billed separately (transferred to the tenant).