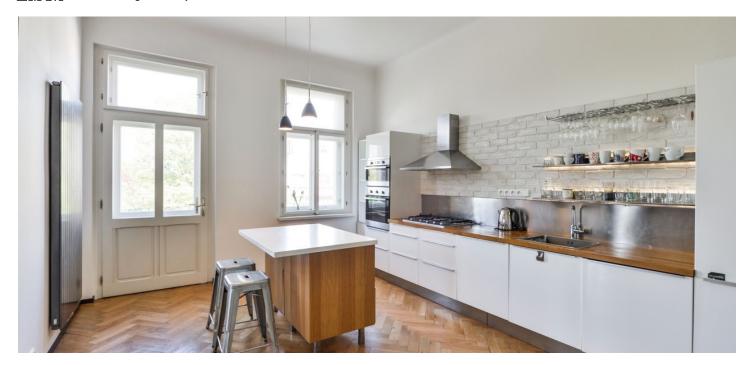

The airy interior features a fully fitted kitchen with a dining area and a balcony with green views, a corner living room, a large bedroom, a shower room, a separate toilet, a utility room, and a spacious entrance hall.

Preserved original architectural details, original furniture from the Expo 58 Exhibition, high ceilings, large windows, hardwood parquet floors, carpets, screed floor in the bathroom, roller blinds, dishwasher, microwave oven, TV, elevator, shared courtyard. Service charges and water: approx. CZK 1,500/month. Gas and electricity are billed separately (transferred to the tenant).