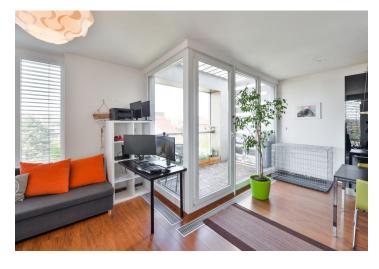

The interior features 2 separate bedrooms, a living room with a fully fitted open plan kitchen and access to the **enclosed balcony**, a bathroom with a bathtub, a separate toilet with a bidet shower, a utility room, and an entrance hall.