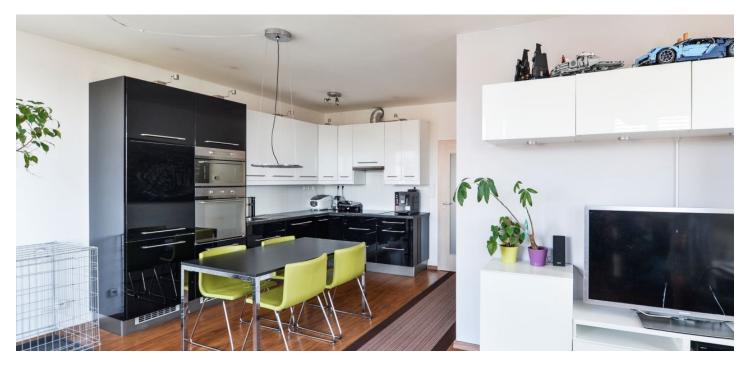

The interior features 2 separate bedrooms, a living room with a fully fitted open plan kitchen and access to the **enclosed balcony**, a bathroom with a bathtub, a separate toilet with a bidet shower, a utility room, and an entrance hall.

**Green views**, laminated floors, tiles, security entry door, French windows, automatic external blinds, washing machine, dishwasher, induction cooktop, microwave oven, **cellar**. No lift. A **covered parking space** is included. Deposit for service charges, water and heating: CZK 2600/month. Deposit for electricity: CZK 1000/month.