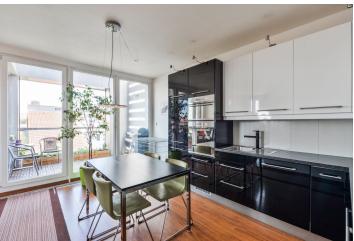

The interior features 2 separate bedrooms, a living room with a fully fitted open plan kitchen and access to the **enclosed balcony**, a bathroom with a bathtub, a separate toilet with a bidet shower, a utility room, and an entrance hall.

**Green views**, laminated floors, tiles, security entry door, French windows, automatic external blinds, washing machine, dishwasher, induction cooktop, microwave oven, **cellar**. No lift. A **covered parking space** is included. Deposit for service charges, water and heating: CZK 2600/month. Deposit for electricity: CZK 1000/month.