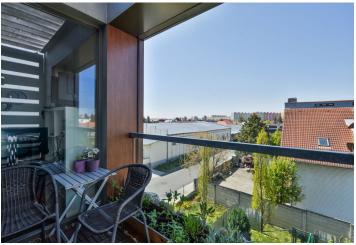

\* Area of the unit according to the Civil Code. The area consists of the sum total area of the entire unit bounded by perimeter walls.

This fully furnished 2-bedroom apartment with an enclosed balcony is situated on the second floor in a modern gated residetial project with parking and a landscaped courtyard garden, in a quiet and green residential neighborhood in Libuš, Prague 4. Location with full amenities within easy reach, near the Kunratický Forest, convenient to the PBS international school (the Prague British School). A bus stop is 100 m from the building and the ride to Kačerov metro takes about ten minutes.

The interior features 2 separate bedrooms, a living room with a fully fitted open plan kitchen and access to the **enclosed balcony**, a bathroom with a bathtub, a separate toilet with a bidet shower, a utility room, and an entrance hall.

**Green views**, laminated floors, tiles, security entry door, French windows, automatic external blinds, washing machine, dishwasher, induction cooktop, microwave oven, **cellar**. No lift. A **covered parking space** is included. Deposit for service charges, water and heating: CZK 2600/month. Deposit for electricity: CZK 1000/month.