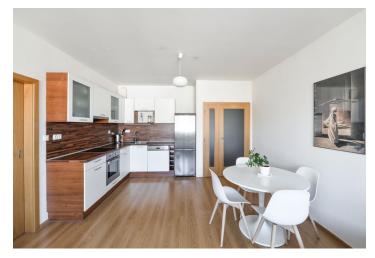

The interior of the apartment includes a living room with a dining area and a fully fitted open plan kitchen, a bedroom with built-in wardrobes, an en-suite bathroom (bathtub), a separate toilet, and an entrance hall with built-in wardrobes. The **enclosed balcony** is accessible from both the living room and the bedroom.

Laminated floor, tiles, security entry door, central heating, roller blinds, sofabed, garden furniture, washing machine, dishwasher, TV, WiFi, pram and bike storage room in the building, guest parking. A **garage parking** space is included. Fixed service charges, water and heating incl. Internet CZK 4,000/month. Electricity will be transferred to the tenant.