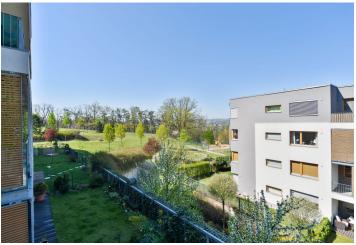

\* Area of the unit according to the Civil Code. The area consists of the sum total area of the entire unit bounded by perimeter walls.

This is a fully furnished 1-bedroom flat with a 10 m² enclosed balcony and beautiful green views, on the second floor in the Tulipa Modřanská rokle residential project surrounded by greenery and complete with 24/7 security, a private park, a playground and a campfire site. Full amenities are within easy reach and the city center is accessible by car and public transport (tram / bus) or by train from the nearby station Praha-Modřany. The prestigious Prague British School is located 1 km from the building. Modřany and surroundings also offer a diverse range of cultural and sporting activities – Břežanský potok valley with the Závist and Šance hills, Zbraslav Chateau, bicycle and in-line skating tracks, Aeroklub Točná aero club, and golf courses in Hodkovičky and Zbraslav.

The interior of the apartment includes a living room with a dining area and a fully fitted open plan kitchen, a bedroom with built-in wardrobes, an en-suite bathroom (bathtub), a separate toilet, and an entrance hall with built-in wardrobes. The **enclosed balcony** is accessible from both the living room and the bedroom.