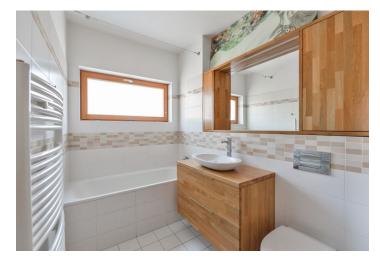

The interior of the apartment includes a living room with a dining area and a fully fitted open plan kitchen, a bedroom with built-in wardrobes, an en-suite bathroom (bathtub), a separate toilet, and an entrance hall with built-in wardrobes. The **enclosed balcony** is accessible from both the living room and the bedroom.