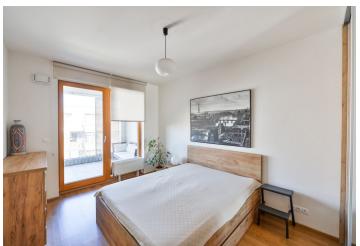

The interior of the apartment includes a living room with a dining area and a fully fitted open plan kitchen, a bedroom with built-in wardrobes, an en-suite bathroom (bathtub), a separate toilet, and an entrance hall with built-in wardrobes. The **enclosed balcony** is accessible from both the living room and the bedroom.