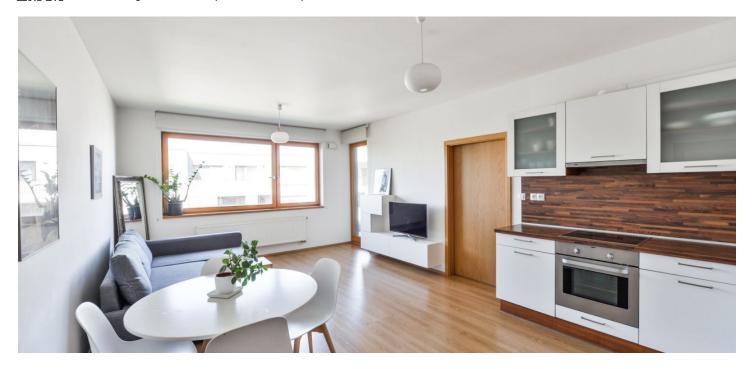

The interior of the apartment includes a living room with a dining area and a fully fitted open plan kitchen, a bedroom with built-in wardrobes, an en-suite bathroom (bathtub), a separate toilet, and an entrance hall with built-in wardrobes. The **enclosed balcony** is accessible from both the living room and the bedroom.

Laminated floor, tiles, security entry door, central heating, roller blinds, sofabed, garden furniture, washing machine, dishwasher, TV, WiFi, pram and bike storage room in the building, guest parking. A **garage parking** space is included. Fixed service charges, water and heating incl. Internet CZK 4,000/month. Electricity will be transferred to the tenant.