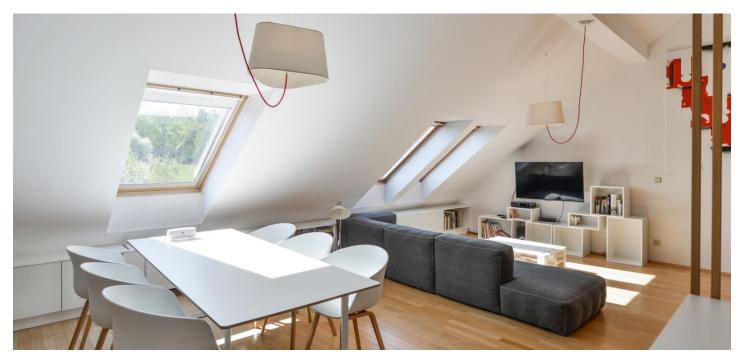

The lower floor includes a spacious **air-conditioned** living room with a fully fitted open plan kitchen, a dining area and green views, a bedroom with built-in wardrobes, a bathroom with a bathtub, a toilet, and an entrance hall with built-in wardrobes. The **terrace** is accessible from the hall and the bedroom. The upper floor offers a second bedroom with a **walk-in closet**, a storage room, and a shower room with a toilet.