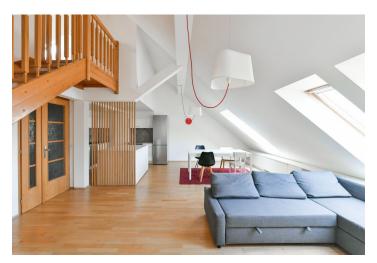

The lower floor includes a spacious **air-conditioned** living room with a fully fitted open plan kitchen, a dining area and green views, a bedroom with built-in wardrobes, a bathroom with a bathtub, a toilet, and an entrance hall with built-in wardrobes. The **terrace** is accessible from the hall and the bedroom. The upper floor offers a second bedroom with a **walk-in closet**, a storage room, and a shower room with a toilet.