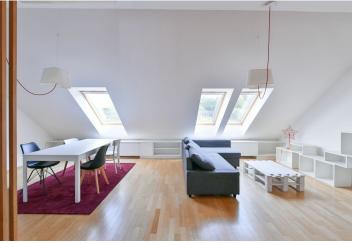

Contemporary apartment offering a terrace and beautiful views of Prague. This furnished 2-bedroom 2-bathroom split-level attic apartment is on the 4th floor of a well kept renovated residential building with a lift. Located in a quiet street in an attractive Břevnov area next to a park, in close vicinity of the Prague Castle, within easy reach of the Strahov stadium, the Petřín Hill and the popular Ladronka Park. Full amenities are available in close vicinity, plus quick access to the city center - bus and tram connections to metro, line A.

The lower floor includes a spacious **air-conditioned** living room with a fully fitted open plan kitchen, a dining area and green views, a bedroom with built-in wardrobes, a bathroom with a bathtub, a toilet, and an entrance hall with built-in wardrobes. The **terrace** is accessible from the hall and the bedroom. The upper floor offers a second bedroom with a **walk-in closet**, a storage room, and a shower room with a toilet.

**Solid wood parquet floors**, tiles, security entry door, gas boiler, dishwasher, video entry phone. Service charges and water bills: approx. CZK 2000/month. Gas and electricity are billed separately.