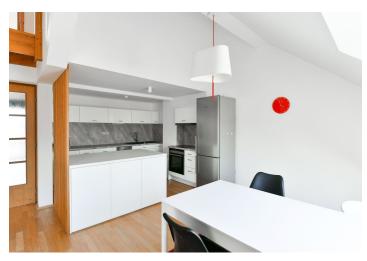

The lower floor includes a spacious **air-conditioned** living room with a fully fitted open plan kitchen, a dining area and green views, a bedroom with built-in wardrobes, a bathroom with a bathtub, a toilet, and an entrance hall with built-in wardrobes. The **terrace** is accessible from the hall and the bedroom. The upper floor offers a second bedroom with a **walk-in closet**, a storage room, and a shower room with a toilet.