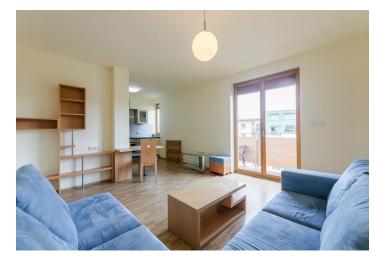

The apartment consists of a living room with a kitchen, a dining room, and an **east-facing balcony**, a bedroom with a built-in **wardrobe**, a hallway, and a bathroom (with a shower and toilet).

The Zatlanka apartment building was built in 2007. The floors are **wooden** as are the large-format Euro windows shaded by **exterior window blinds**. The fully equipped kitchen has **Bosch** appliances. Security equipment includes a videophone, a security entrance door, and an electronic entrance to the building. The residents can relax in the enclosed garden in the courtyard. Heating is from the central boiler room. **1 parking space** in an automated parking system available for sale at a price of CZK 400,000.