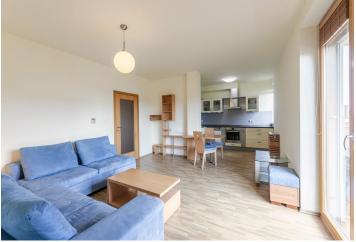

The apartment consists of a living room with a kitchen, a dining room, and an **east-facing balcony**, a bedroom with a built-in **wardrobe**, a hallway, and a bathroom (with a shower and toilet).

The Zatlanka apartment building was built in 2007. The floors are **wooden** as are the large-format Euro windows shaded by **exterior window blinds**. The fully equipped kitchen has **Bosch** appliances. Security equipment includes a videophone, a security entrance door, and an electronic entrance to the building. The residents can relax in the enclosed garden in the courtyard. Heating is from the central boiler room. **1 parking space** in an automated parking system available for sale at a price of CZK 400,000.