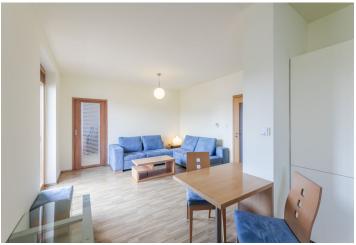

\* Area of the unit according to the Civil Code. The area consists of the sum total area of the entire unit bounded by perimeter walls.

This modern, bright apartment with a balcony facing the courtyard is located on the 5th floor of an apartment building with an elevator and a private landscaped garden. The building is situated on a quiet side street within walking distance of the center of Smíchov - Anděl.

The apartment consists of a living room with a kitchen, a dining room, and an **east-facing balcony**, a bedroom with a built-in **wardrobe**, a hallway, and a bathroom (with a shower and toilet).

The Zatlanka apartment building was built in 2007. The floors are **wooden** as are the large-format Euro windows shaded by **exterior window blinds**. The fully equipped kitchen has **Bosch** appliances. Security equipment includes a videophone, a security entrance door, and an electronic entrance to the building. The residents can relax in the enclosed garden in the courtyard. Heating is from the central boiler room. **1 parking space** in an automated parking system available for sale at a price of CZK 400,000.