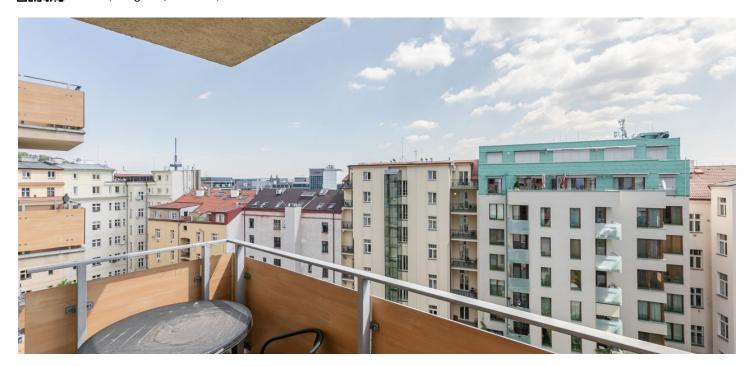

The apartment consists of a living room with a kitchen, a dining room, and an **east-facing balcony**, a bedroom with a built-in **wardrobe**, a hallway, and a bathroom (with a shower and toilet).

The Zatlanka apartment building was built in 2007. The floors are **wooden** as are the large-format Euro windows shaded by **exterior window blinds**. The fully equipped kitchen has **Bosch** appliances. Security equipment includes a videophone, a security entrance door, and an electronic entrance to the building. The residents can relax in the enclosed garden in the courtyard. Heating is from the central boiler room. **1 parking space** in an automated parking system available for sale at a price of CZK 400,000.

In a nice location close to **Mrázovka Park and the Na Skalce Gardens**, and only a 5-minute walk from the **Anděl** metro station. Within walking distance are shops, cinemas, restaurants, cafes, a post office, several office complexes, or an ice skating rink. The city center is accessible by both metro and tram; the Na Knížecí bus station is also close-by. The nearby tunnel complex makes trips by car even more comfortable.