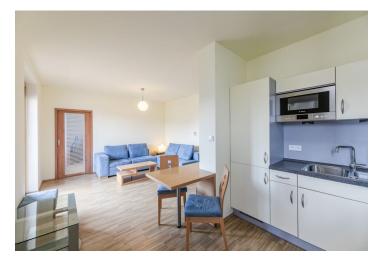

The apartment consists of a living room with a kitchen, a dining room, and an **east-facing balcony**, a bedroom with a built-in **wardrobe**, a hallway, and a bathroom (with a shower and toilet).

The Zatlanka apartment building was built in 2007. The floors are **wooden** as are the large-format Euro windows shaded by **exterior window blinds**. The fully equipped kitchen has **Bosch** appliances. Security equipment includes a videophone, a security entrance door, and an electronic entrance to the building. The residents can relax in the enclosed garden in the courtyard. Heating is from the central boiler room. **1 parking space** in an automated parking system available for sale at a price of CZK 400,000.