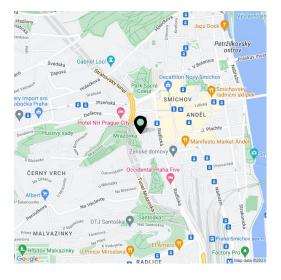

In a nice location close to **Mrázovka Park and the Na Skalce Gardens**, and only a 5-minute walk from the **Anděl** metro station. Within walking distance are shops, cinemas, restaurants, cafes, a post office, several office complexes, or an ice skating rink. The city center is accessible by both metro and tram; the Na Knížecí bus station is also close-by. The nearby tunnel complex makes trips by car even more comfortable.