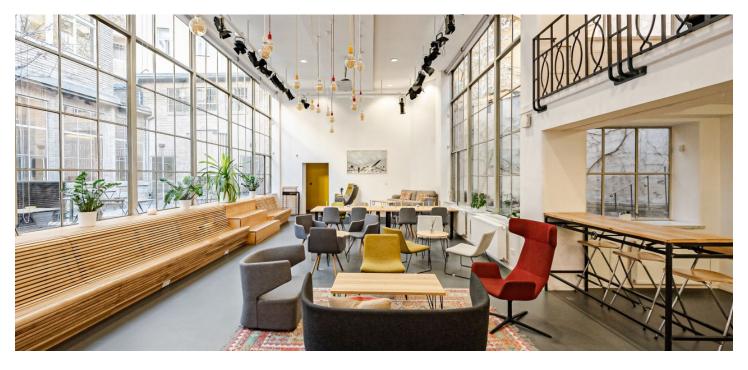

## € 30.00 - 35.00 / m<sup>2</sup> I CZK 754 - 879 / m<sup>2</sup>

Membership in this business center will provide you with an elegant workspace and place for meetings. Located in the sensitively renovated premises of an exceptional historical building in the center of Prague, you will find everything you need for you and your guests.

The business center allows you to choose either a fully equipped private office, your own desk, a monthly flexible coworking membership, or an annual club membership.

Private offices are an ideal space for teams because they can also use the shared areas of the center. Individuals will appreciate their own work space, the flexibility of the coworking area, or can use their club membership during occasional visits to the center of Prague.

The premises are located in a historic building from 1909, one of the first Modernist style building in Europe. The building was previously used as the printing and graphic studio of Jan Štenc. In 1995, it was completely refurbished and sensitively renovated.

### Shared office facilities and services:

Reception with a professional concierge
Making it the company's registered office
Private cafe for members and their guests
5 types of meeting rooms
Outdoor terraces for work and relaxation, hidden corners
Educational, social, and networking events
High-speed internet
Printing and copying
Ensuring mail and postal services
Assistant and administrative services