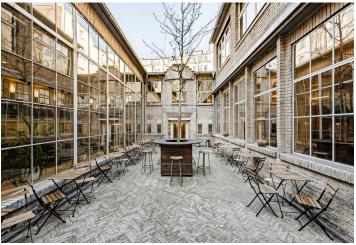

## € 30.00 - 35.00 / m<sup>2</sup> I CZK 754 - 879 / m<sup>2</sup>

Membership in this business center will provide you with an elegant workspace and place for meetings. Located in the sensitively renovated premises of an exceptional historical building in the center of Prague, you will find everything you need for you and your guests.

The premises are located in a historic building from 1909, one of the first Modernist style building in Europe. The building was previously used as the printing and graphic studio of Jan Štenc. In 1995, it was completely refurbished and sensitively renovated.

### Shared office facilities and services:

Reception with a professional concierge
Making it the company's registered office
Private cafe for members and their guests
5 types of meeting rooms
Outdoor terraces for work and relaxation, hidden corners
Educational, social, and networking events
High-speed internet
Printing and copying
Ensuring mail and postal services
Assistant and administrative services