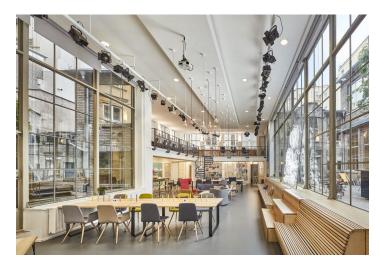

## € 30.00 - 35.00 / m<sup>2</sup> I CZK 754 - 879 / m<sup>2</sup>

Membership in this business center will provide you with an elegant workspace and place for meetings. Located in the sensitively renovated premises of an exceptional historical building in the center of Prague, you will find everything you need for you and your guests.

The business center allows you to choose either a fully equipped private office, your own desk, a monthly flexible coworking membership, or an annual club membership.

Private offices are an ideal space for teams because they can also use the shared areas of the center. Individuals will appreciate their own work space, the flexibility of the coworking area, or can use their club membership during occasional visits to the center of Prague.

The premises are located in a historic building from 1909, one of the first Modernist style building in Europe. The building was previously used as the printing and graphic studio of Jan Štenc. In 1995, it was completely refurbished and sensitively renovated.

### Shared office facilities and services:

Reception with a professional concierge
Making it the company's registered office
Private cafe for members and their guests
5 types of meeting rooms
Outdoor terraces for work and relaxation, hidden corners
Educational, social, and networking events
High-speed internet
Printing and copying
Ensuring mail and postal services
Assistant and administrative services