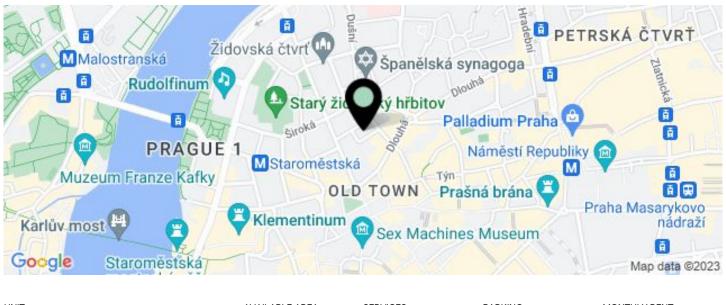

### Location:

The premises are located in the center of Prague near Old Town Square, within walking distance of the **Staroměstská** (line A) metro station and tram stop, the **Můstek** (line A and B) metro station, or the Dlouhá třída tram stop. Letná is a 15-minute walk away and you can reach the **Náměstí republiky metro station** (line B), where the Palladium and Kotva shopping malls are located, on foot within 10 minutes. The neighborhood is full of high-quality restaurants and cafes, shops, and cultural venues. It is possible to provide parking in the private blue zones of Prague 1.