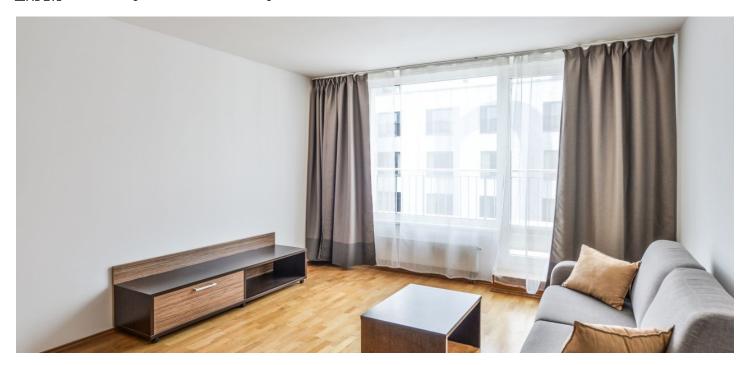

\* Area of the unit according to the Civil Code. The area consists of the sum total area of the entire unit bounded by perimeter walls.

This is a furnished 1-bedroom apartment with a balcony, on the 6th floor in the Anděl City Residence with a 24/7 reception and security cameras. Located in the central part of Smíchov, Prague 7, the modern building offers many conveniences including a huge nearby shopping center with sports and cultural facilities. Great public transportation connections, a few min. walk to Anděl metro station and multiple bus and tram links.

The apartment includes a living room with a fully fitted open kitchen, a dining area and access to the **balcony** facing the green courtyard, a bedroom with built-in wardrobes, a bathroom with a bathtub and a toilet, and an entrance hall with a boiler cabinet.

Wooden floating floors, tiles, security entry door, independent gas boiler, washing machine, microwave oven, video entry phone, lift, **cellar**. Service charges and water deposit: approx. CZK 1500/month. Gas and electricity are billed separately.