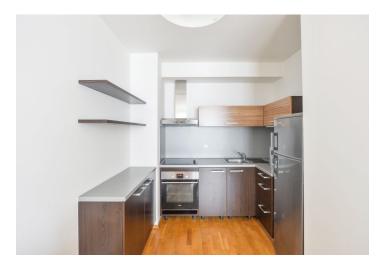

The apartment includes a living room with a fully fitted open kitchen, a dining area and access to the **balcony** facing the green courtyard, a bedroom with built-in wardrobes, a bathroom with a bathtub and a toilet, and an entrance hall with a boiler cabinet.

Wooden floating floors, tiles, security entry door, independent gas boiler, washing machine, microwave oven, video entry phone, lift, **cellar**. Service charges and water deposit: approx. CZK 1500/month. Gas and electricity are billed separately.