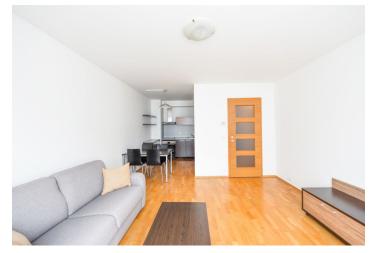

The apartment includes a living room with a fully fitted open kitchen, a dining area and access to the **balcony** facing the green courtyard, a bedroom with built-in wardrobes, a bathroom with a bathtub and a toilet, and an entrance hall with a boiler cabinet.