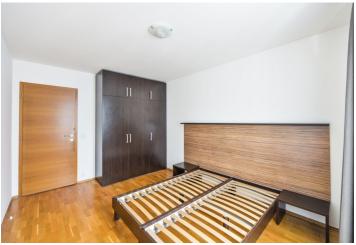

The apartment includes a living room with a fully fitted open kitchen, a dining area and access to the **balcony** facing the green courtyard, a bedroom with built-in wardrobes, a bathroom with a bathtub and a toilet, and an entrance hall with a boiler cabinet.

Wooden floating floors, tiles, security entry door, independent gas boiler, washing machine, microwave oven, video entry phone, lift, **cellar**. Service charges and water deposit: approx. CZK 1500/month. Gas and electricity are billed separately.