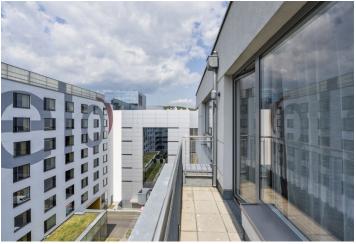

The apartment includes a living room with a fully fitted open kitchen, a dining area and access to the **balcony** facing the green courtyard, a bedroom with built-in wardrobes, a bathroom with a bathtub and a toilet, and an entrance hall with a boiler cabinet.