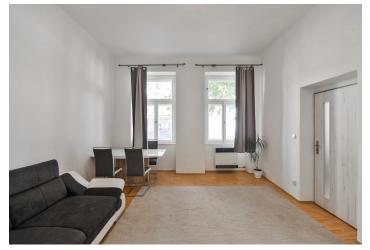

The apartment area is divided into a living kitchen, a walk-through room, a bathroom, a separate toilet, and a hall.

The interior is suitable for reconstruction. Facilities include wooden casement windows, tiles, and laminate floors. Heating is by gas WAW radiators; hot water by a boiler.