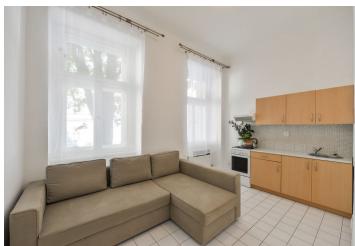

The apartment area is divided into a living kitchen, a walk-through room, a bathroom, a separate toilet, and a hall.

The interior is suitable for reconstruction. Facilities include wooden casement windows, tiles, and laminate floors. Heating is by gas WAW radiators; hot water by a boiler.