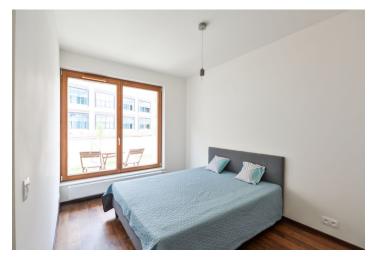

The interior features a living room with a fully fitted open plan kitchen, a dining area and a **balcony** facing the green courtyard, a partially separated bedroom, a shower room with a toilet, and an entrance hall.