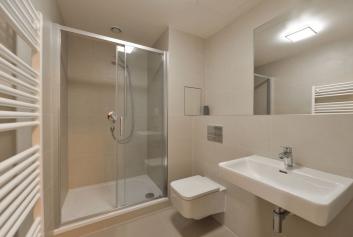

The interior features a living room with a fully fitted open plan kitchen, a dining area and a **balcony** facing the green courtyard, a partially separated bedroom, a shower room with a toilet, and an entrance hall.

**Solid wood floors**, tiles, security entry door, oversized windows, central heating, Nolte kitchen, dishwasher, induction cooktop, garden furniture, video entry phone, **cellar**, lift. A **garage parking** space is included. Monthly deposit for service charges, water and heating approx.CZK 3000. Electricity is billed separately.