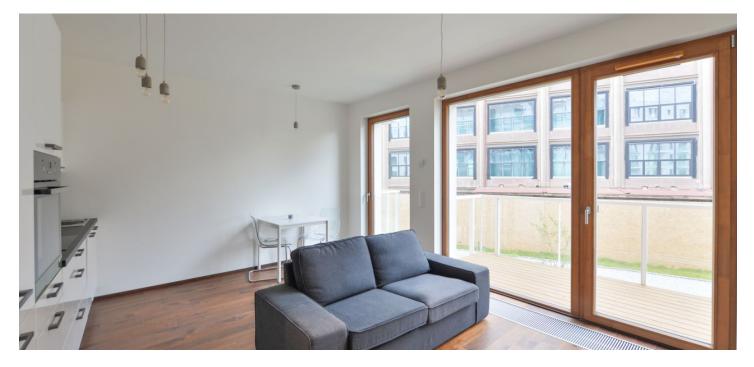

Benefiting from a wonderful green location, this is a brand new furnished 1-bedroom apartment with a balcony, on the first floor in a newly built residential project with underground parking and a landscaped courtyard with water features. Located on the very edge of the Vidoule natural preserve, near the Cibulka forest park, in a quiet residential area within easy reach of full amenities and services, close to Jinonice metro station, and within quick reach of the Anděl / Nový Smíchov commercial center. Conveniently located for the German School.

The interior features a living room with a fully fitted open plan kitchen, a dining area and a **balcony** facing the green courtyard, a partially separated bedroom, a shower room with a toilet, and an entrance hall.

**Solid wood floors**, tiles, security entry door, oversized windows, central heating, Nolte kitchen, dishwasher, induction cooktop, garden furniture, video entry phone, **cellar**, lift. A **garage parking** space is included. Monthly deposit for service charges, water and heating approx.CZK 3000. Electricity is billed separately.