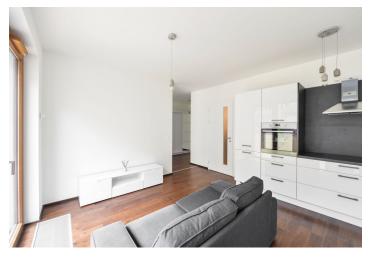

The interior features a living room with a fully fitted open plan kitchen, a dining area and a **balcony** facing the green courtyard, a partially separated bedroom, a shower room with a toilet, and an entrance hall.

**Solid wood floors**, tiles, security entry door, oversized windows, central heating, Nolte kitchen, dishwasher, induction cooktop, garden furniture, video entry phone, **cellar**, lift. A **garage parking** space is included. Monthly deposit for service charges, water and heating approx.CZK 3000. Electricity is billed separately.