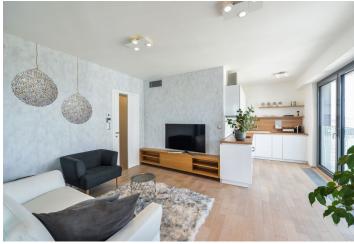

The interior features a living room with a fully fitted open plan kitchen, a winter garden with a dining area, a bedroom with access to the winter garden, a bathroom (bathtub with a shower screen, toilet), a storage room, and an entrance hall. The tenants can also use a huge **shared terrace** on the fifth floor of the building.

High standard equipment and finishes, air-conditioning, hardwood floors, tiles, security entry door, French windows, automatic external blinds, high quality sofabed, electric adjustable bed, central heating, washing machine, dishwasher, induction cooktop, microwave oven, kitchenware, iron and ironing board, bed linen, TV, satellite reception, video entry phone, alarm system, cellar, chip entry to the building. An underground garage parking space is included. A separate garage is available at CZK 3000/month. Service charges and utilities are billed separately.