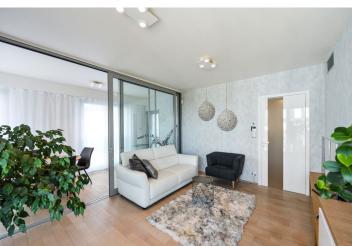

\* Area of the unit according to the Civil Code. The area consists of the sum total area of the entire unit bounded by perimeter walls.

Boasting beautiful panoramic views of Prague including the Prague Castle and Petřín Hill, this air-conditioned 1-bedroom apartment with a winter garden is situated on the 15th floor of the modern Garden Towers residential project with a reception, a landscaped courtyard, and underground parking. Located in close vicinity of Parukářka Park, with full amenities within easy reach (Flora shopping mall, Olšanská clinic, post office, sports facilities) and quick access to the city center (multiple tram lines, nearby Želivského and Flora metro stations).

The interior features a living room with a fully fitted open plan kitchen, a winter garden with a dining area, a bedroom with access to the winter garden, a bathroom (bathtub with a shower screen, toilet), a storage room, and an entrance hall. The tenants can also use a huge **shared terrace** on the fifth floor of the building.

High standard equipment and finishes, air-conditioning, hardwood floors, tiles, security entry door, French windows, automatic external blinds, high quality sofabed, electric adjustable bed, central heating, washing machine, dishwasher, induction cooktop, microwave oven, kitchenware, iron and ironing board, bed linen, TV, satellite reception, video entry phone, alarm system, cellar, chip entry to the building. An underground garage parking space is included. A separate garage is available at CZK 3000/month. Service charges and utilities are billed separately.