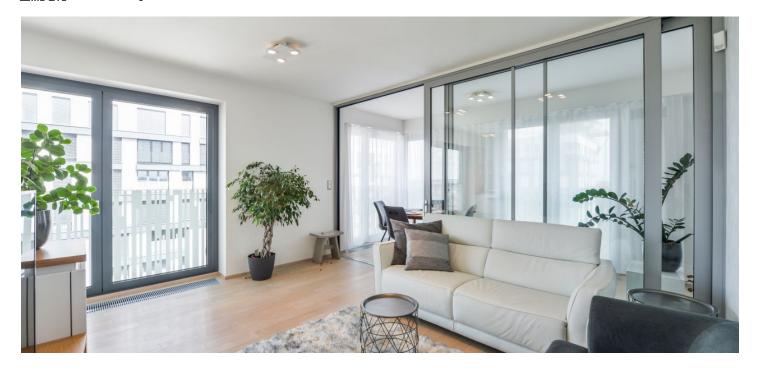

\* Area of the unit according to the Civil Code. The area consists of the sum total area of the entire unit bounded by perimeter walls.

Boasting beautiful panoramic views of Prague including the Prague Castle and Petřín Hill, this air-conditioned 1-bedroom apartment with a winter garden is situated on the 15th floor of the modern Garden Towers residential project with a reception, a landscaped courtyard, and underground parking. Located in close vicinity of Parukářka Park, with full amenities within easy reach (Flora shopping mall, Olšanská clinic, post office, sports facilities) and quick access to the city center (multiple tram lines, nearby Želivského and Flora metro stations).

The interior features a living room with a fully fitted open plan kitchen, a winter garden with a dining area, a bedroom with access to the winter garden, a bathroom (bathtub with a shower screen, toilet), a storage room, and an entrance hall. The tenants can also use a huge **shared terrace** on the fifth floor of the building.

High standard equipment and finishes, air-conditioning, hardwood floors, tiles, security entry door, French windows, automatic external blinds, high quality sofabed, electric adjustable bed, central heating, washing machine, dishwasher, induction cooktop, microwave oven, kitchenware, iron and ironing board, bed linen, TV, satellite reception, video entry phone, alarm system, cellar, chip entry to the building. An underground garage parking space is included. A separate garage is available at CZK 3000/month. Service charges and utilities are billed separately.