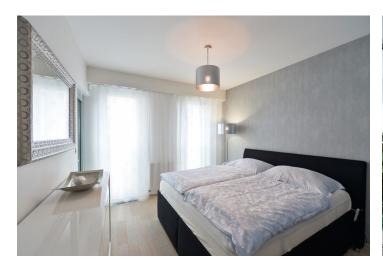

The interior features a living room with a fully fitted open plan kitchen, a winter garden with a dining area, a bedroom with access to the winter garden, a bathroom (bathtub with a shower screen, toilet), a storage room, and an entrance hall. The tenants can also use a huge **shared terrace** on the fifth floor of the building.

High standard equipment and finishes, air-conditioning, hardwood floors, tiles, security entry door, French windows, automatic external blinds, high quality sofabed, electric adjustable bed, central heating, washing machine, dishwasher, induction cooktop, microwave oven, kitchenware, iron and ironing board, bed linen, TV, satellite reception, video entry phone, alarm system, cellar, chip entry to the building. An underground garage parking space is included. A separate garage is available at CZK 3000/month. Service charges and utilities are billed separately.