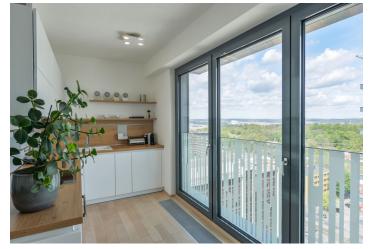

\* Area of the unit according to the Civil Code. The area consists of the sum total area of the entire unit bounded by perimeter walls.

Boasting beautiful panoramic views of Prague including the Prague Castle and Petřín Hill, this air-conditioned 1-bedroom apartment with a winter garden is situated on the 15th floor of the modern Garden Towers residential project with a reception, a landscaped courtyard, and underground parking. Located in close vicinity of Parukářka Park, with full amenities within easy reach (Flora shopping mall, Olšanská clinic, post office, sports facilities) and quick access to the city center (multiple tram lines, nearby Želivského and Flora metro stations).

The interior features a living room with a fully fitted open plan kitchen, a winter garden with a dining area, a bedroom with access to the winter garden, a bathroom (bathtub with a shower screen, toilet), a storage room, and an entrance hall. The tenants can also use a huge **shared terrace** on the fifth floor of the building.