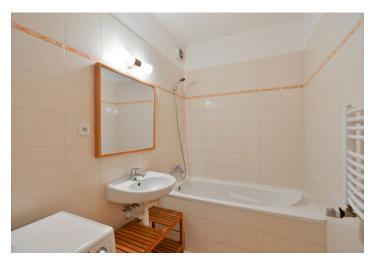

The interior features a living room with a dining area and a fully fitted open plan kitchen, a spacious bedroom with a **balcony** facing the courtyard, a bathroom with a bathtub, a separate toilet, and an entrance hall.