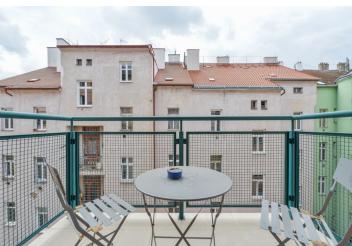

\* Area of the unit according to the Civil Code. The area consists of the sum total area of the entire unit bounded by perimeter walls.

Benefiting from a balcony, this furnished 1-bedroom apartment is situated on the 4th floor in a contemporary building with a lift and underground parking. Located just a minute walk from Palmovka metro station and tram stops, in a vibrant location with full amenities within easy reach and with very quick access to the city center.

The interior features a living room with a dining area and a fully fitted open plan kitchen, a spacious bedroom with a **balcony** facing the courtyard, a bathroom with a bathtub, a separate toilet, and an entrance hall.