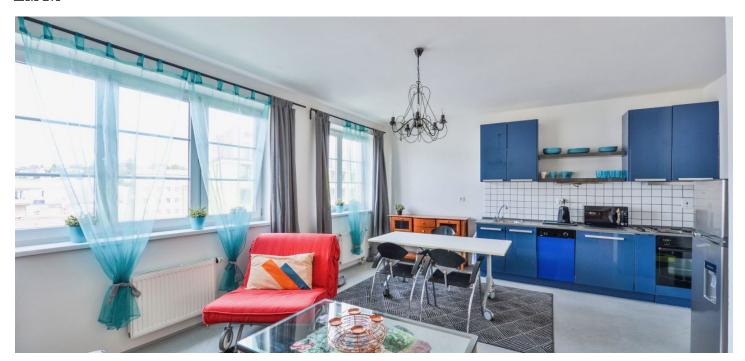

The interior features a living room with a dining area and a fully fitted open plan kitchen, a spacious bedroom with a **balcony** facing the courtyard, a bathroom with a bathtub, a separate toilet, and an entrance hall.

**Solid wood parquet floors**, tiles, security entry door, central heating, washing machine, dishwasher, microwave oven, vacuum cleaner, garden furniture. A **garage parking** space is included. Monthly deposit for service charges, water and heating: CZK 2400. Electricity will be transferred to the tenant.