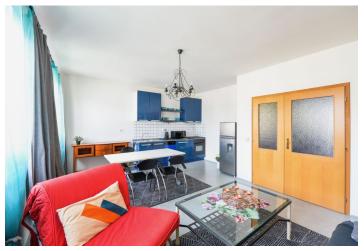

\* Area of the unit according to the Civil Code. The area consists of the sum total area of the entire unit bounded by perimeter walls.

Benefiting from a balcony, this furnished 1-bedroom apartment is situated on the 4th floor in a contemporary building with a lift and underground parking. Located just a minute walk from Palmovka metro station and tram stops, in a vibrant location with full amenities within easy reach and with very quick access to the city center.

The interior features a living room with a dining area and a fully fitted open plan kitchen, a spacious bedroom with a **balcony** facing the courtyard, a bathroom with a bathtub, a separate toilet, and an entrance hall.

**Solid wood parquet floors**, tiles, security entry door, central heating, washing machine, dishwasher, microwave oven, vacuum cleaner, garden furniture. A **garage parking** space is included. Monthly deposit for service charges, water and heating: CZK 2400. Electricity will be transferred to the tenant.