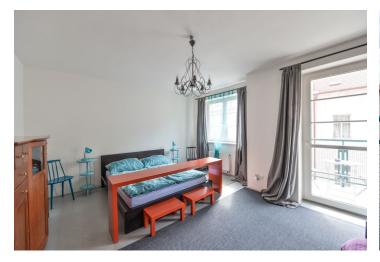

The interior features a living room with a dining area and a fully fitted open plan kitchen, a spacious bedroom with a **balcony** facing the courtyard, a bathroom with a bathtub, a separate toilet, and an entrance hall.